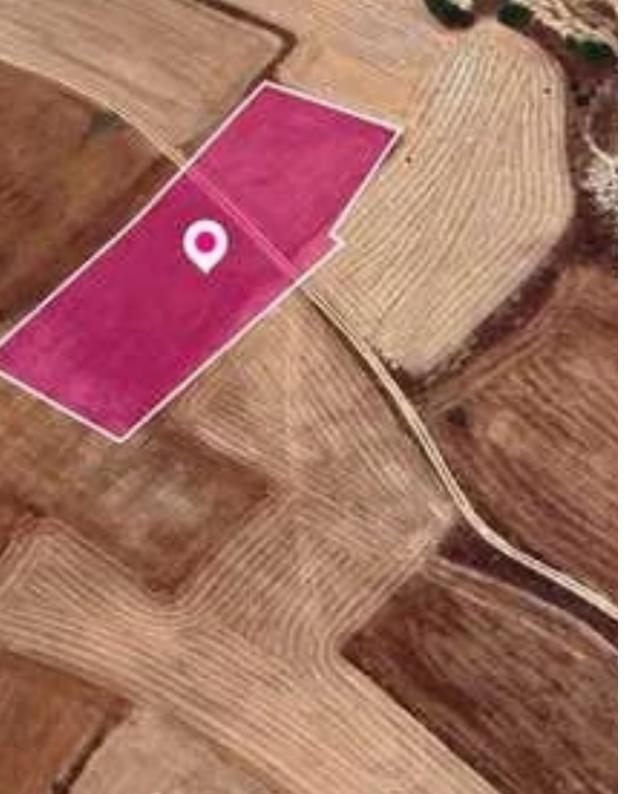

## Agricultural land 4647 m<sup>2</sup>

Nicosia, Palaiometocho-2682, Cyprus

**Offered at:** € 9,000

**Estate ID:** 78290

**Ref:** ba5519340

Total plot's-land's area: 4647 m²

Available from: 2024-11-11

Offered at: 9,000

Type: Agricultura

"""67% share of an agricultural field, extending to about 4.647 sq.m (67% of 6.936 sq.m. in total). The field has a rectangular shape and a flat surface.

The asset is located approximately 1.7km northwest of the Nicosia airport and approximately 6.7km northeast of the center of the community. The property falls within Zone ?3, with a building coefficient of 10%, coverage of 10%, and permission for 2 floors (8.3m) of construction."""...