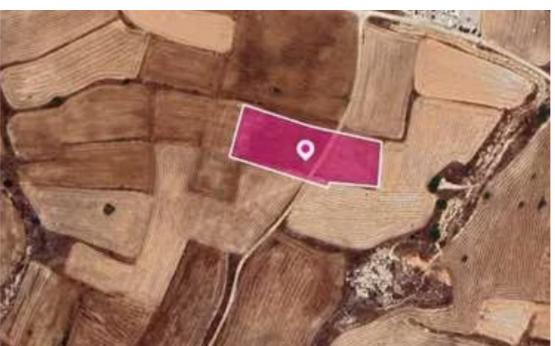

## Agricultural land 4647 m<sup>2</sup>

Nicosia, Palaiometocho-2682, Cyprus

**Offered at:** € 9,000

**Estate ID:** 78290

**Ref:** ba5519340

Total plot's-land's area: 4647 m²

Available from: 2024-11-11

Offered at: 9,000

Type: Agricultura

"""67% share of an agricultural field, extending to about 4.647 sq.m (67% of 6.936 sq.m. in total). The field has a rectangular shape and a flat surface.

The asset is located approximately 1.7km northwest of the Nicosia airport and approximately 6.7km northeast of the center of the community. The property falls within Zone ?3, with a building coefficient of 10%, coverage of 10%, and permission for 2 floors (8.3m) of construction."""...