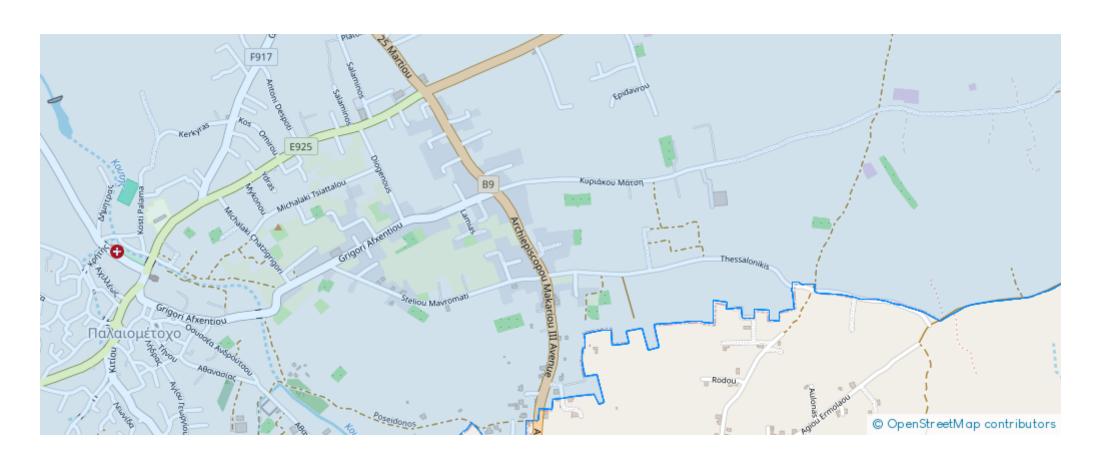

## Agricultural land 4647 m<sup>2</sup>

Nicosia, Palaiometocho-2682, Cyprus

**Offered at:** € 9,000

**Estate ID:** 78290

**Ref:** ba5519340











Total plot's-land's area: 4647 m²



Available from: 2024-11-11



Offered at: 9,000



Type: Agricultura

"""67% share of an agricultural field, extending to about 4.647 sq.m (67% of 6.936 sq.m. in total). The field has a rectangular shape and a flat surface.

The asset is located approximately 1.7km northwest of the Nicosia airport and approximately 6.7km northeast of the center of the community. The property falls within Zone ?3, with a building coefficient of 10%, coverage of 10%, and permission for 2 floors (8.3m) of construction."""...

## **Estate on map:**