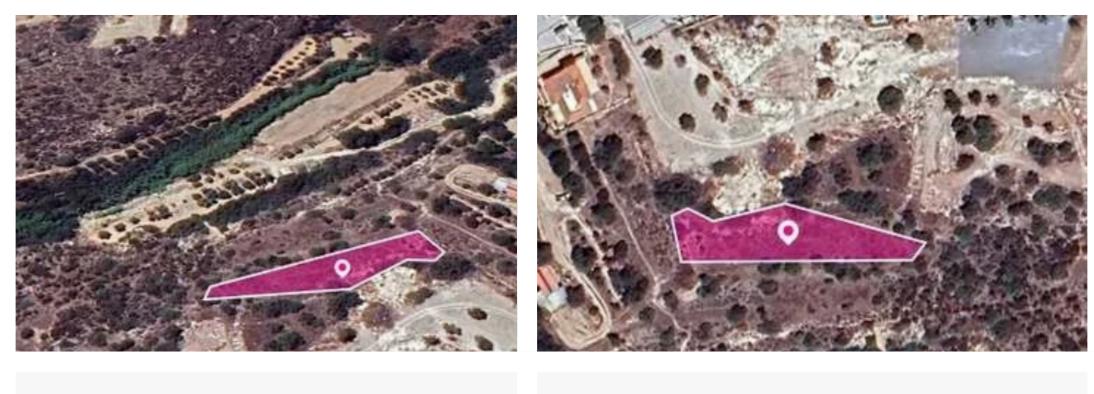

## Residential land 1338 m<sup>2</sup>

Larnaka, Psematismenos-7743, Cyprus

**Offered at:** € 16,000

**Estate ID:** 78291

**Ref:** ba5519342

Total plot's-land's area: 1338 m²

Available from: 2024-11-11

Offered at: **16,00**0

Type: Residentia

"""Residential Field, extending to about 1.338 sq.m. in total. The property is rectangularly shaped with a flat surface. The asset is located approx. 210m south-east of the village centre and 120m east of the road connecting Psematismenos with Zygi. The property falls within Zone H2, with a building coefficient of 90%, coverage of 50%, and permission for 2 floors (8.3m) of construction."""...