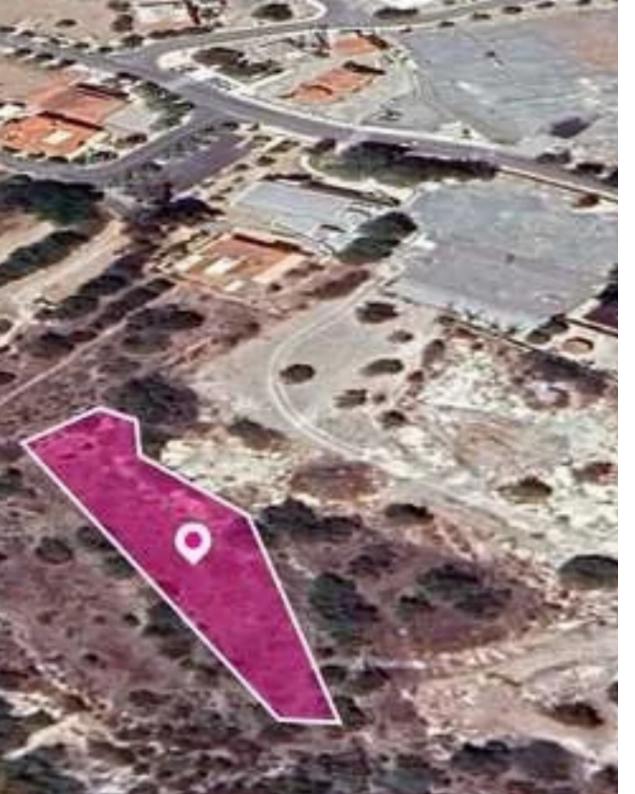

## Residential land 1338 m<sup>2</sup>

Larnaka, Psematismenos-7743, Cyprus

**Offered at:** € 16,000

**Estate ID:** 78291

**Ref:** ba5519342

Total plot's-land's area: 1338 m²

Available from: 2024-11-11

Offered at: **16,00**0

Type: Residentia

"""Residential Field, extending to about 1.338 sq.m. in total. The property is rectangularly shaped with a flat surface. The asset is located approx. 210m south-east of the village centre and 120m east of the road connecting Psematismenos with Zygi. The property falls within Zone H2, with a building coefficient of 90%, coverage of 50%, and permission for 2 floors (8.3m) of construction."""...