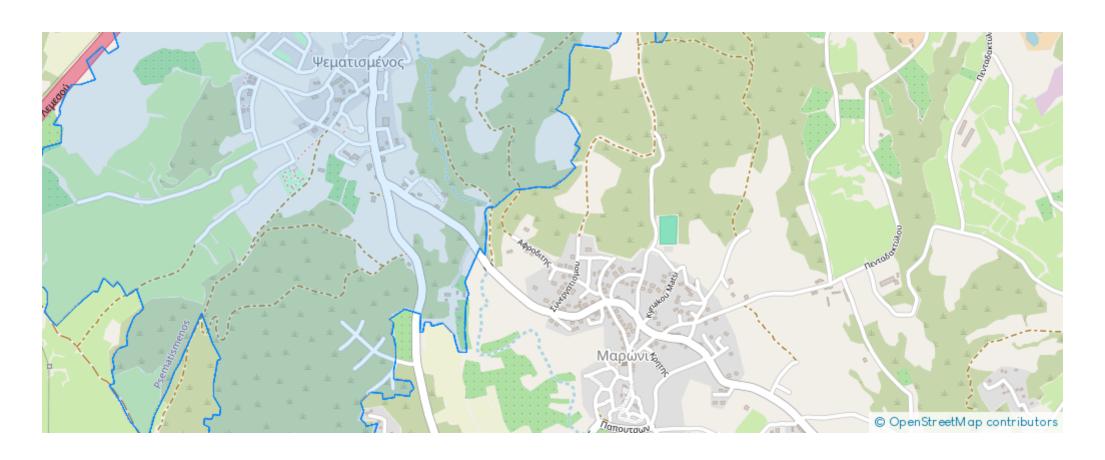

## Residential land 1338 m<sup>2</sup>

Larnaka, Psematismenos-7743, Cyprus

**Offered at:** € 16,000

**Estate ID:** 78291

**Ref:** ba5519342







Total plot's-land's area: 1338 m²



Available from: 2024-11-11



Offered at: **16,00**0



Type: Residentia

"""Residential Field, extending to about 1.338 sq.m. in total. The property is rectangularly shaped with a flat surface. The asset is located approx. 210m south-east of the village centre and 120m east of the road connecting Psematismenos with Zygi. The property falls within Zone H2, with a building coefficient of 90%, coverage of 50%, and permission for 2 floors (8.3m) of construction."""...

## **Estate on map:**