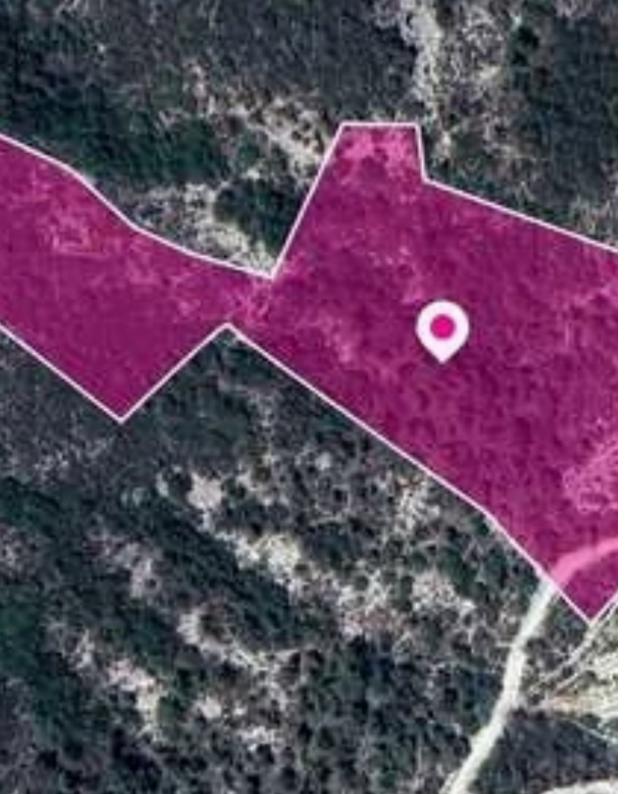

## Agricultural land 20736 m<sup>2</sup>

Limassol, Kapileio-4544, Cyprus

**Offered at:** € 14,000

**Estate ID:** 78293

**Ref:** ba5519351

Total plot's-land's area: 20736 m²

Available from: 2024-11-11

Offered at: **14,00**0

Type: Agricultura

"""Agricultural field, extending to about 20,736 sq.m. in total. The property is landlocked. The asset is located approx. 600 m west of the village. The property falls within Zone ?3, with a building coefficient of 10%, coverage of 10%, and permission for 2 floors (8.3m) of construction. GPS coordinates: 34.830784 32.948811"""...

## **Estate on map:**