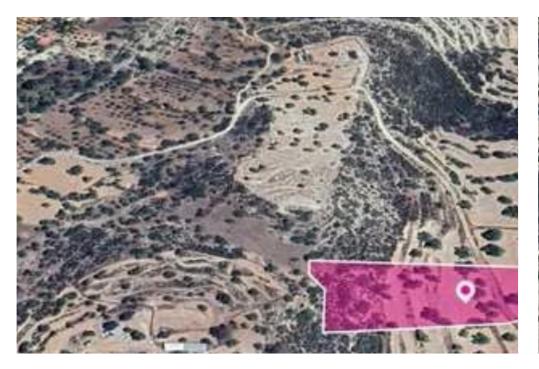

## Agricultural land 8362 m<sup>2</sup>

Limassol, Apesia-4541, Cyprus

**Offered at:** € 13,000

**Estate ID:** 78294

**Ref:** ba5519341

Total plot's-land's area: 8362 m²

Available from: 2024-11-11

Offered at: **13,000** 

Type: Agricultura

"""The property is an agricultural field of 8.362 sq.m. in total located in Apesia Community, Limassol. Access to the field is via a right-of-way. The adjacent field is available for sale with ref.no. #44312. The asset is located approx. 1km from Apesia village and 300m west of the main road connecting Spitali – Gerasa. The property falls within Zone ?3, with a building coefficient of 10%, coverage of 10%, and permission for 2 floors (8.3m) of construction. GPS coordinates: 34.785603 32.991135"""...