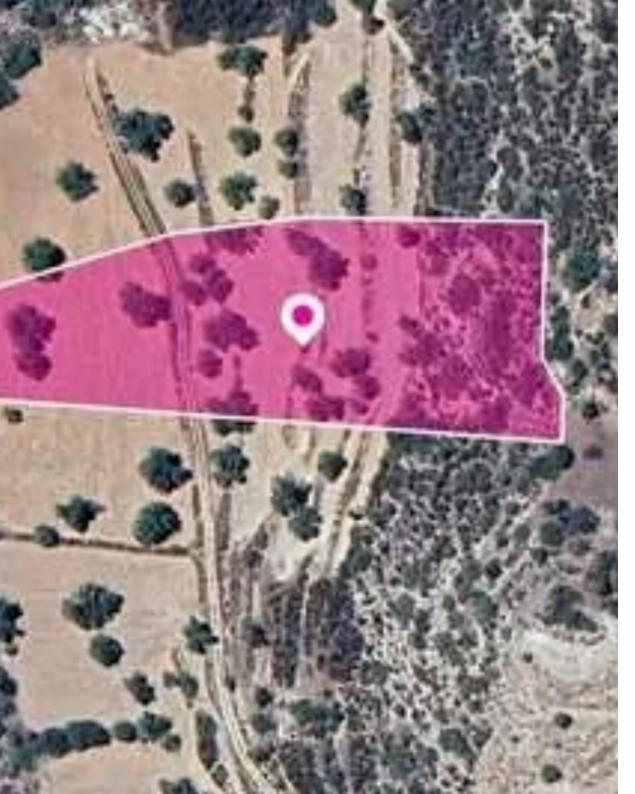

## Agricultural land 8362 m<sup>2</sup>

Limassol, Apesia-4541, Cyprus

**Offered at:** € 13,000

**Estate ID:** 78294

**Ref:** ba5519341

Total plot's-land's area: 8362 m²

Available from: 2024-11-11

Offered at: **13,000** 

Type: Agricultura

"""The property is an agricultural field of 8.362 sq.m. in total located in Apesia Community, Limassol. Access to the field is via a right-of-way. The adjacent field is available for sale with ref.no. #44312. The asset is located approx. 1km from Apesia village and 300m west of the main road connecting Spitali – Gerasa. The property falls within Zone ?3, with a building coefficient of 10%, coverage of 10%, and permission for 2 floors (8.3m) of construction. GPS coordinates: 34.785603 32.991135"""...