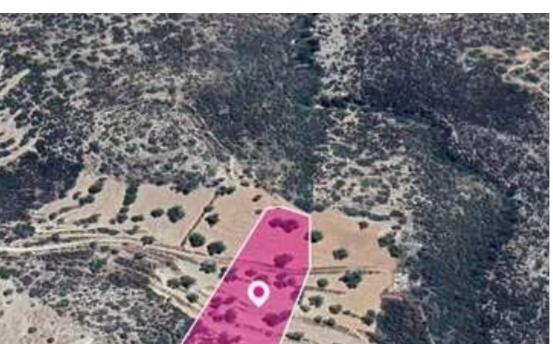

## Agricultural land 8362 m<sup>2</sup>

Limassol, Apesia-4541, Cyprus

**Offered at:** € 13,000

**Estate ID:** 78294

**Ref:** ba5519341

Total plot's-land's area: 8362 m²

Available from: 2024-11-11

Offered at: **13,000** 

Type: Agricultura

"""The property is an agricultural field of 8.362 sq.m. in total located in Apesia Community, Limassol. Access to the field is via a right-of-way. The adjacent field is available for sale with ref.no. #44312. The asset is located approx. 1km from Apesia village and 300m west of the main road connecting Spitali – Gerasa. The property falls within Zone ?3, with a building coefficient of 10%, coverage of 10%, and permission for 2 floors (8.3m) of construction. GPS coordinates: 34.785603 32.991135"""...