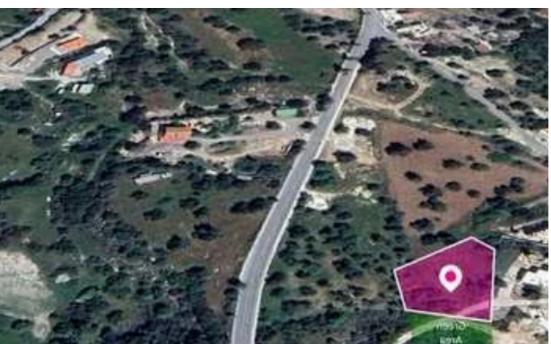

Type: Residentia

"""Residential Plot, extending to about 1,665 sq.m. in total. Access to the field is via a registered road with total frontage of approx. 15m The asset is located approx. 400m southeast from the village and approx.60m southwest from the main road Peristerona - Lysos. The property falls within Zone H3, with a building coefficient of 60%, coverage of 35%, and permission for 2 floors (8.3m) of construction. GPS coordinates: 34.987697 32.494034"""...

## **Estate on map:**