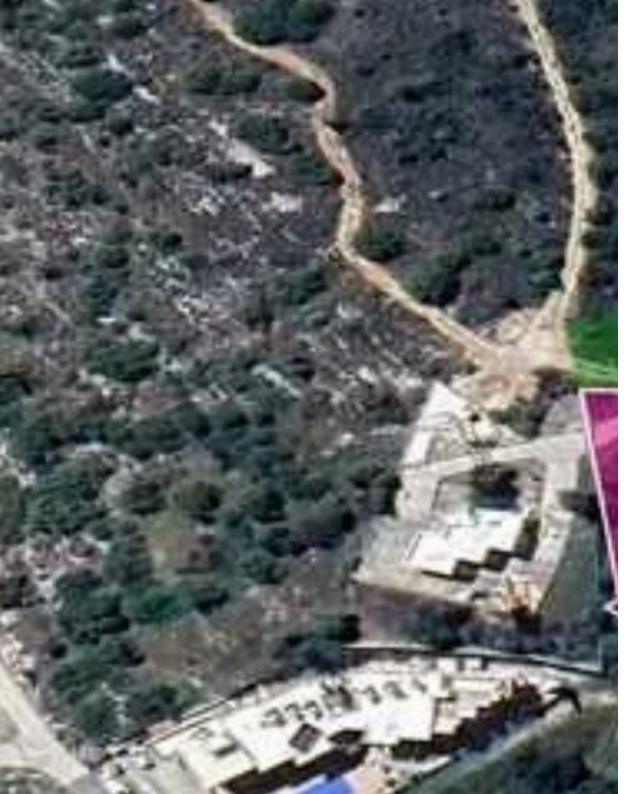

Type: Residentia

"""Residential Plot, extending to about 1,665 sq.m. in total. Access to the field is via a registered road with total frontage of approx. 15m The asset is located approx. 400m southeast from the village and approx.60m southwest from the main road Peristerona - Lysos. The property falls within Zone H3, with a building coefficient of 60%, coverage of 35%, and permission for 2 floors (8.3m) of construction. GPS coordinates: 34.987697 32.494034"""...