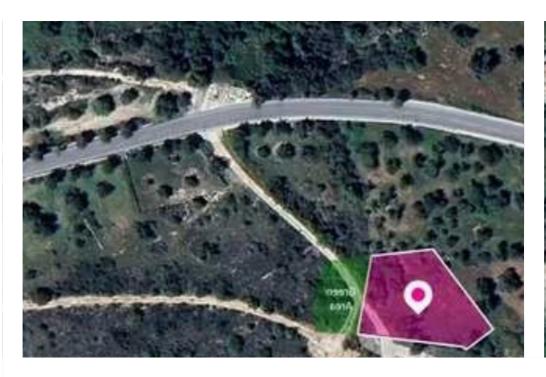

Type: Residentia

"""Residential Plot, extending to about 1,665 sq.m. in total. Access to the field is via a registered road with total frontage of approx. 15m The asset is located approx. 400m southeast from the village and approx.60m southwest from the main road Peristerona - Lysos. The property falls within Zone H3, with a building coefficient of 60%, coverage of 35%, and permission for 2 floors (8.3m) of construction. GPS coordinates: 34.987697 32.494034"""...

## **Estate on map:**