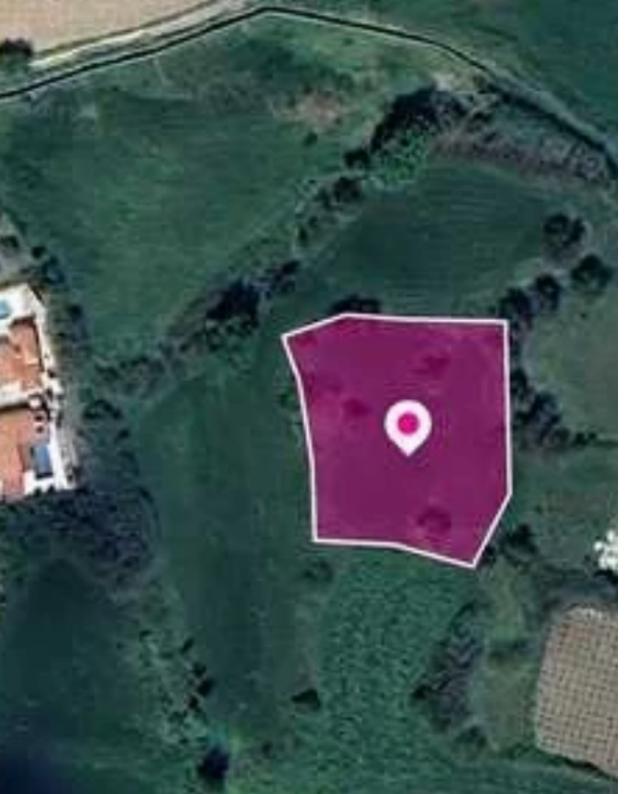

## Residential land 2007 m<sup>2</sup>

Paphos, Polemi-8549, Cyprus

**Offered at:** € 36,000

**Estate ID:** 78299

**Ref:** ba5519416

Total plot's-land's area: 2007 m<sup>2</sup>

Available from: 2024-11-11

Offered at: 36,000

Type: Residentia

"""Residential field, extending to about 2,007 sq.m. in total. The property is rectangularly shaped and has a flat surface. The asset is located approx. 650m west of the Primary school and approx. 400m north from Archiepiskopou Makariou III Avenue. The property falls within Zone H2, with a building coefficient of 90%, coverage of 50%, and permission for 2 floors (8.3m) of construction. GPS coordinates: 34.889835 32.506211"""...

## **Estate on map:**