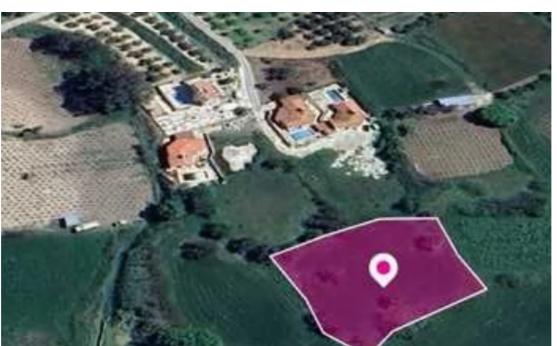

## Residential land 2007 m<sup>2</sup>

Paphos, Polemi-8549, Cyprus

**Offered at:** € 36,000

**Estate ID:** 78299

**Ref:** ba5519416

Total plot's-land's area: 2007 m<sup>2</sup>

Available from: 2024-11-11

Offered at: 36,000

Type: Residentia

"""Residential field, extending to about 2,007 sq.m. in total. The property is rectangularly shaped and has a flat surface. The asset is located approx. 650m west of the Primary school and approx. 400m north from Archiepiskopou Makariou III Avenue. The property falls within Zone H2, with a building coefficient of 90%, coverage of 50%, and permission for 2 floors (8.3m) of construction. GPS coordinates: 34.889835 32.506211"""...

## **Estate on map:**