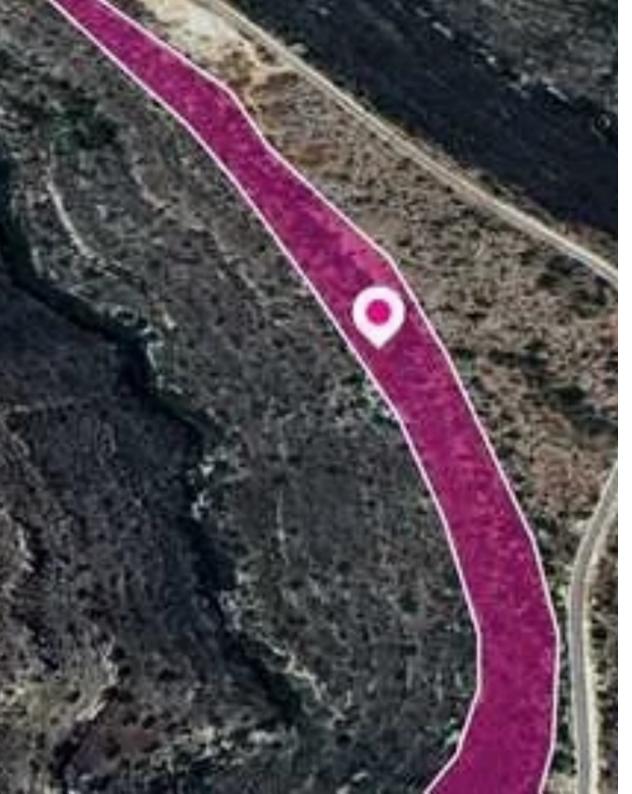

Type: Agricultura

"""The property is a Special Protection field of 44,148 sq.m. in total. Access to the field is via a registered asphalt road on its southwestern border with a frontage of 6m(approx.) and via a registered dirt road on its northwestern boundary. The asset is located approx. 4km north of Paramali centre and approx. 30km from Limassol centre. The property falls within Zone Z1, with a building coefficient of 6%, coverage of 6%, and permission for 2 floors (8.3m) of construction. GPS coordinates: 34.717676, 32.805990"""...

## **Estate on map:**