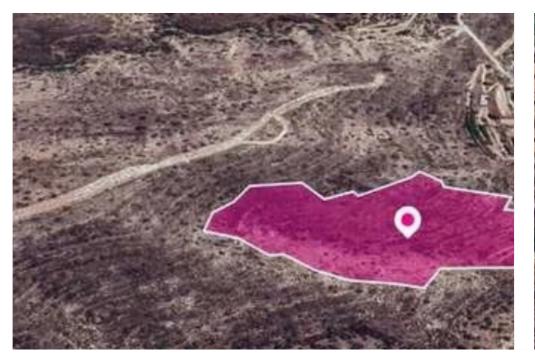

## Agricultural land 34449 m<sup>2</sup>

Larnaka, Agios-Theodoros-7730, Cyprus

**Offered at:** €38,000

**Estate ID:** 78301

**Ref:** ba5519420











Total plot's-land's area: 34449 m²



Available from: 2024-11-11



Offered at: **38,000** 



Type: Agricultura

"""Agricultural field, extending to about 34.449 sq.m. in total. The asset is located approx. 1 km southwest of the centre of the village and approx. 600m northwest of the connecting road of Agios Theodoros and the sea. The property falls within Zone ?3, with a building coefficient of 10%, coverage of 10%, and permission for 2 floors (8.3m) of construction."""...

## **Estate on map:**