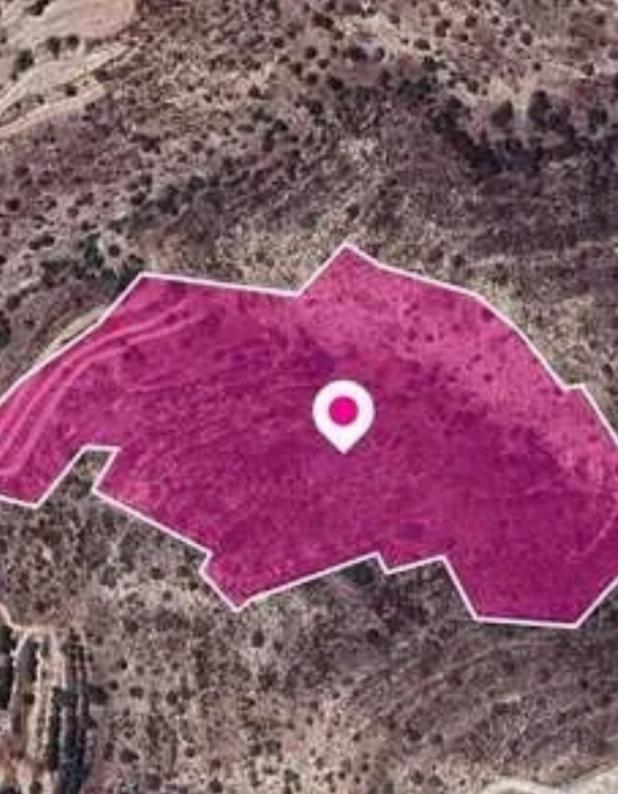

## Agricultural land 34449 m<sup>2</sup>

Larnaka, Agios-Theodoros-7730, Cyprus

**Offered at:** €38,000

**Estate ID:** 78301

**Ref:** ba5519420

Total plot's-land's area: 34449 m²

Available from: 2024-11-11

Offered at: **38,000** 

Type: Agricultura

"""Agricultural field, extending to about 34.449 sq.m. in total. The asset is located approx. 1 km southwest of the centre of the village and approx. 600m northwest of the connecting road of Agios Theodoros and the sea. The property falls within Zone ?3, with a building coefficient of 10%, coverage of 10%, and permission for 2 floors (8.3m) of construction."""...

## **Estate on map:**