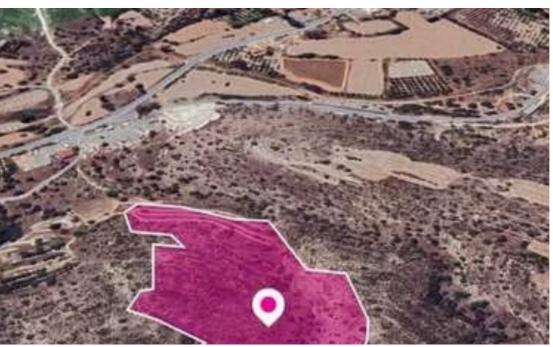

## Agricultural land 34449 m<sup>2</sup>

Larnaka, Agios-Theodoros-7730, Cyprus

**Offered at:** €38,000

**Estate ID:** 78301

**Ref:** ba5519420











Total plot's-land's area: 34449 m²



Available from: 2024-11-11



Offered at: **38,000** 



Type: Agricultura

"""Agricultural field, extending to about 34.449 sq.m. in total. The asset is located approx. 1 km southwest of the centre of the village and approx. 600m northwest of the connecting road of Agios Theodoros and the sea. The property falls within Zone ?3, with a building coefficient of 10%, coverage of 10%, and permission for 2 floors (8.3m) of construction."""...

## **Estate on map:**