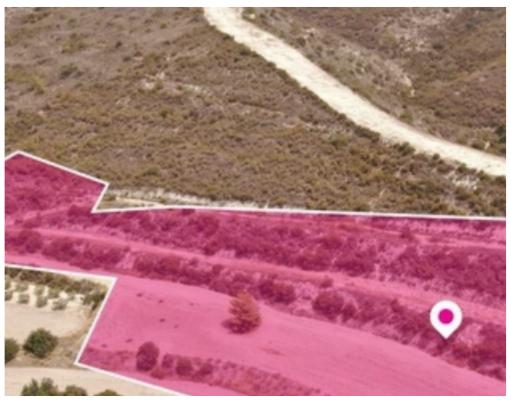

## Agricultural land 16945 m<sup>2</sup>

Larnaka, Skarinou-7731, Cyprus

**Offered at:** € 42,000

**Estate ID:** 78306

**Ref:** ba5519423

Total plot's-land's area: 16945 m²

Available from: 2024-11-11

Offered at: **42,000** 

Type: Agricultura

""""Agricultural field, extending to about 16.945 sq.m. in total. The property has a flat surface. Access to the field is via a dirt road The asset is located approx. 1km north of Limassol-Larnaca highway and 1.5 km northeast from the center of the village. The property falls within Zone ?3, with a building coefficient of 10%, coverage of 10%, and permission for 2 floors (8.3m) of construction.""""...