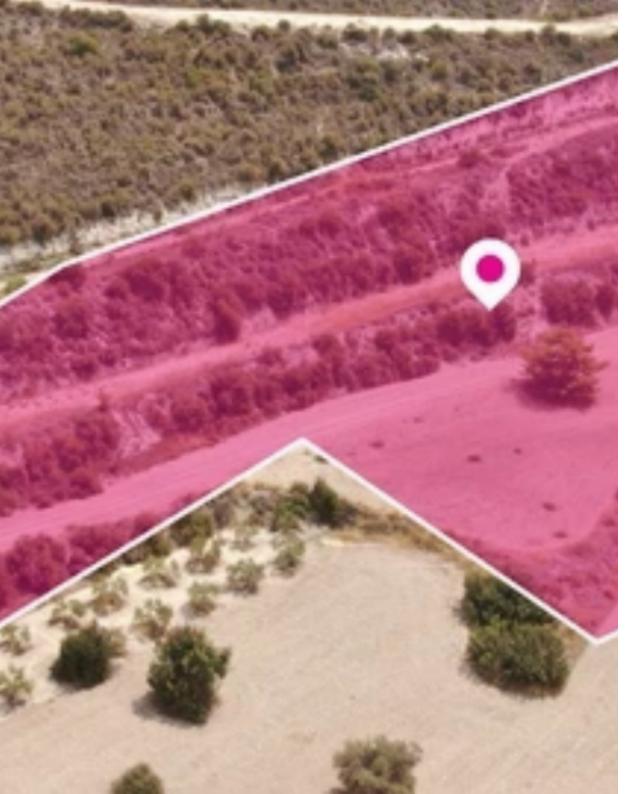

## Agricultural land 16945 m<sup>2</sup>

Larnaka, Skarinou-7731, Cyprus

**Offered at:** € 42,000

**Estate ID:** 78306

**Ref:** ba5519423

Total plot's-land's area: 16945 m²

Available from: 2024-11-11

Offered at: **42,000** 

Type: Agricultura

""""Agricultural field, extending to about 16.945 sq.m. in total. The property has a flat surface. Access to the field is via a dirt road The asset is located approx. 1km north of Limassol-Larnaca highway and 1.5 km northeast from the center of the village. The property falls within Zone ?3, with a building coefficient of 10%, coverage of 10%, and permission for 2 floors (8.3m) of construction.""""...