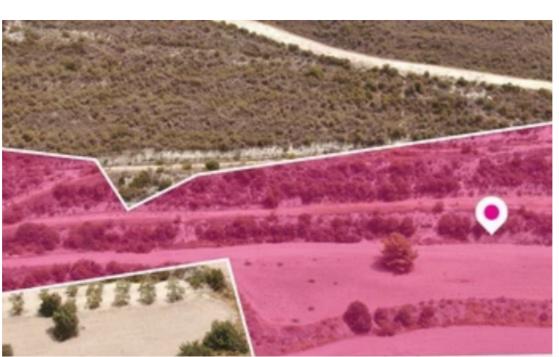

## Agricultural land 16945 m<sup>2</sup>

Larnaka, Skarinou-7731, Cyprus

**Offered at:** € 42,000

**Estate ID:** 78306

**Ref:** ba5519423

Total plot's-land's area: 16945 m²

Available from: 2024-11-11

Offered at: **42,000** 

Type: Agricultura

""""Agricultural field, extending to about 16.945 sq.m. in total. The property has a flat surface. Access to the field is via a dirt road The asset is located approx. 1km north of Limassol-Larnaca highway and 1.5 km northeast from the center of the village. The property falls within Zone ?3, with a building coefficient of 10%, coverage of 10%, and permission for 2 floors (8.3m) of construction.""""...