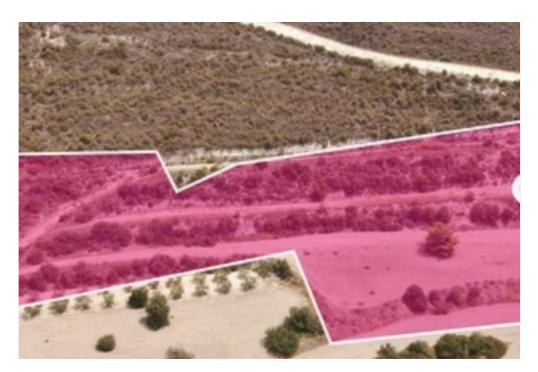

## Agricultural land 16945 m<sup>2</sup>

Larnaka, Skarinou-7731, Cyprus

**Offered at:** € 42,000

**Estate ID:** 78306

**Ref:** ba5519423

Total plot's-land's area: 16945 m²

Available from: 2024-11-11

Offered at: **42,000** 

Type: Agricultura

""""Agricultural field, extending to about 16.945 sq.m. in total. The property has a flat surface. Access to the field is via a dirt road The asset is located approx. 1km north of Limassol-Larnaca highway and 1.5 km northeast from the center of the village. The property falls within Zone ?3, with a building coefficient of 10%, coverage of 10%, and permission for 2 floors (8.3m) of construction.""""...