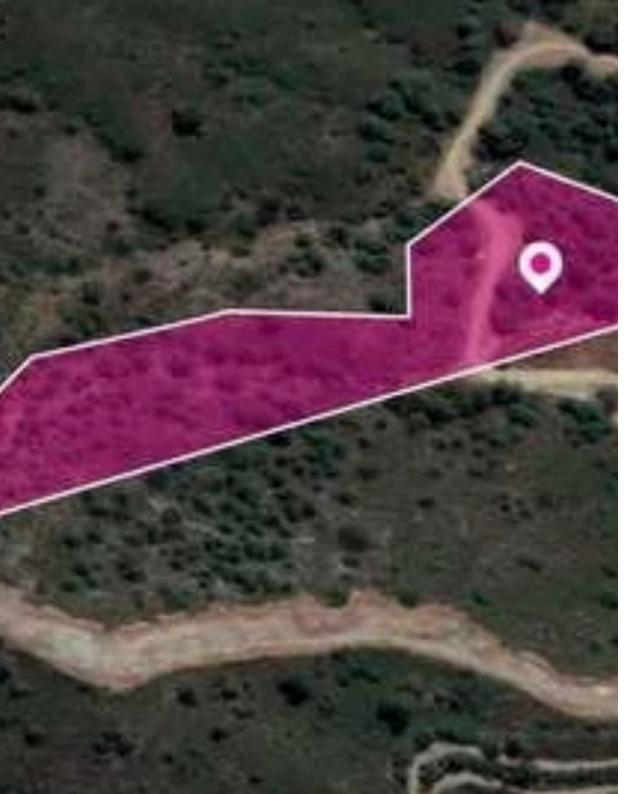

## Agricultural land 11372 m<sup>2</sup>

Larnaka, Ora-7719, Cyprus

**Offered at:** €7,500

**Estate ID:** 78315

**Ref:** ba5519272

Total plot's-land's area: 11372 m<sup>2</sup>

Available from: 2024-11-11

Offered at: **7,50**0

Type: Agricultura

"""Special Protection field, extending to about 11.372 sq.m. in total. The asset is located approx. 2,4km northeast of the centre of Ora village and approx 2,4km northwest of the centre of Vavatsinia village. The property falls within Zone Z1, with a building coefficient of 6%, coverage of 6%, and permission for 2 floors (8.3m) of construction."""...

## **Estate on map:**