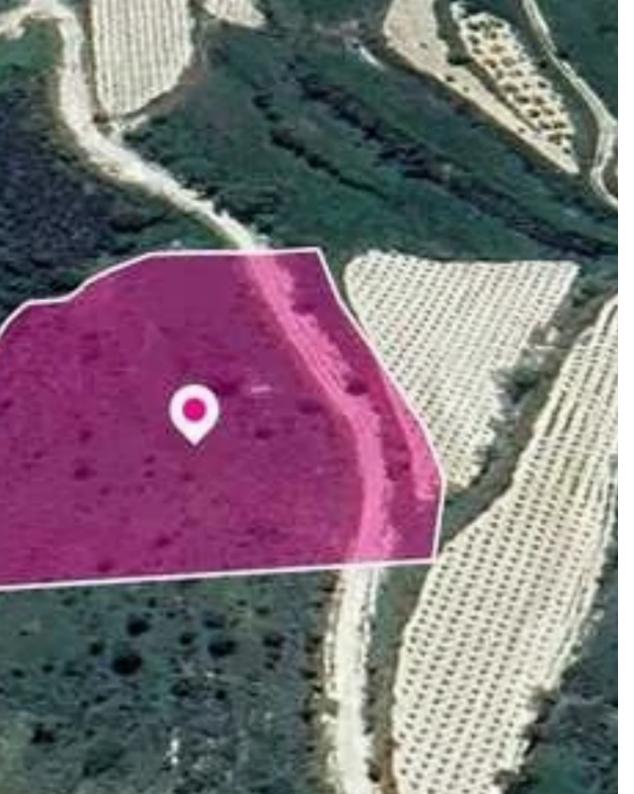

## Agricultural land 8027 m<sup>2</sup>

Paphos, Koili-8543, Cyprus

**Offered at:** € 15,000

**Estate ID:** 78318

**Ref:** ba5519269

Total plot's-land's area: 8027 m²

Available from: 2024-11-11

Offered at: **15,00**0

Type: **Agricultura**l

"""Field extending to about 8,027 sq.m. in total. Access to the field is via a dirt road with total frontage of approximately 105m. Access to the property can be gain via a registered road. The asset is located approx. 2km from the motorway. The property falls within a duel Zone ?3, with a building coefficient of 10%, coverage of 10%, and permission for 2 floors (8.3m) of construction and Zone Z3, with a building coefficient of 1%, coverage of 1%, and permission for 1 floors (5m) of construction GPS coordinates: 34.856413 32.468483"""...

## **Estate on map:**