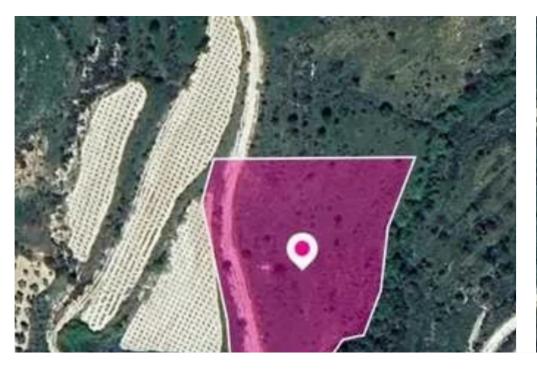

## Agricultural land 8027 m<sup>2</sup>

Paphos, Koili-8543, Cyprus

**Offered at:** € 15,000

**Estate ID:** 78318

**Ref:** ba5519269

Total plot's-land's area: 8027 m²

Available from: 2024-11-11

Offered at: **15,00**0

Type: **Agricultura**l

"""Field extending to about 8,027 sq.m. in total. Access to the field is via a dirt road with total frontage of approximately 105m. Access to the property can be gain via a registered road. The asset is located approx. 2km from the motorway. The property falls within a duel Zone ?3, with a building coefficient of 10%, coverage of 10%, and permission for 2 floors (8.3m) of construction and Zone Z3, with a building coefficient of 1%, coverage of 1%, and permission for 1 floors (5m) of construction GPS coordinates: 34.856413 32.468483"""...

## **Estate on map:**