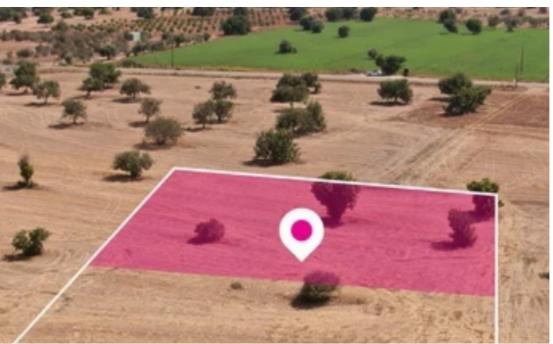

## Residential land 2864 m<sup>2</sup>

Larnaka, Mazotos-7577, Cyprus

**Offered at:** € 47,000

**Estate ID:** 78322

**Ref:** ba5519250

Total plot's-land's area: **2864 m**<sup>2</sup>

Available from: 2024-11-11

Offered at: **47,000** 

Type: Residentia

"""75% share of a residential field, extending to about 3.819 sq.m. in total(2.864sq.m share). The property is rectangularly shaped with a flat surface. Distribution Agreement in place. The asset is located approx. 1.1km south of the center of Mazotos village and 1.5km from the coast line. The property falls within Zone H4, with a building coefficient of 40%, coverage of 25%, and permission for 2 floors (8.3m) of construction."""...