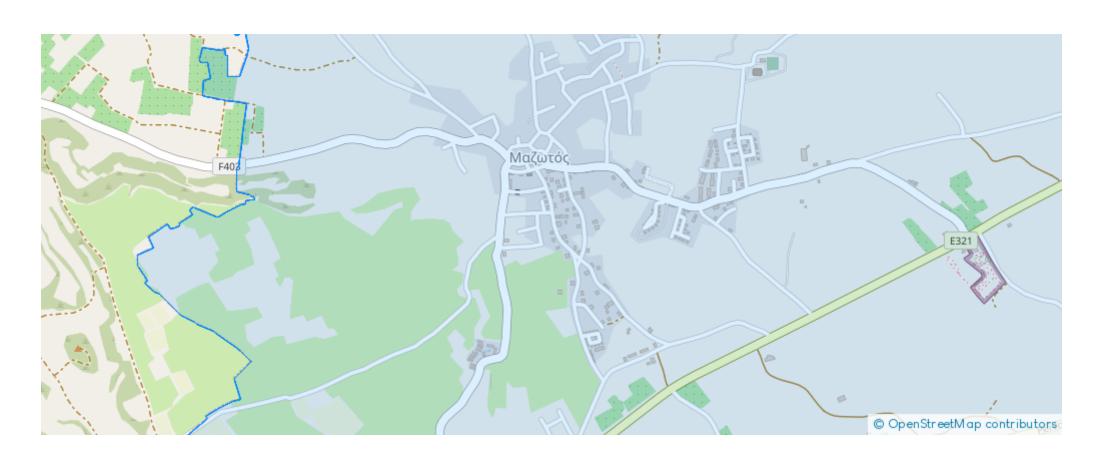

Offered at: **47,000** 

Type: Residentia

"""75% share of a residential field, extending to about 3.819 sq.m. in total(2.864sq.m share). The property is rectangularly shaped with a flat surface. Distribution Agreement in place. The asset is located approx. 1.1km south of the center of Mazotos village and 1.5km from the coast line. The property falls within Zone H4, with a building coefficient of 40%, coverage of 25%, and permission for 2 floors (8.3m) of construction."""...

## **Estate on map:**