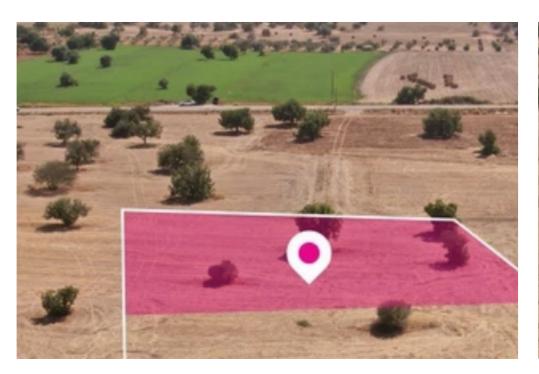

## Residential land 2864 m<sup>2</sup>

Larnaka, Mazotos-7577, Cyprus

**Offered at:** € 47,000

**Estate ID:** 78322

**Ref:** ba5519250

Total plot's-land's area: **2864 m**<sup>2</sup>

Available from: 2024-11-11

Offered at: **47,000** 

Type: Residentia

"""75% share of a residential field, extending to about 3.819 sq.m. in total(2.864sq.m share). The property is rectangularly shaped with a flat surface. Distribution Agreement in place. The asset is located approx. 1.1km south of the center of Mazotos village and 1.5km from the coast line. The property falls within Zone H4, with a building coefficient of 40%, coverage of 25%, and permission for 2 floors (8.3m) of construction."""...