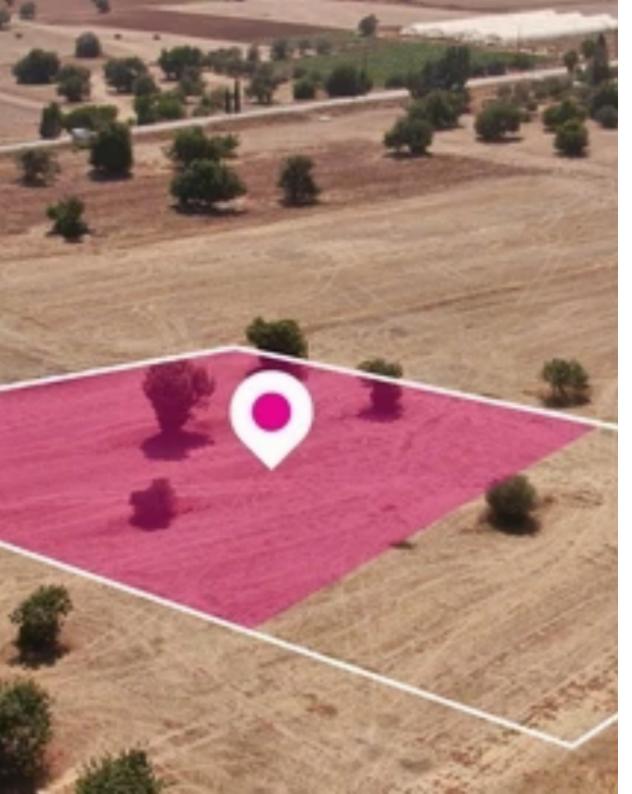

## Residential land 2864 m<sup>2</sup>

Larnaka, Mazotos-7577, Cyprus

**Offered at:** € 47,000

**Estate ID:** 78322

**Ref:** ba5519250

Total plot's-land's area: **2864 m**<sup>2</sup>

Available from: 2024-11-11

Offered at: **47,000** 

Type: Residentia

"""75% share of a residential field, extending to about 3.819 sq.m. in total(2.864sq.m share). The property is rectangularly shaped with a flat surface. Distribution Agreement in place. The asset is located approx. 1.1km south of the center of Mazotos village and 1.5km from the coast line. The property falls within Zone H4, with a building coefficient of 40%, coverage of 25%, and permission for 2 floors (8.3m) of construction."""...