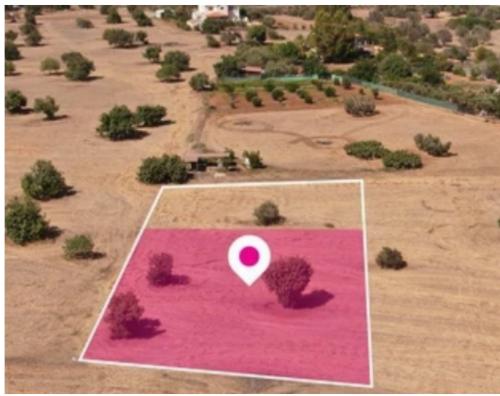

## Residential land 2864 m<sup>2</sup>

Larnaka, Mazotos-7577, Cyprus

**Offered at:** € 47,000

**Estate ID:** 78322

**Ref:** ba5519250

Total plot's-land's area: **2864 m**<sup>2</sup>

Available from: 2024-11-11

Offered at: **47,000** 

Type: Residentia

"""75% share of a residential field, extending to about 3.819 sq.m. in total(2.864sq.m share). The property is rectangularly shaped with a flat surface. Distribution Agreement in place. The asset is located approx. 1.1km south of the center of Mazotos village and 1.5km from the coast line. The property falls within Zone H4, with a building coefficient of 40%, coverage of 25%, and permission for 2 floors (8.3m) of construction."""...