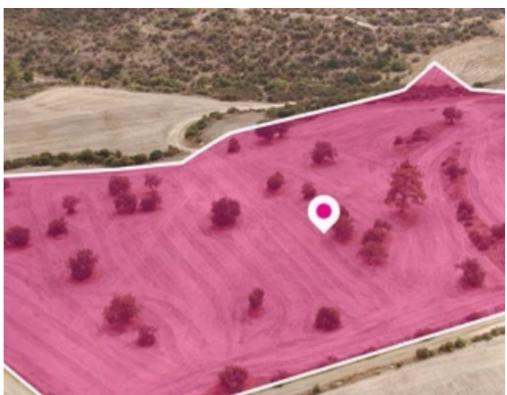

## Agricultural land 27050 m<sup>2</sup>

Larnaka, Skarinou-7731, Cyprus

**Offered at:** €49,000

**Estate ID:** 78325

**Ref:** ba5519258











Total plot's-land's area: 27050 m²



Available from: 2024-11-11



Offered at: 49,000



Type: Agricultura

"""Agricultural field, extending to about 27.050 sq.m. in total. The property has a flat surface. Access to the field is via a registered road. The asset is located approx. 1km north of Limassol-Larnaca highway and 2.3km northeast from the centre of the village. The property falls within a duel Zone ?3 (99%), with a building coefficient of 10%, coverage of 10%, and permission for 2 floors (8.3m) of construction and Zone Z1 (1%), with a building coefficient of 6%, coverage of 6%, and permission for 2 floors (8.3m) of construction"""...

## **Estate on map:**