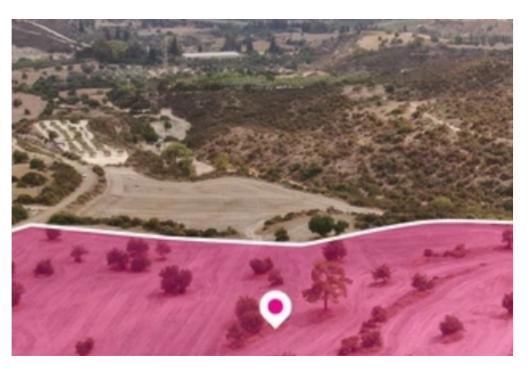

## Agricultural land 27050 m<sup>2</sup>

Larnaka, Skarinou-7731, Cyprus

**Offered at:** €49,000

**Estate ID:** 78325

**Ref:** ba5519258











Total plot's-land's area: 27050 m²



Available from: 2024-11-11



Offered at: 49,000



Type: Agricultura

"""Agricultural field, extending to about 27.050 sq.m. in total. The property has a flat surface. Access to the field is via a registered road. The asset is located approx. 1km north of Limassol-Larnaca highway and 2.3km northeast from the centre of the village. The property falls within a duel Zone ?3 (99%), with a building coefficient of 10%, coverage of 10%, and permission for 2 floors (8.3m) of construction and Zone Z1 (1%), with a building coefficient of 6%, coverage of 6%, and permission for 2 floors (8.3m) of construction"""...

## **Estate on map:**