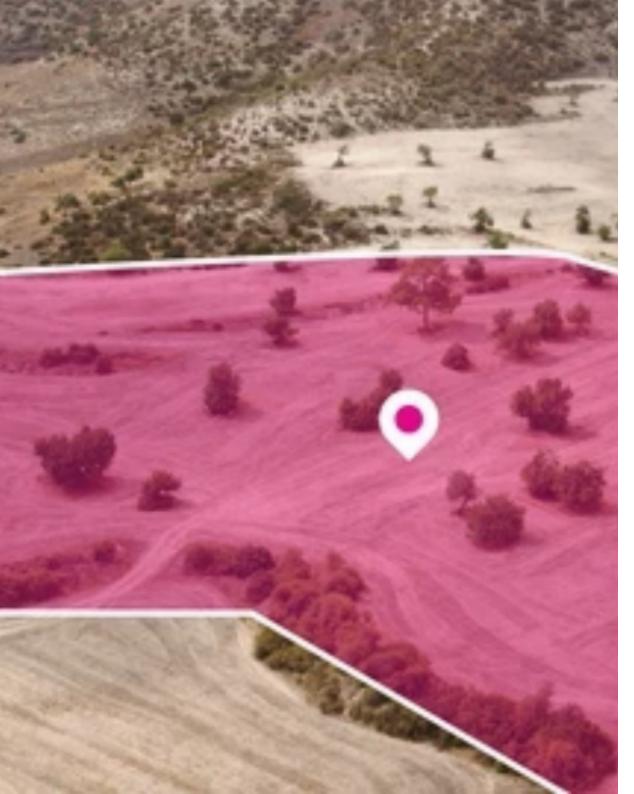

## Agricultural land 27050 m<sup>2</sup>

Larnaka, Skarinou-7731, Cyprus

**Offered at:** €49,000

**Estate ID:** 78325

**Ref:** ba5519258

Total plot's-land's area: 27050 m²

Available from: 2024-11-11

Offered at: 49,000

Type: Agricultura

"""Agricultural field, extending to about 27.050 sq.m. in total. The property has a flat surface. Access to the field is via a registered road. The asset is located approx. 1km north of Limassol-Larnaca highway and 2.3km northeast from the centre of the village. The property falls within a duel Zone ?3 (99%), with a building coefficient of 10%, coverage of 10%, and permission for 2 floors (8.3m) of construction and Zone Z1 (1%), with a building coefficient of 6%, coverage of 6%, and permission for 2 floors (8.3m) of construction"""...

## **Estate on map:**