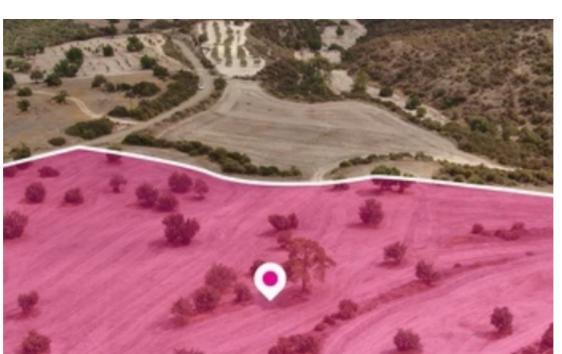

## Agricultural land 27050 m<sup>2</sup>

Larnaka, Skarinou-7731, Cyprus

**Offered at:** €49,000

**Estate ID:** 78325

**Ref:** ba5519258











Total plot's-land's area: 27050 m²



Available from: 2024-11-11



Offered at: 49,000



Type: Agricultura

"""Agricultural field, extending to about 27.050 sq.m. in total. The property has a flat surface. Access to the field is via a registered road. The asset is located approx. 1km north of Limassol-Larnaca highway and 2.3km northeast from the centre of the village. The property falls within a duel Zone ?3 (99%), with a building coefficient of 10%, coverage of 10%, and permission for 2 floors (8.3m) of construction and Zone Z1 (1%), with a building coefficient of 6%, coverage of 6%, and permission for 2 floors (8.3m) of construction"""...

## **Estate on map:**