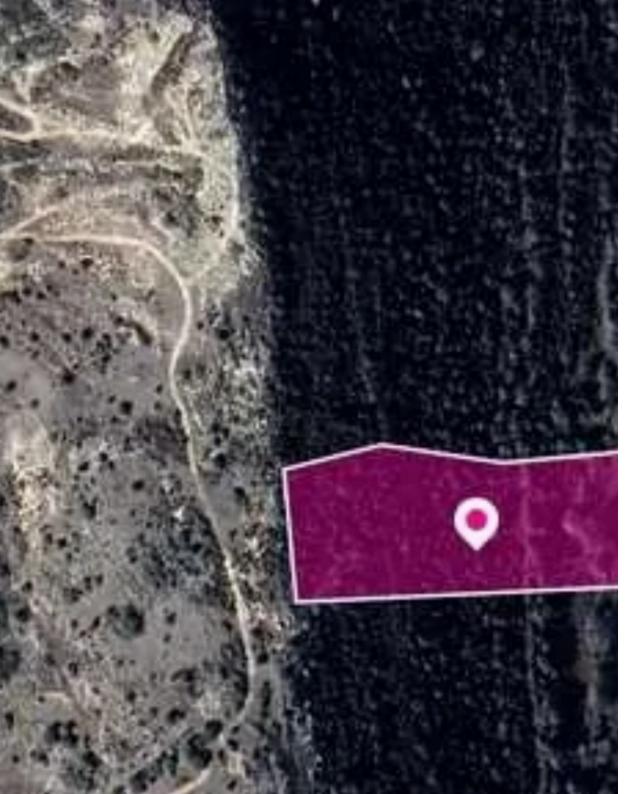

## Agricultural land 15337 m<sup>2</sup>

Limassol, Pachna-4700 , Cyprus

**Offered at:** € 13,000

**Estate ID:** 78327

**Ref:** ba5519261

Total plot's-land's area: 15337 m<sup>2</sup>

Available from: 2024-11-11

Offered at: **13,000** 

Type: Agricultura

"""Agricultural field, extending to about 15,337 sq.m. in total. The asset is located approx. 3.5 km west from the centre of the village. The property falls within Zone ?3, with a building coefficient of 10%, coverage of 10%, and permission for 2 floors (8.3m) of construction. GPS coordinates: 34.767057 32.750920"""...

## **Estate on map:**