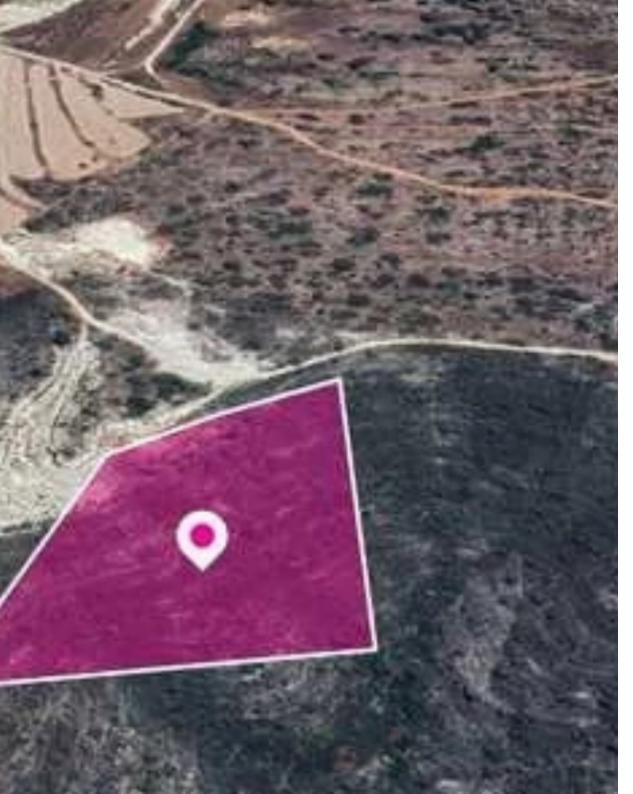

## Agricultural land 20070 m<sup>2</sup>

Limassol, Kato-Kivides-4714 , Cyprus

**Offered at:** €8,000

**Estate ID:** 78337

**Ref:** ba5519343

Total plot's-land's area: 20070 m²

Available from: 2024-11-11

Offered at: **8,00**0

Type: Agricultura

"""Special Protection field, extending to about 20.068 sq.m. in total. The asset is located approx. 7km from the motorway and approx. 13km from the beach. The property falls within Zone Z1, with a building coefficient of 6%, coverage of 6%, and permission for 2 floors (8.3m) of construction. GPS coordinates: 34.756410 32.878287"""...

## **Estate on map:**