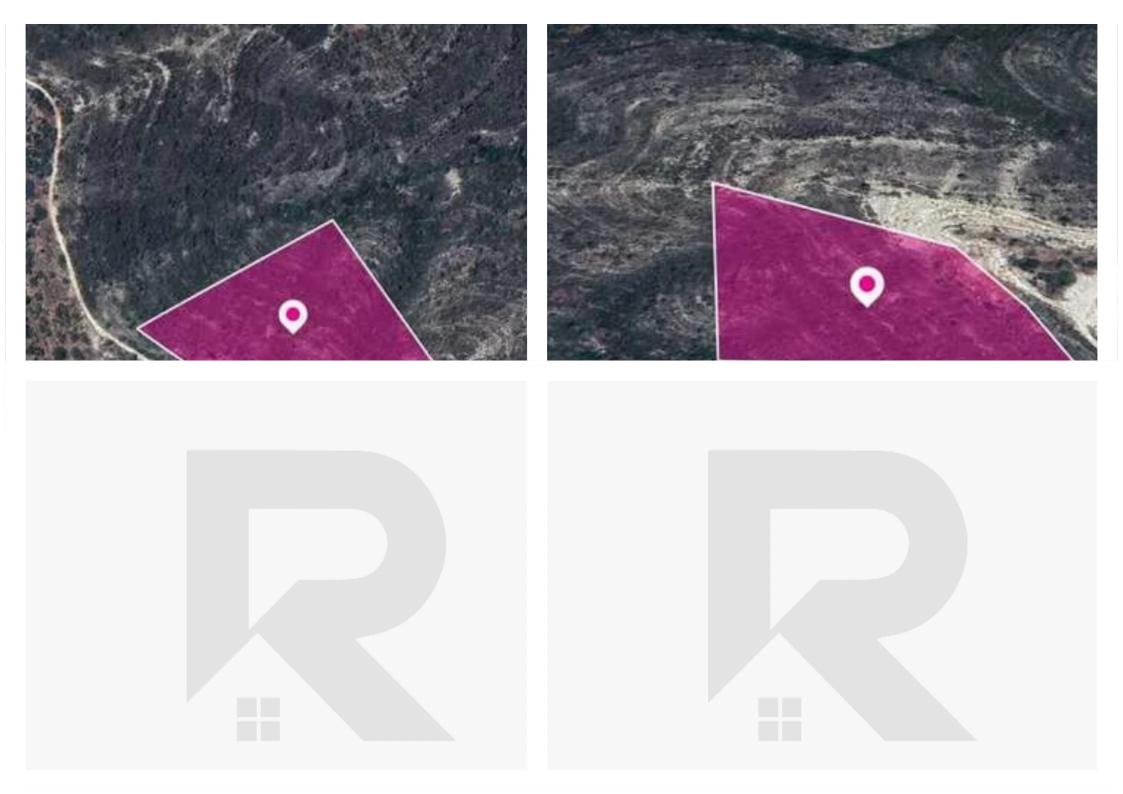

## Agricultural land 20070 m<sup>2</sup>

Limassol, Kato-Kivides-4714 , Cyprus

**Offered at:** €8,000

**Estate ID:** 78337

**Ref:** ba5519343





Total plot's-land's area: 20070 m²



Available from: 2024-11-11



Offered at: **8,00**0



Type: Agricultura

"""Special Protection field, extending to about 20.068 sq.m. in total. The asset is located approx. 7km from the motorway and approx. 13km from the beach. The property falls within Zone Z1, with a building coefficient of 6%, coverage of 6%, and permission for 2 floors (8.3m) of construction. GPS coordinates: 34.756410 32.878287"""...

## **Estate on map:**