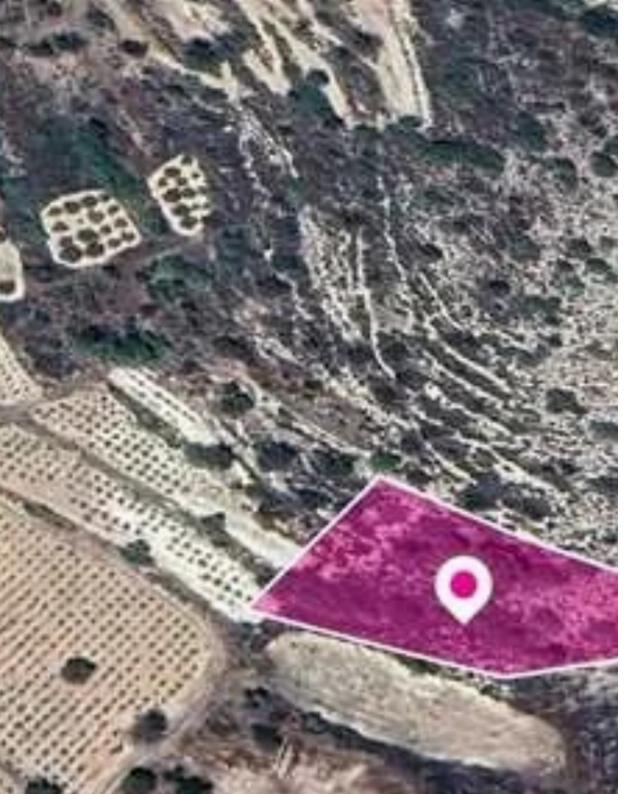

## Residential land 2007 m<sup>2</sup>

Limassol, Agios-Mamas-4741, Cyprus

**Offered at:** € 13,000

**Estate ID:** 78339

**Ref:** ba5519327

Total plot's-land's area: 2007 m<sup>2</sup>

Available from: 2024-11-11

Offered at: **13,00**0

Type: Residentia

"""The property is a residential field of 2,007 sq.m. in total and it is located 400 meters(approx.) west of Agios Mamas – Korfi road and 800m(approx.) southwest of the community centre. The adjacent field is also available for sale ref.no. #43915. The property falls within Zone ?6?, with a building coefficient of 25%, coverage of 15%, and permission for 2 floors (8.3m) of construction. GPS coordinates: 34.842897, 32.945622"""...

## **Estate on map:**