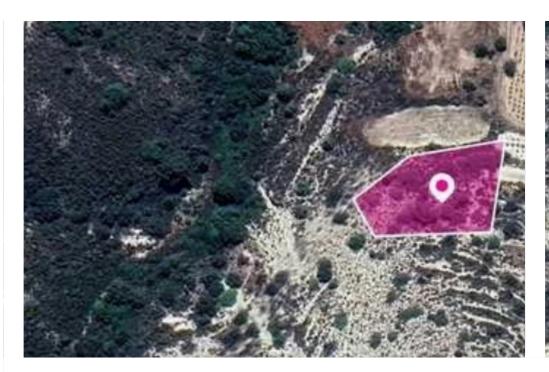

## Residential land 2007 m<sup>2</sup>

Limassol, Agios-Mamas-4741, Cyprus

**Offered at:** € 13,000

**Estate ID:** 78339

**Ref:** ba5519327

Total plot's-land's area: 2007 m<sup>2</sup>

Available from: 2024-11-11

Offered at: **13,00**0

Type: Residentia

"""The property is a residential field of 2,007 sq.m. in total and it is located 400 meters(approx.) west of Agios Mamas – Korfi road and 800m(approx.) southwest of the community centre. The adjacent field is also available for sale ref.no. #43915. The property falls within Zone ?6?, with a building coefficient of 25%, coverage of 15%, and permission for 2 floors (8.3m) of construction. GPS coordinates: 34.842897, 32.945622"""...

## **Estate on map:**