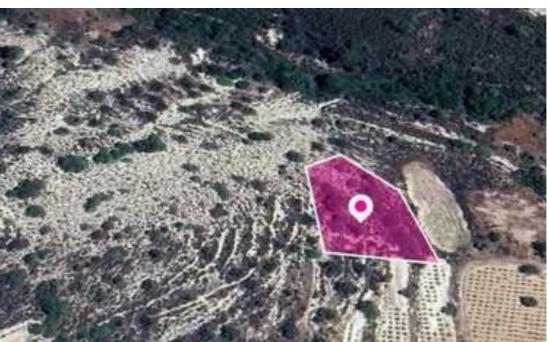

## Residential land 2007 m<sup>2</sup>

Limassol, Agios-Mamas-4741, Cyprus

**Offered at:** € 13,000

**Estate ID:** 78339

**Ref:** ba5519327

Total plot's-land's area: 2007 m<sup>2</sup>

Available from: 2024-11-11

Offered at: **13,00**0

Type: Residentia

"""The property is a residential field of 2,007 sq.m. in total and it is located 400 meters(approx.) west of Agios Mamas – Korfi road and 800m(approx.) southwest of the community centre. The adjacent field is also available for sale ref.no. #43915. The property falls within Zone ?6?, with a building coefficient of 25%, coverage of 15%, and permission for 2 floors (8.3m) of construction. GPS coordinates: 34.842897, 32.945622"""...

## **Estate on map:**