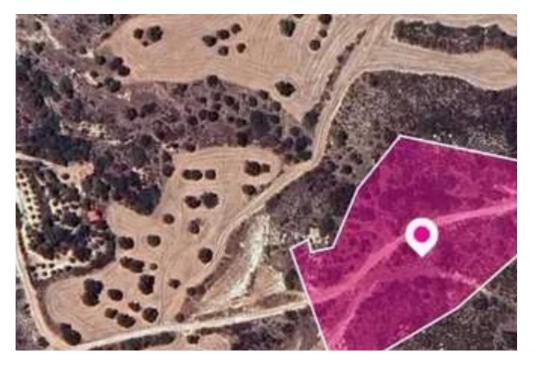

## Agricultural land 8326 m<sup>2</sup>

Larnaka, Agios-Theodoros-7730, Cyprus

**Offered at:** €11,000

**Estate ID:** 78340

**Ref:** ba5519325











Total plot's-land's area: 8326 m<sup>2</sup>



Available from: 2024-11-11



Offered at: **11,00**0



Type: **Agricultura**l

"""Agricultural field, extending to about 8.362 sq.m. in total. The asset is located approx. 1 km southwest of the centre of the village and approx. 600m northwest of the connecting road of Agios Theodoros and the sea. The property falls within Zone ?3, with a building coefficient of 10%, coverage of 10%, and permission for 2 floors (8.3m) of construction."""...

## **Estate on map:**