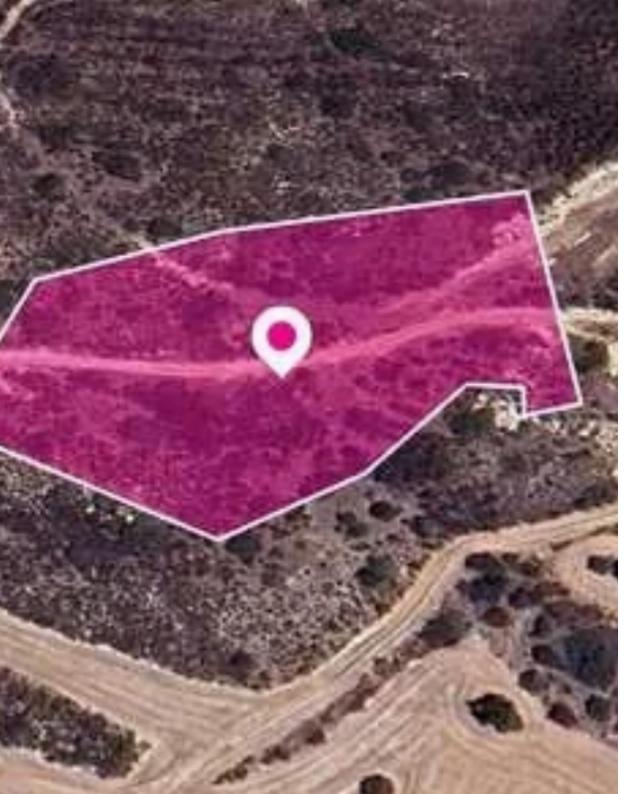

## Agricultural land 8326 m<sup>2</sup>

Larnaka, Agios-Theodoros-7730, Cyprus

**Offered at:** €11,000

**Estate ID:** 78340

**Ref:** ba5519325

Total plot's-land's area: 8326 m<sup>2</sup>

Available from: 2024-11-11

Offered at: **11,00**0

Type: **Agricultura**l

"""Agricultural field, extending to about 8.362 sq.m. in total. The asset is located approx. 1 km southwest of the centre of the village and approx. 600m northwest of the connecting road of Agios Theodoros and the sea. The property falls within Zone ?3, with a building coefficient of 10%, coverage of 10%, and permission for 2 floors (8.3m) of construction."""...

## **Estate on map:**