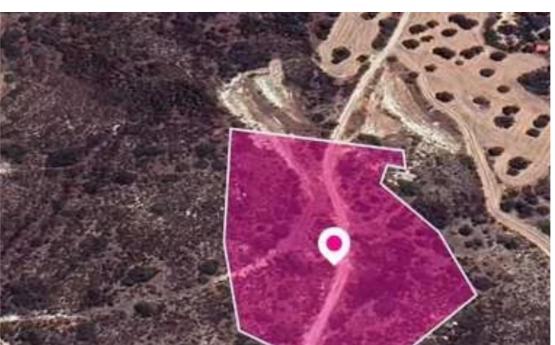

## Agricultural land 8326 m<sup>2</sup>

Larnaka, Agios-Theodoros-7730, Cyprus

**Offered at:** €11,000

**Estate ID:** 78340

**Ref:** ba5519325











Total plot's-land's area: 8326 m<sup>2</sup>



Available from: 2024-11-11



Offered at: **11,00**0



Type: **Agricultura**l

"""Agricultural field, extending to about 8.362 sq.m. in total. The asset is located approx. 1 km southwest of the centre of the village and approx. 600m northwest of the connecting road of Agios Theodoros and the sea. The property falls within Zone ?3, with a building coefficient of 10%, coverage of 10%, and permission for 2 floors (8.3m) of construction."""...

## **Estate on map:**