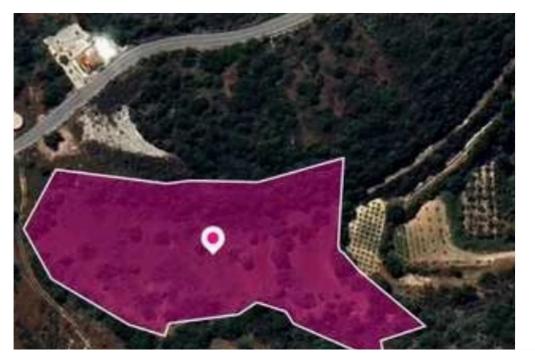

## Agricultural land 9616 m<sup>2</sup>

Paphos, Pano-Akourdaleia-8722, Cyprus

**Offered at:** € 14,000

**Estate ID:** 78344

**Ref:** ba5519332

Total plot's-land's area: 9616 m<sup>2</sup>

Available from: 2024-11-11

Offered at: **14,000** 

Type: Agricultura

"""62.5% share of an agricultural field, extending to about 15.385 sq.m. in total. The asset is located approx. 2km from the motorway The property falls within Zone ?3, with a building coefficient of 10%, coverage of 10%, and permission for 2 floors (8.3m) of construction. location Coordinates:

34.95108407, 32.44644869"""...