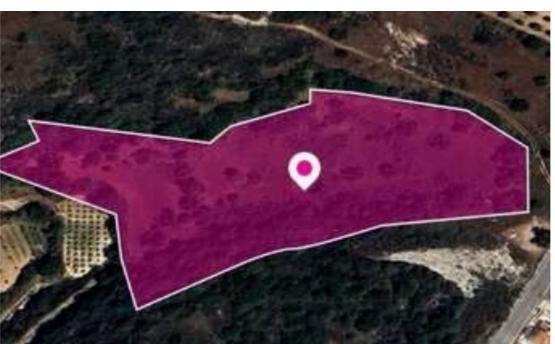

## Agricultural land 9616 m<sup>2</sup>

Paphos, Pano-Akourdaleia-8722, Cyprus

**Offered at:** € 14,000

**Estate ID:** 78344

**Ref:** ba5519332

Total plot's-land's area: 9616 m<sup>2</sup>

Available from: 2024-11-11

Offered at: **14,000** 

Type: Agricultura

"""62.5% share of an agricultural field, extending to about 15.385 sq.m. in total. The asset is located approx. 2km from the motorway The property falls within Zone ?3, with a building coefficient of 10%, coverage of 10%, and permission for 2 floors (8.3m) of construction. location Coordinates:

34.95108407, 32.44644869"""...