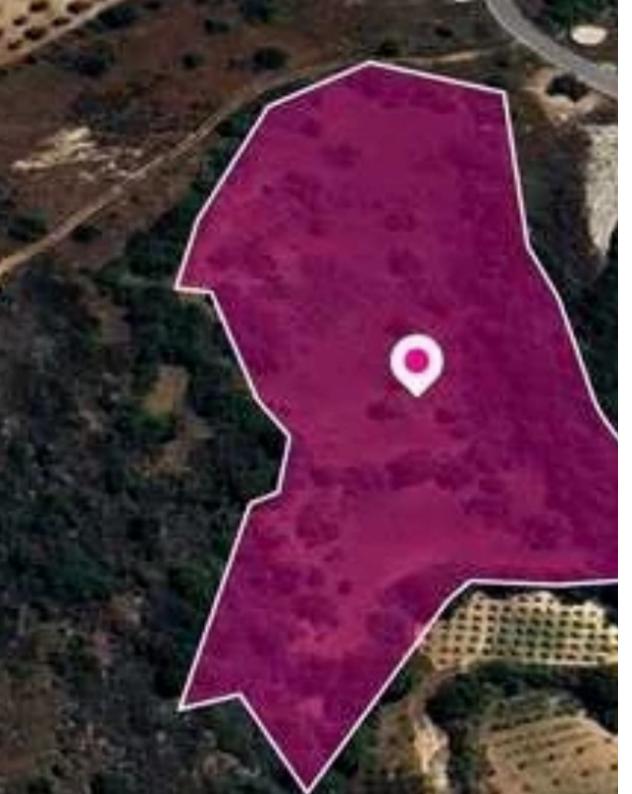

## Agricultural land 9616 m<sup>2</sup>

Paphos, Pano-Akourdaleia-8722, Cyprus

**Offered at:** € 14,000

**Estate ID:** 78344

**Ref:** ba5519332

Total plot's-land's area: 9616 m<sup>2</sup>

Available from: 2024-11-11

Offered at: **14,000** 

Type: Agricultura

"""62.5% share of an agricultural field, extending to about 15.385 sq.m. in total. The asset is located approx. 2km from the motorway The property falls within Zone ?3, with a building coefficient of 10%, coverage of 10%, and permission for 2 floors (8.3m) of construction. location Coordinates:

34.95108407, 32.44644869"""...