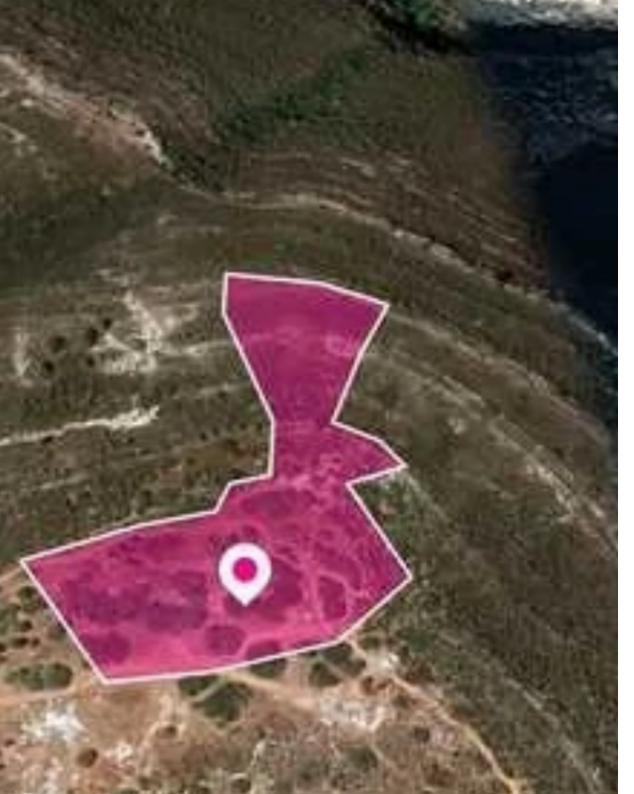

## Agricultural land 10703 m<sup>2</sup>

Limassol, Agios-Amvrosios-4710 , Cyprus

**Offered at:** € 16,000

**Estate ID:** 78345

**Ref:** ba5519317

Total plot's-land's area: 10703 m<sup>2</sup>

Available from: 2024-11-11

Offered at: **16,00**0

Type: **Agricultura**l

"""Agricultural field, extending to about 10.703 sq.m. in total. The property is landlocked and adjacent field is available for sale. The asset is located approx.4,5km south-west of Agios Amvrosios area. The property falls within Zone ?3, with a building coefficient of 10%, coverage of 10%, and permission for 2 floors (8.3m) of construction. GPS coordinates: 34.738540 32.807177"""...