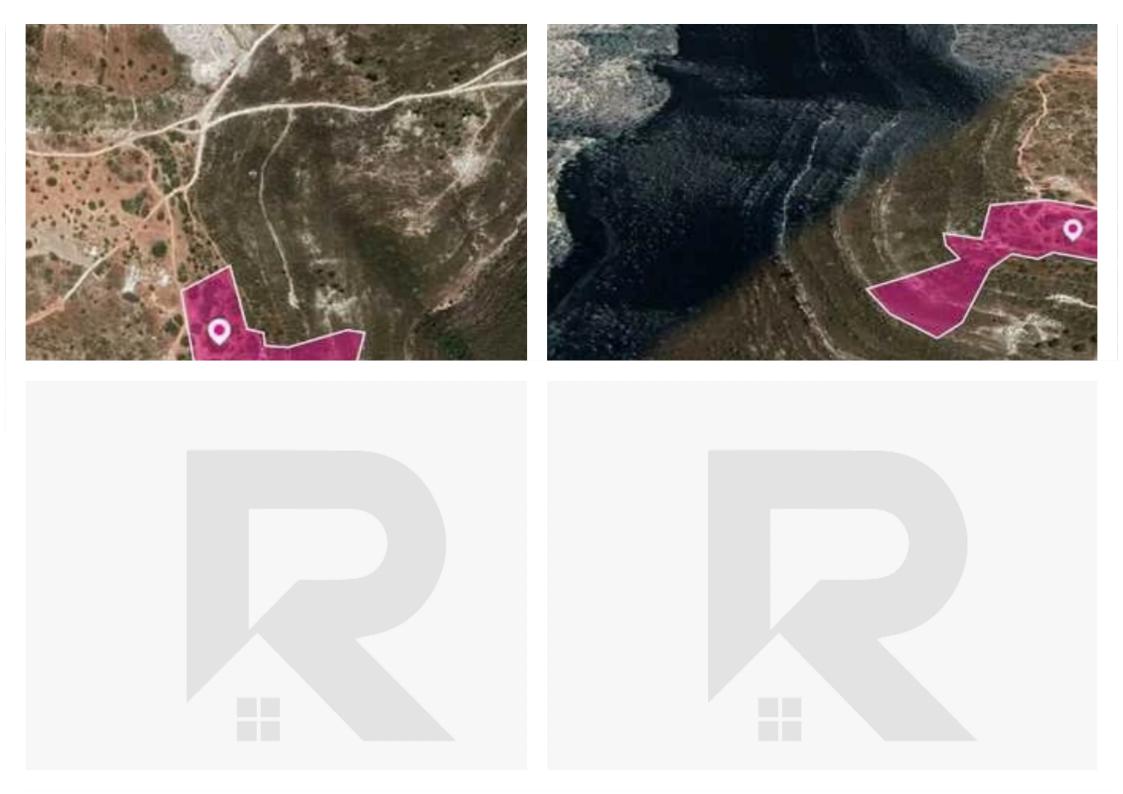

## Agricultural land 10703 m<sup>2</sup>

Limassol, Agios-Amvrosios-4710 , Cyprus

**Offered at:** € 16,000

**Estate ID:** 78345

**Ref:** ba5519317

Total plot's-land's area: 10703 m<sup>2</sup>

Available from: 2024-11-11

Offered at: **16,00**0

Type: **Agricultura**l

"""Agricultural field, extending to about 10.703 sq.m. in total. The property is landlocked and adjacent field is available for sale. The asset is located approx.4,5km south-west of Agios Amvrosios area. The property falls within Zone ?3, with a building coefficient of 10%, coverage of 10%, and permission for 2 floors (8.3m) of construction. GPS coordinates: 34.738540 32.807177"""...