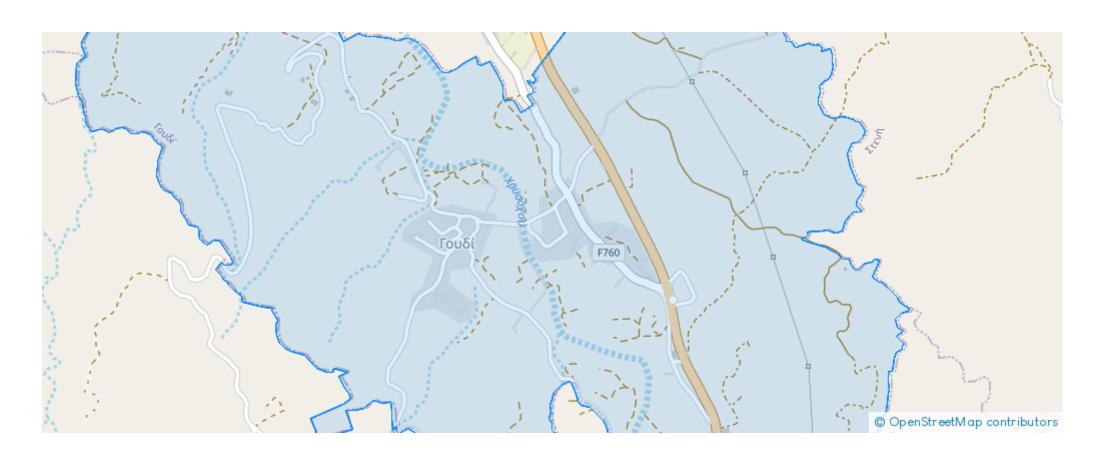

## Agricultural land 8559 m<sup>2</sup>

Paphos, Goudi-8850, Cyprus

**Offered at:** €14,000

**Estate ID:** 78349

**Ref:** ba5519333











Total plot's-land's area: 8559 m²



Available from: 2024-11-11



Offered at: **14,00**0



Type: Agricultura

"""50% share of an agricultural field, extending to about 17.119 sq.m. in total. The asset is located approx. 390m east from the road connecting Paphos with Polis Chrysochous and 1km northeast from the church and the community center. The property falls within Zone ?3, with a building coefficient of 10%, coverage of 10%, and permission for 2 floors (8.3m) of construction. Location Coordinates: 34.99495568, 32.452489997""...

## **Estate on map:**