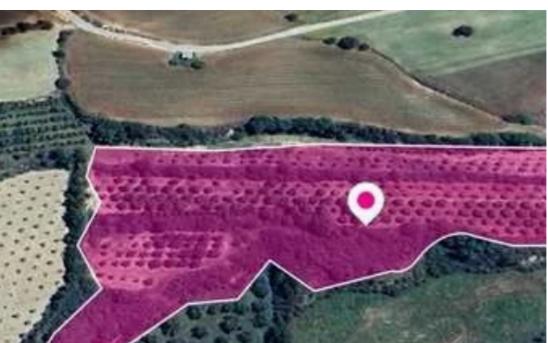

Type: Agricultura

"""50% share of an agricultural field, extending to about 17.119 sq.m. in total. The asset is located approx. 390m east from the road connecting Paphos with Polis Chrysochous and 1km northeast from the church and the community center. The property falls within Zone ?3, with a building coefficient of 10%, coverage of 10%, and permission for 2 floors (8.3m) of construction. Location Coordinates: 34.99495568, 32.452489997""...