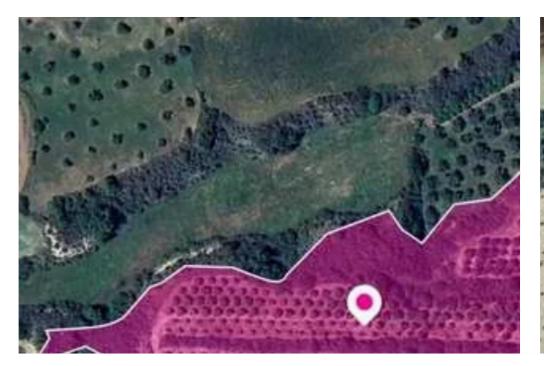

Type: Agricultura

"""50% share of an agricultural field, extending to about 17.119 sq.m. in total. The asset is located approx. 390m east from the road connecting Paphos with Polis Chrysochous and 1km northeast from the church and the community center. The property falls within Zone ?3, with a building coefficient of 10%, coverage of 10%, and permission for 2 floors (8.3m) of construction. Location Coordinates: 34.99495568, 32.452489997""...