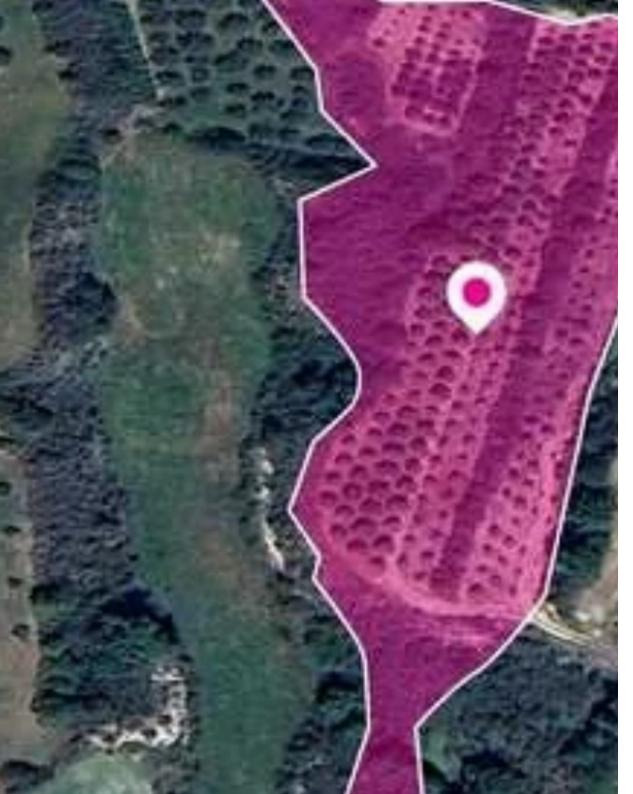

Type: Agricultura

"""50% share of an agricultural field, extending to about 17.119 sq.m. in total. The asset is located approx. 390m east from the road connecting Paphos with Polis Chrysochous and 1km northeast from the church and the community center. The property falls within Zone ?3, with a building coefficient of 10%, coverage of 10%, and permission for 2 floors (8.3m) of construction. Location Coordinates: 34.99495568, 32.452489997""...