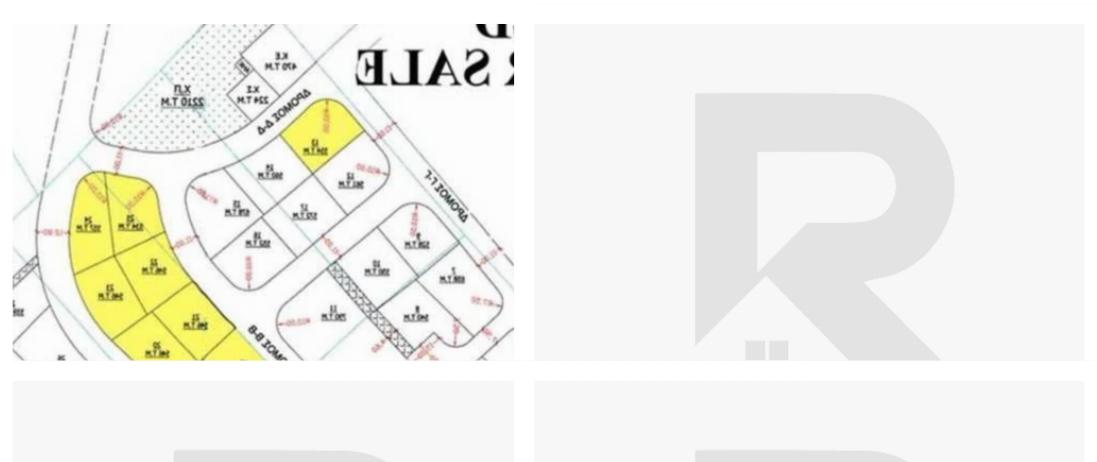

## Residential land 528 m<sup>2</sup>

Larnaka, Kiti-7550 , Cyprus

**Offered at:** € 105,000

**Estate ID:** 78355

**Ref:** ba5519723

Total plot's-land's area: 528 m²

Coverage: 50 %

Density: 90 %

Available from: 2024-11-11

Offered at: 105,000

Type: Residential

""18 Plots Of Land Available for Sale At Kiti - Larnaka Kiti is a quiet village in the Larnaca district, known for its close proximity to the sea and easy access to the city of Larnaca, as well as to the international airport. In recent years, the area has attracted interest for both permanent residence and tourist development, making it an attractive option for land purchase. This is the opportunity you may have been looking for to buy a plot in Kiti and can offer you many opportunities, either for residential construction or for investment. Do not hesitate to contact us for more information, we are at your disposal.""...