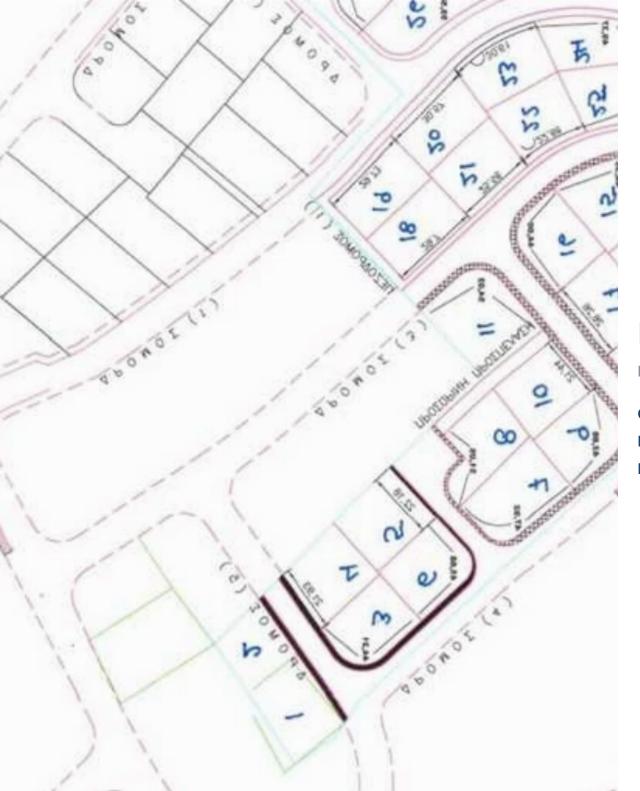

## Residential land 528 m<sup>2</sup>

Larnaka, Kiti-7550 , Cyprus

**Offered at:** € 105,000

**Estate ID:** 78355

**Ref:** ba5519723

Total plot's-land's area: 528 m²

Coverage: 50 %

Density: 90 %

Available from: 2024-11-11

Offered at: 105,000

Type: Residential

""18 Plots Of Land Available for Sale At Kiti - Larnaka Kiti is a quiet village in the Larnaca district, known for its close proximity to the sea and easy access to the city of Larnaca, as well as to the international airport. In recent years, the area has attracted interest for both permanent residence and tourist development, making it an attractive option for land purchase. This is the opportunity you may have been looking for to buy a plot in Kiti and can offer you many opportunities, either for residential construction or for investment. Do not hesitate to contact us for more information, we are at your disposal.""...