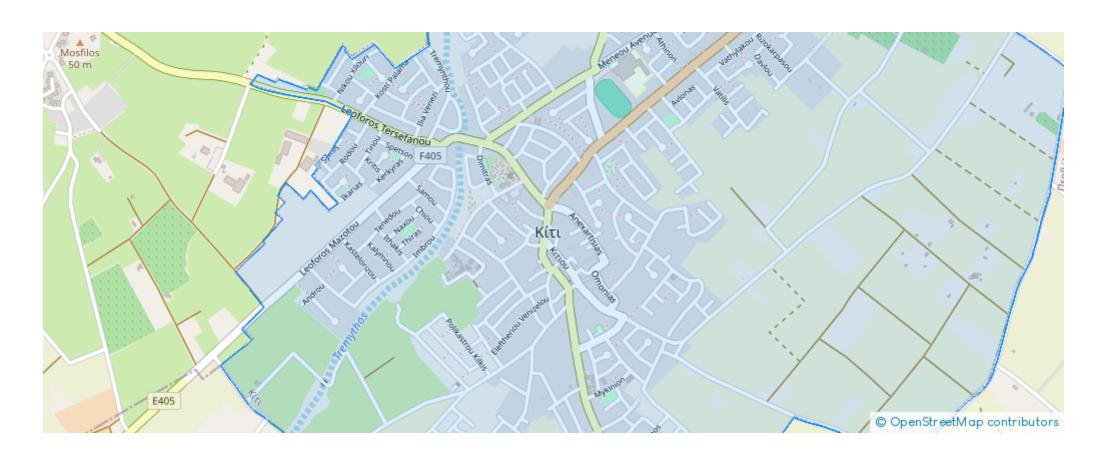

Total plot's-land's area: 528 m²



Coverage: 50 %



Density: 90 %



Available from: 2024-11-11



Offered at: 105,000



Type: Residential

""18 Plots Of Land Available for Sale At Kiti - Larnaka Kiti is a quiet village in the Larnaca district, known for its close proximity to the sea and easy access to the city of Larnaca, as well as to the international airport. In recent years, the area has attracted interest for both permanent residence and tourist development, making it an attractive option for land purchase. This is the opportunity you may have been looking for to buy a plot in Kiti and can offer you many opportunities, either for residential construction or for investment. Do not hesitate to contact us for more information, we are at your disposal.""...

## **Estate on map:**