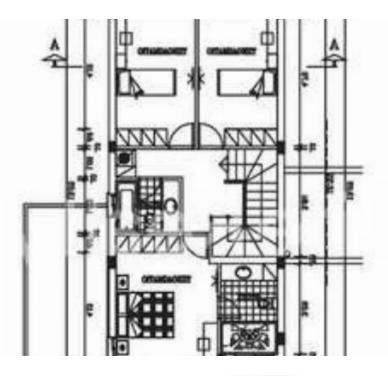

## 3-bedroom semi-detached f?r s?le

Limassol, Episkopi-4620, Cyprus

**Offered at:** € 370,000

**Estate ID:** 78365

**Ref:** ba5520269

NET internal area: 150

Bathrooms: 3

Bedrooms: 3

Parking spaces: Covered cars

Available from: 2024-11-11

Offered at: 370,000

Type: **SemidetachedHouse** 

""""Introducing these exceptional 3-bedroom semi-detached houses located in the tranquil area of Erimi, Limassol, just a 20-minute drive from the city center. These properties boast high-quality finishes, combining charm and sophistication. With easy access to amenities and only a 3-minute drive from the highway, they offer the perfect balance of peaceful living and city convenience. Each property features a spacious open-plan living and dining area seamlessly connected to a modern kitchen, creating a welcoming and functional space for daily life. The ground floor includes a guest bathroom for added convenience. Upstairs, there are three generously sized bedrooms, one with an en-suite bat...