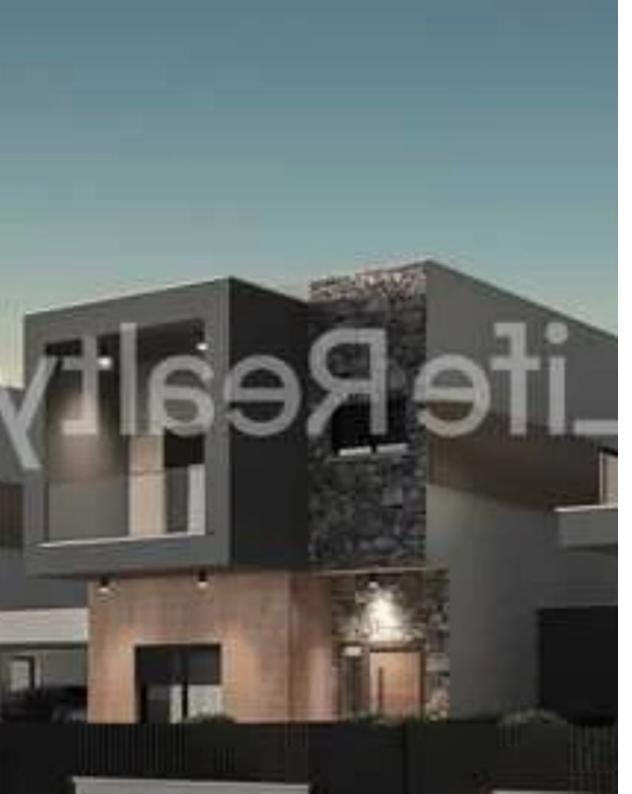

## 3-bedroom semi-detached f?r s?le

Limassol, Episkopi-4620, Cyprus

**Offered at:** € 370,000

**Estate ID:** 78365

**Ref:** ba5520269

NET internal area: 150

Bathrooms: 3

Bedrooms: 3

Parking spaces: Covered cars

Available from: 2024-11-11

Offered at: 370,000

Type: **SemidetachedHouse** 

""""Introducing these exceptional 3-bedroom semi-detached houses located in the tranquil area of Erimi, Limassol, just a 20-minute drive from the city center. These properties boast high-quality finishes, combining charm and sophistication. With easy access to amenities and only a 3-minute drive from the highway, they offer the perfect balance of peaceful living and city convenience. Each property features a spacious open-plan living and dining area seamlessly connected to a modern kitchen, creating a welcoming and functional space for daily life. The ground floor includes a guest bathroom for added convenience. Upstairs, there are three generously sized bedrooms, one with an en-suite bat...