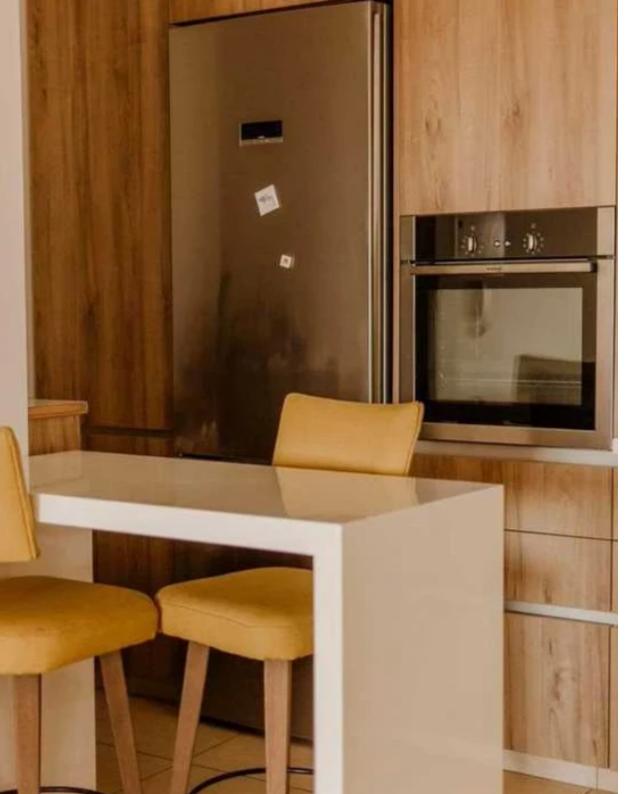

## 2-bedroom apartment to rent

Limassol, Lighthouse-School-Ypsonas-4180, Cyprus

Offered at: €1,400 Estate ID: 78420 Ref: ba5523550

""""""""""""""""""Renovated Large Penthouse 2-Bedroom Fully Furnished Apartment for Rent in Ypsonas • 2 Large Bedrooms • Spacious Open-Plan Kitchen equipped with modern appliances: Fridge, Stove, Oven, Hob, Dishwasher, Washing Machine • Open-Plan Living and Dining Area • 1 Large Bathroom • Fully Furnished with brand-new, stylish furniture • New Inverter Air Conditioning Units (in all rooms) • Blackout Curtains • Water Pressure System • Covered Veranda (20m<sup>2</sup>) and Uncovered Veranda (40m<sup>2</sup>) \*Location: • Located in Ypsonas with easy access to all nearby amenities: o Supermarket (next building) o Pharmacy (next building) o Sigma Bakery (5-minute walk) o Kiosk (opposite building...