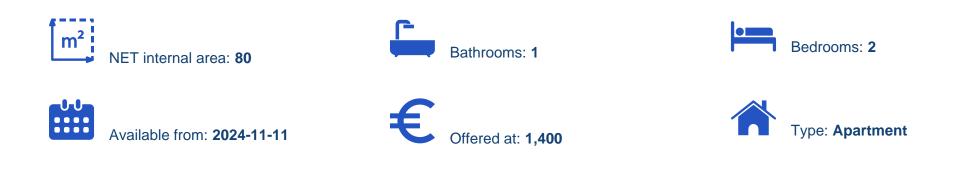

## 2-bedroom apartment to rent

Limassol, Lighthouse-School-Ypsonas-4180, Cyprus

Offered at: €1,400 Estate ID: 78420 Ref: ba5523550

""""""""""""""""""Renovated Large Penthouse 2-Bedroom Fully Furnished Apartment for Rent in Ypsonas • 2 Large Bedrooms • Spacious Open-Plan Kitchen equipped with modern appliances: Fridge, Stove, Oven, Hob, Dishwasher, Washing Machine • Open-Plan Living and Dining Area • 1 Large Bathroom • Fully Furnished with brand-new, stylish furniture • New Inverter Air Conditioning Units (in all rooms) • Blackout Curtains • Water Pressure System • Covered Veranda (20m<sup>2</sup>) and Uncovered Veranda (40m<sup>2</sup>) \*Location: • Located in Ypsonas with easy access to all nearby amenities: o Supermarket (next building) o Pharmacy (next building) o Sigma Bakery (5-minute walk) o Kiosk (opposite building...