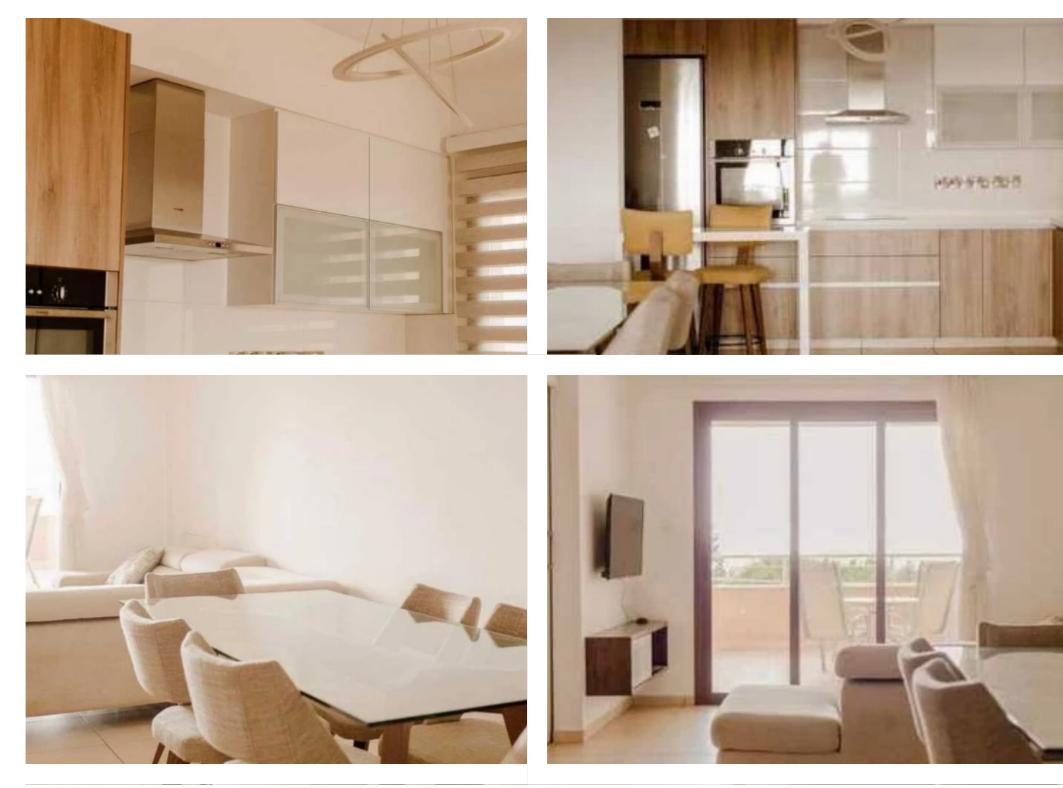

## 2-bedroom apartment to rent

Limassol, Lighthouse-School-Ypsonas-4180, Cyprus

Offered at: €1,400 Estate ID: 78420 Ref: ba5523550

""""""""""""""""""Renovated Large Penthouse 2-Bedroom Fully Furnished Apartment for Rent in Ypsonas • 2 Large Bedrooms • Spacious Open-Plan Kitchen equipped with modern appliances: Fridge, Stove, Oven, Hob, Dishwasher, Washing Machine • Open-Plan Living and Dining Area • 1 Large Bathroom • Fully Furnished with brand-new, stylish furniture • New Inverter Air Conditioning Units (in all rooms) • Blackout Curtains • Water Pressure System • Covered Veranda (20m<sup>2</sup>) and Uncovered Veranda (40m<sup>2</sup>) \*Location: • Located in Ypsonas with easy access to all nearby amenities: o Supermarket (next building) o Pharmacy (next building) o Sigma Bakery (5-minute walk) o Kiosk (opposite building...