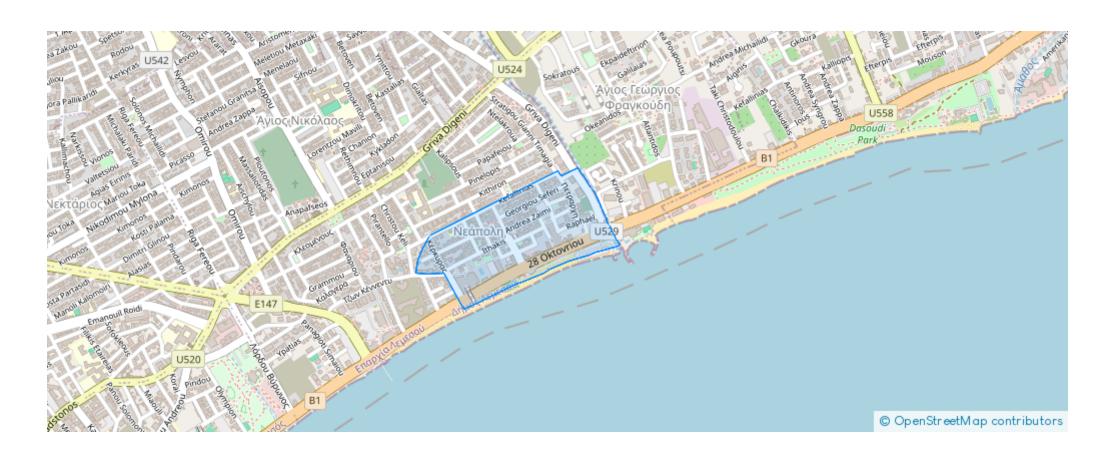

red at:** €2,100

**Estate ID:** 78431

**Ref:** ba5523646











NET internal area: 70



Bathrooms: 1



Bedrooms: 2



Parking spaces: Covered cars



Available from: 2024-11-11



Offered at: 2,100



Type: Apartment

renovated 2-bedroom apartment in Neapolis combines style, comfort, and convenience, making it ideal for those seeking a high-quality living space close to the sea. Property Features: - Two Spacious Bedrooms: Both bedrooms include large built-in wardrobes, providing ample storage. - Modern Renovation: Updated in 2020 with high-quality windows for maximum insulation, an additional insulating layer on shared walls, and top-grade finishes throughout. Size and Layout: - Total Area: 70 sqm - Third-floor location with lift access - Private Balcony...

## **Estate on map:**