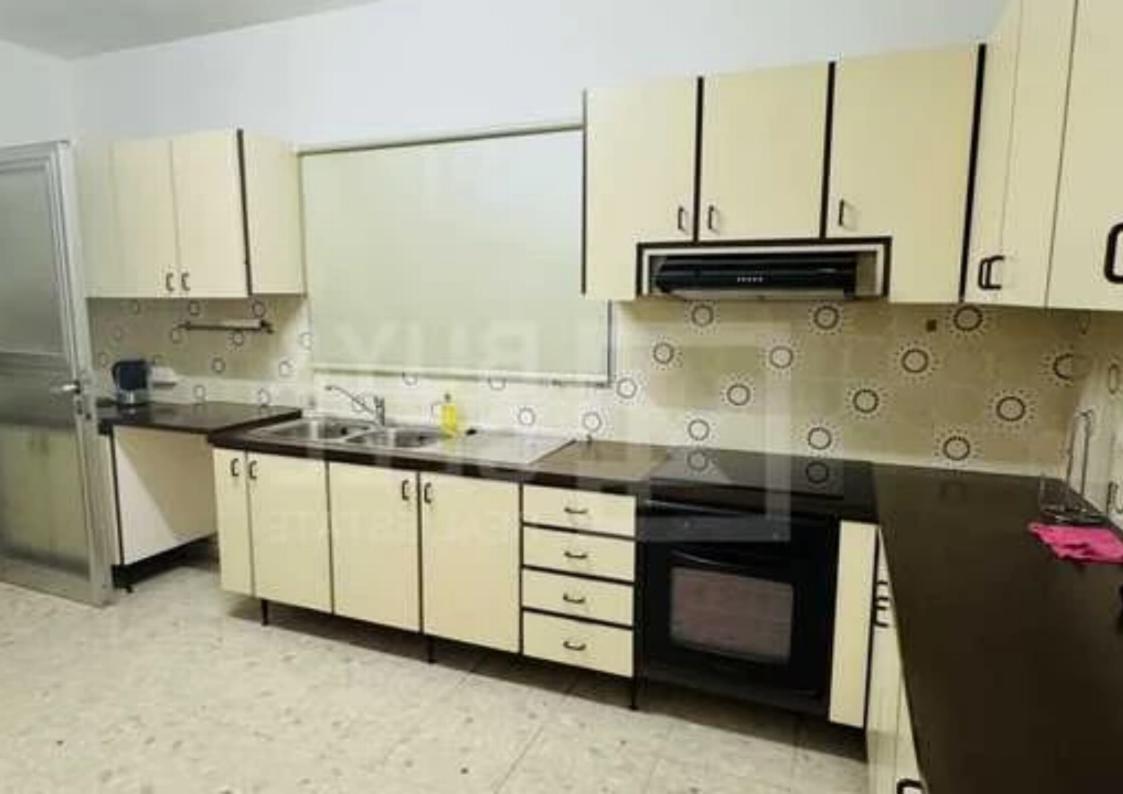

## 3-bedroom apartment to rent

Limassol, Panthea-Mesa-Geitonia-4007 , Cyprus

**Offered at:** €1,700

**Estate ID:** 78435

**Ref:** ba5523614

NET internal area: 120

Bathrooms: 1

Bedrooms: 3

Parking spaces: No cars

Available from: 2024-11-11

Offered at: 1,70

Type: **Apartmen**t

located in the peaceful neighborhood of Mesa Yitonia. With easy access to the highway and just minutes from the city center, this fully furnished home combines style and practicality. Features include: • 3 Spacious Bedrooms – Perfect for families or those needing extra space. • Renovated Bathrooms – Enjoy modern finishes for a fresh, clean feel. • Retro Style Kitchen – Well-maintained with a unique character and all necessary appliances. • Ample Living Space – Cozy and tastefully furnished living and dining areas. • Quiet Neighbo...