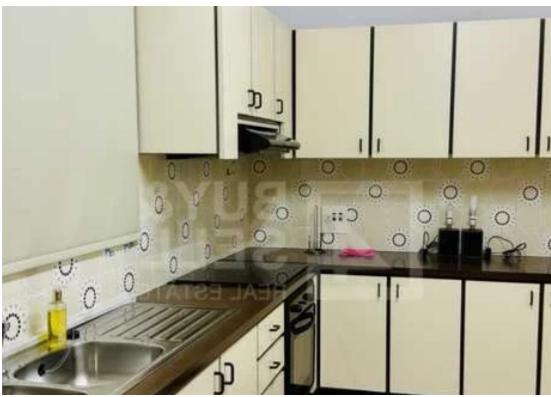

## 3-bedroom apartment to rent

Limassol, Panthea-Mesa-Geitonia-4007 , Cyprus

**Offered at:** €1,700

**Estate ID:** 78435

**Ref:** ba5523614

NET internal area: 120

Bathrooms: 1

Bedrooms: 3

Parking spaces: No cars

Available from: 2024-11-11

Offered at: 1,70

Type: **Apartmen**t

located in the peaceful neighborhood of Mesa Yitonia. With easy access to the highway and just minutes from the city center, this fully furnished home combines style and practicality. Features include: • 3 Spacious Bedrooms – Perfect for families or those needing extra space. • Renovated Bathrooms – Enjoy modern finishes for a fresh, clean feel. • Retro Style Kitchen – Well-maintained with a unique character and all necessary appliances. • Ample Living Space – Cozy and tastefully furnished living and dining areas. • Quiet Neighbo...