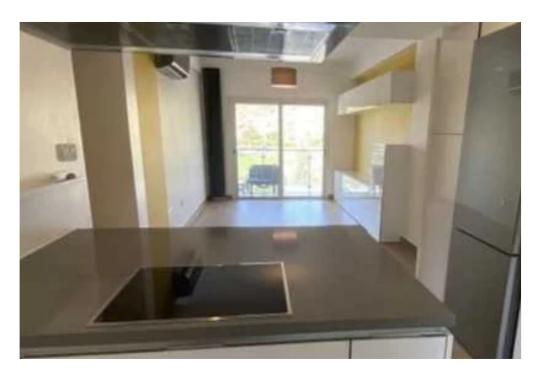

Bedrooms: 2

Parking spaces: Covered cars

Available from: 2024-11-11

Offered at: 1,850

Type: Apartment

""""""Available immediately Top floor 2 bedroom apartment situated within a private gated complex in Germasogeia village 3 minutes from the highway, in close proximity to a supermarket, 24 hr kiosk, bakery and pharmacy Semi Furnished or Unfurnished Single and Double bed, Sofa and armchair, dining table and 4 chairs available Property consists of: 2 bedrooms, 1 bathroom, 1 guest WC, Small laundry room, open plan kitchen, dining, living room and veranda Specifications include: Fully equipped kitchen with Bosch appliances and washing machine AC units in all rooms Pressure pump Top floor of a 3 storey building Covered parking Store room Message for further pictures and informati...