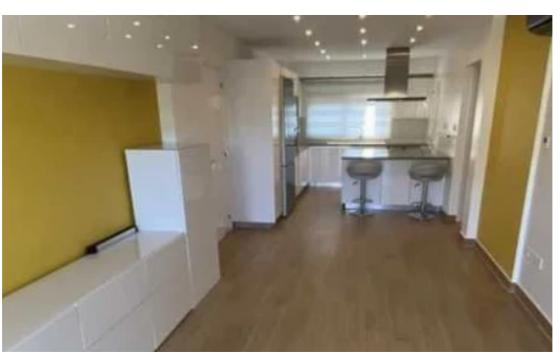

Bedrooms: 2

Parking spaces: Covered cars

Available from: 2024-11-11

Offered at: 1,850

Type: Apartment

""""""Available immediately Top floor 2 bedroom apartment situated within a private gated complex in Germasogeia village 3 minutes from the highway, in close proximity to a supermarket, 24 hr kiosk, bakery and pharmacy Semi Furnished or Unfurnished Single and Double bed, Sofa and armchair, dining table and 4 chairs available Property consists of: 2 bedrooms, 1 bathroom, 1 guest WC, Small laundry room, open plan kitchen, dining, living room and veranda Specifications include: Fully equipped kitchen with Bosch appliances and washing machine AC units in all rooms Pressure pump Top floor of a 3 storey building Covered parking Store room Message for further pictures and informati...