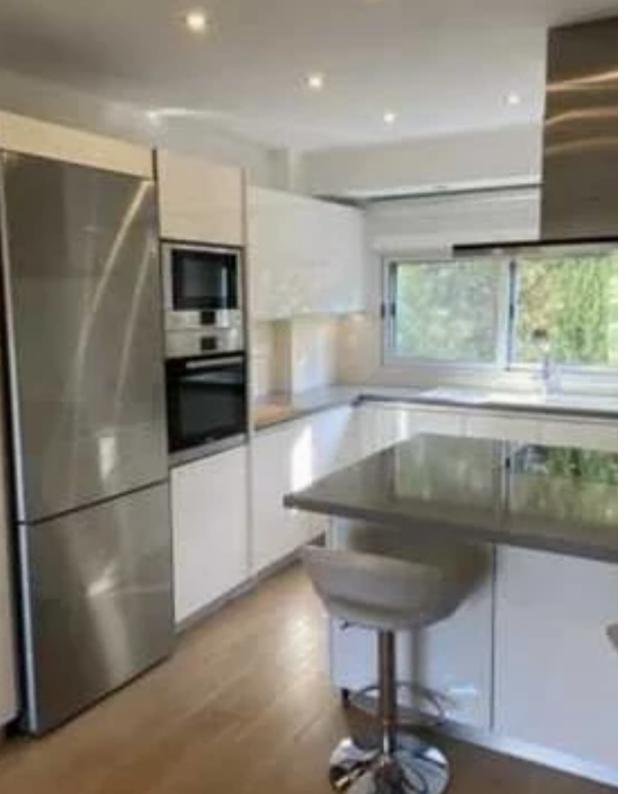

Bedrooms: 2

Parking spaces: Covered cars

Available from: 2024-11-11

Offered at: 1,850

Type: Apartment

""""""Available immediately Top floor 2 bedroom apartment situated within a private gated complex in Germasogeia village 3 minutes from the highway, in close proximity to a supermarket, 24 hr kiosk, bakery and pharmacy Semi Furnished or Unfurnished Single and Double bed, Sofa and armchair, dining table and 4 chairs available Property consists of: 2 bedrooms, 1 bathroom, 1 guest WC, Small laundry room, open plan kitchen, dining, living room and veranda Specifications include: Fully equipped kitchen with Bosch appliances and washing machine AC units in all rooms Pressure pump Top floor of a 3 storey building Covered parking Store room Message for further pictures and informati...