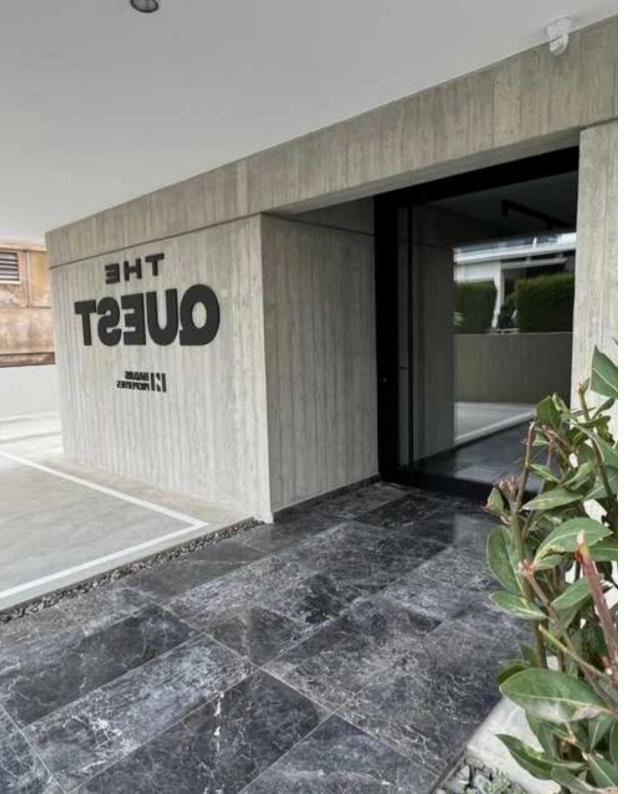

## 2-bedroom apartment to rent

Limassol, Arch-Makariou-lii-Ave-Agios-Nektarios-3095, Cyprus

**Offered at:** €2,450

**Estate ID:** 78443

**Ref:** ba5524053

NET internal area: 120

Bathrooms: 1

Bedrooms: 2

Parking spaces: Covered cars

Available from: 2024-11-11

Offered at: 2,450

Type: Apartment

""""""""2 bedroom Guest toilet Fully furnished Full electrical appliances Central Mitsubishi a/c 85 square meters covered and 35 square meters veranda Covered parking Storeroom Gated parking 2 years new building 2400€ per month 2 deposits 2 years contract For 1 year contract we will need 3 deposits""""""""...