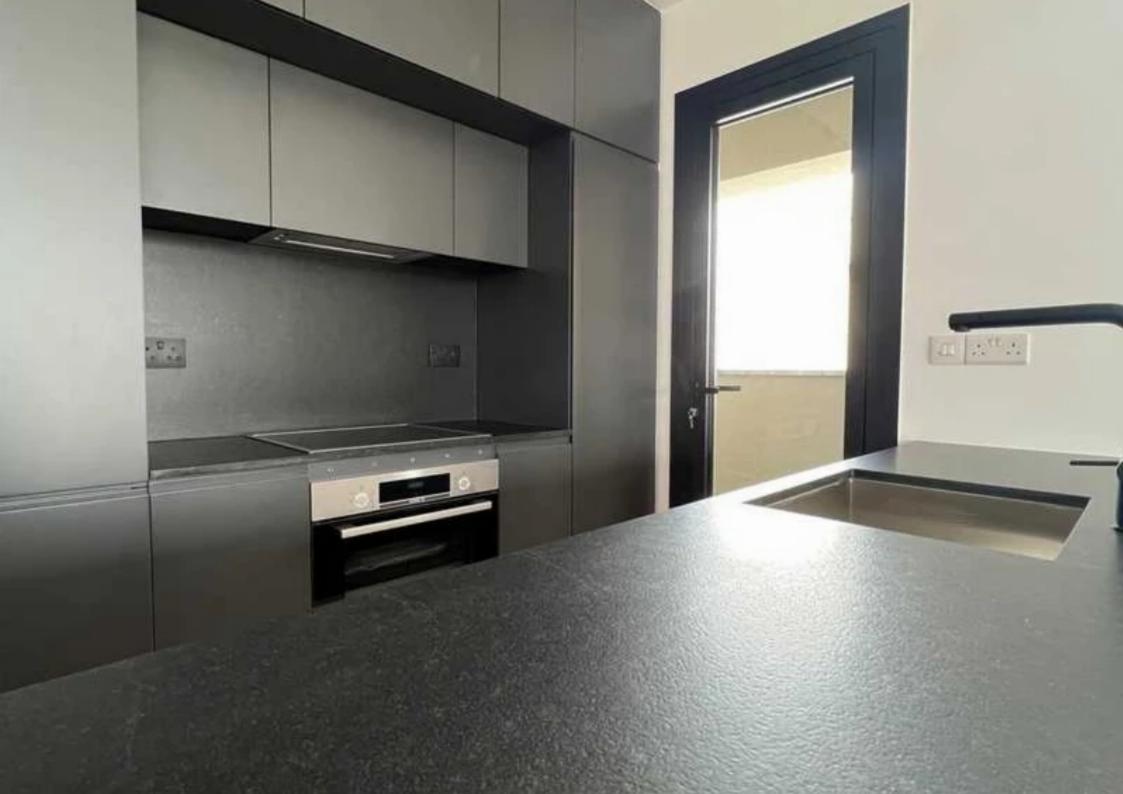

## 2-bedroom apartment to rent

Limassol, Arch-Makariou-lii-Ave-Agios-Nektarios-3095, Cyprus

**Offered at:** €2,450

**Estate ID:** 78443

**Ref:** ba5524053

NET internal area: 120

Bathrooms: 1

Bedrooms: 2

Parking spaces: Covered cars

Available from: 2024-11-11

Offered at: 2,450

Type: Apartment

""""""""2 bedroom Guest toilet Fully furnished Full electrical appliances Central Mitsubishi a/c 85 square meters covered and 35 square meters veranda Covered parking Storeroom Gated parking 2 years new building 2400€ per month 2 deposits 2 years contract For 1 year contract we will need 3 deposits""""""""...