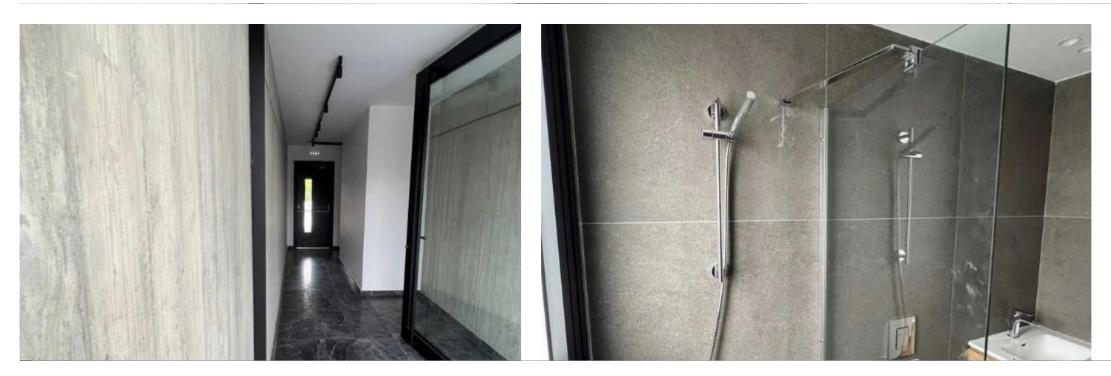

## 2-bedroom apartment to rent

Limassol, Arch-Makariou-lii-Ave-Agios-Nektarios-3095, Cyprus

**Offered at:** €2,450

**Estate ID:** 78443

**Ref:** ba5524053

NET internal area: 120

Bathrooms: 1

Bedrooms: 2

Parking spaces: Covered cars

Available from: 2024-11-11

Offered at: 2,450

Type: Apartment

""""""""2 bedroom Guest toilet Fully furnished Full electrical appliances Central Mitsubishi a/c 85 square meters covered and 35 square meters veranda Covered parking Storeroom Gated parking 2 years new building 2400€ per month 2 deposits 2 years contract For 1 year contract we will need 3 deposits""""""""...