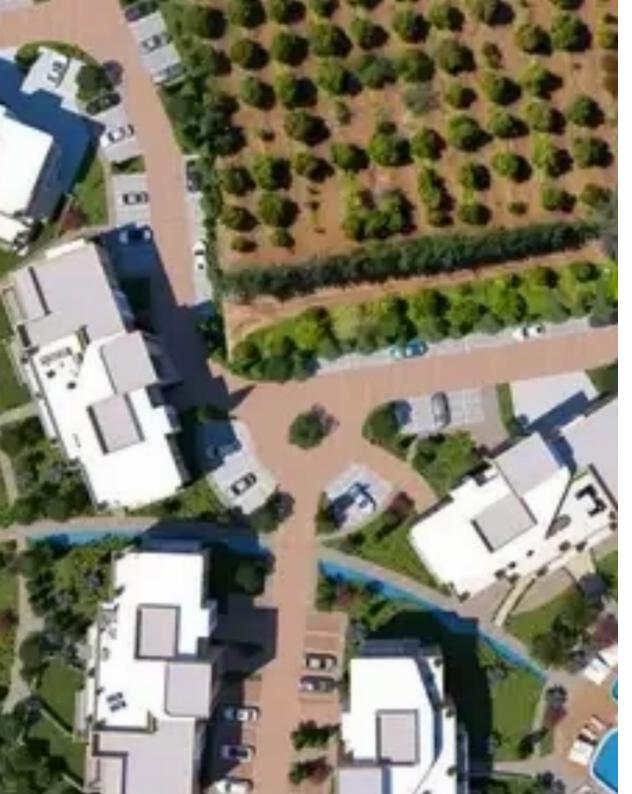

## 1-bedroom apartment f?r s?le

Limassol, Trachoni-4651, Cyprus

**Offered at:** €230,000

**Estate ID:** 78513

**Ref:** ba5523653











Bathrooms: 1



Bedrooms: 1



Parking spaces: Covered cars



Available from: 2024-11-12



Offered at: 230,00



Гуре: **Apartment** 

""""Limassol Park project, conveniently located southwest of the Limassol historic town centre in the Akrotiri Peninsula in one of the city's most upcoming and green areas. Over 75% of the area is allocated to landscaped gardens, with meandering paths and ponds, which surround large free form swimming pools and separate children's pool, Jacuzzi baths, and a children's playground."""""...

## **Estate on map:**