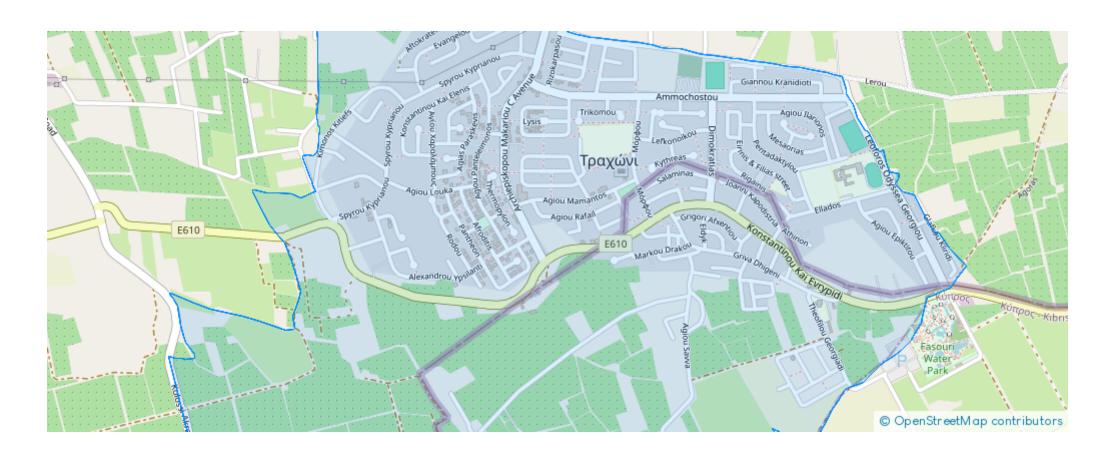

## 1-bedroom apartment f?r s?le

Limassol, Trachoni-4651, Cyprus

**Offered at:** €230,000

**Estate ID:** 78513

**Ref:** ba5523653











Bathrooms: 1



Bedrooms: 1



Parking spaces: Covered cars



Available from: 2024-11-12



Offered at: 230,00



Гуре: **Apartment** 

""""Limassol Park project, conveniently located southwest of the Limassol historic town centre in the Akrotiri Peninsula in one of the city's most upcoming and green areas. Over 75% of the area is allocated to landscaped gardens, with meandering paths and ponds, which surround large free form swimming pools and separate children's pool, Jacuzzi baths, and a children's playground."""""...

## **Estate on map:**