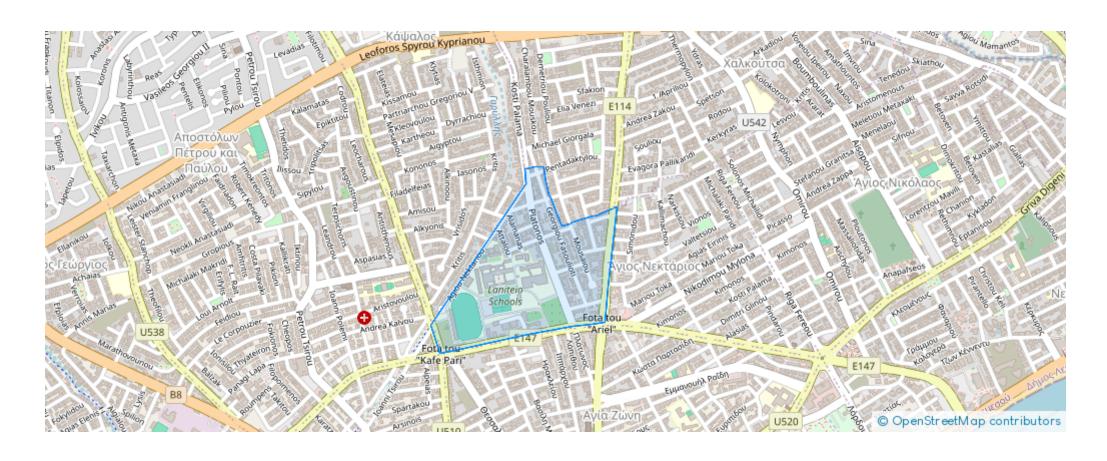

Parking spaces: Covered cars



Available from: 2024-11-12



Offered at: 440,00



Type: **Apartment** 

"""""Specifications: ? Energy Class A+ ? Custom Interior Design ? Secured Access Entrance ? Gated Parking Area ? Mitsubishi VRV ACs ? High Quality Italian Floors ? High Quality Finishes ? Photovoltaic System for each Apt ? Lift & Apr.; Slide Aluminium Doors ? Electric Car Charger ? Large Storage Areas ?? Qualifies for 5% V.A.T A spacious high-end 2-bed apartment situated in Limassol & #39;s city center, in one of the most prestigious areas, Lanitio Neighborhood. The apartment features an 8 meter wide balcony opening in the living room/kitchen area with a spanning 2.85 meter high sliding balcony doors creating the ultimate space for living. Unit Areas: ???In...

## **Estate on map:**