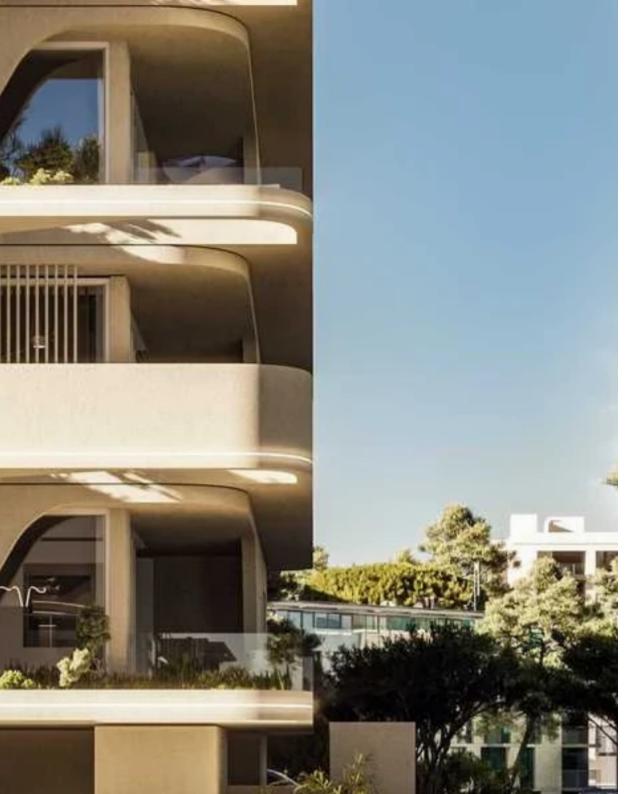

Available from: 2024-11-12

Offered at: 440,00

Type: **Apartment** 

"""""Specifications: ? Energy Class A+ ? Custom Interior Design ? Secured Access Entrance ? Gated Parking Area ? Mitsubishi VRV ACs ? High Quality Italian Floors ? High Quality Finishes ? Photovoltaic System for each Apt ? Lift & Apr.; Slide Aluminium Doors ? Electric Car Charger ? Large Storage Areas ?? Qualifies for 5% V.A.T A spacious high-end 2-bed apartment situated in Limassol & #39;s city center, in one of the most prestigious areas, Lanitio Neighborhood. The apartment features an 8 meter wide balcony opening in the living room/kitchen area with a spanning 2.85 meter high sliding balcony doors creating the ultimate space for living. Unit Areas: ???In...