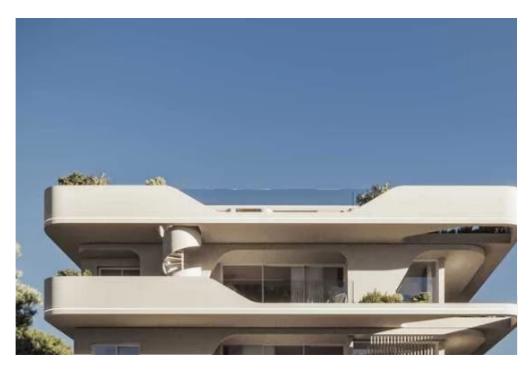

Available from: 2024-11-12

Offered at: 440,00

Type: **Apartment** 

"""""Specifications: ? Energy Class A+ ? Custom Interior Design ? Secured Access Entrance ? Gated Parking Area ? Mitsubishi VRV ACs ? High Quality Italian Floors ? High Quality Finishes ? Photovoltaic System for each Apt ? Lift & Apr.; Slide Aluminium Doors ? Electric Car Charger ? Large Storage Areas ?? Qualifies for 5% V.A.T A spacious high-end 2-bed apartment situated in Limassol & #39;s city center, in one of the most prestigious areas, Lanitio Neighborhood. The apartment features an 8 meter wide balcony opening in the living room/kitchen area with a spanning 2.85 meter high sliding balcony doors creating the ultimate space for living. Unit Areas: ???In...