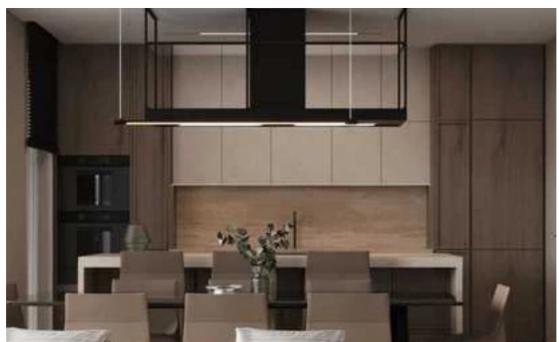

Available from: 2024-11-12

Offered at: 440,00

Type: **Apartment** 

"""""Specifications: ? Energy Class A+ ? Custom Interior Design ? Secured Access Entrance ? Gated Parking Area ? Mitsubishi VRV ACs ? High Quality Italian Floors ? High Quality Finishes ? Photovoltaic System for each Apt ? Lift & Apr.; Slide Aluminium Doors ? Electric Car Charger ? Large Storage Areas ?? Qualifies for 5% V.A.T A spacious high-end 2-bed apartment situated in Limassol & #39;s city center, in one of the most prestigious areas, Lanitio Neighborhood. The apartment features an 8 meter wide balcony opening in the living room/kitchen area with a spanning 2.85 meter high sliding balcony doors creating the ultimate space for living. Unit Areas: ???In...