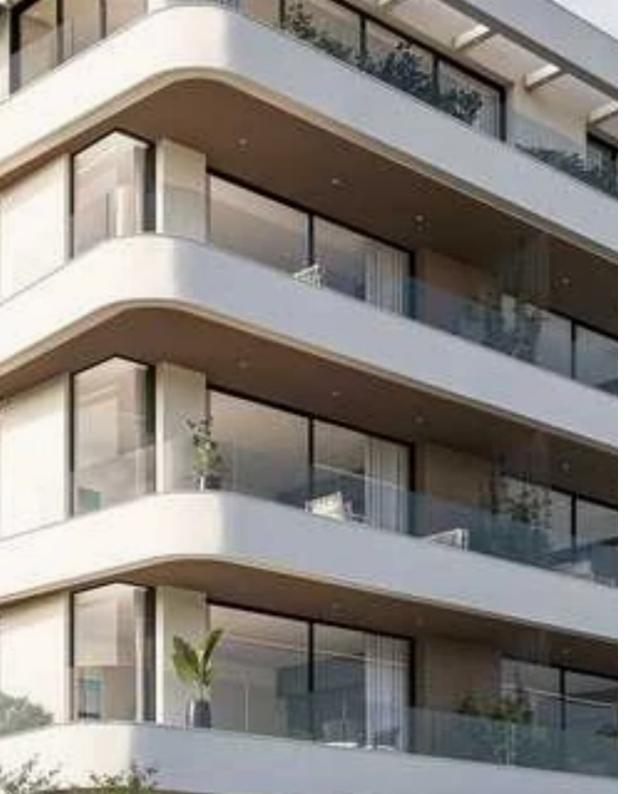

## 1-bedroom apartment f?r s?le

Limassol, Lyceum-Petros-And-Pavlos-3085 , Cyprus

**Offered at:** €310,000

**Estate ID:** 78518

**Ref:** ba5524198

NET internal area: 78

Bathrooms: 1

Bedrooms: 1

Parking spaces: Covered cars

Available from: 2024-11-12

Offered at: 310,000

Type: **Apartment** 

"""Nestled in the heart of Limassol's bustling city center, Veniz Residence is a testament to the perfect fusion of contemporary design and convenient urban living. Unit Specifications: ???Indoor Area: 54 m2 ???Covered Veranda: 17 m2 ???Common Area: 7 m2 ???Interior Design Included Main features ?Central VrV Air-Condition System ?Photovoltaics & Design For Each Apartment ?Electric Vehicle Charge Provision for Each Apartment ?Concealed Sanitary Mixers ?Thermal Aluminum Lift & Design Consultatio...