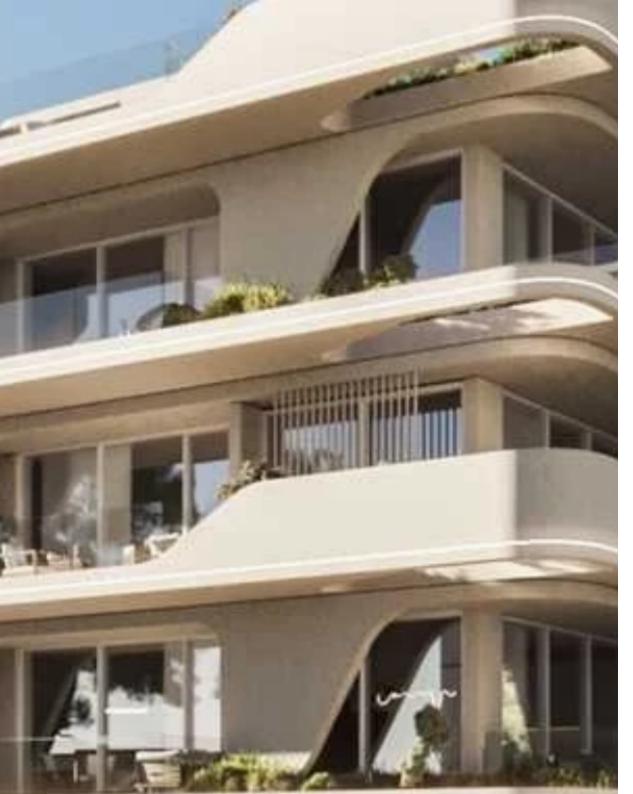

## 2-bedroom apartment f?r s?le

Limassol, Lanitio-School-Agios-Nektarios-3090 , Cyprus

**Offered at:** € 420,000

**Estate ID:** 78519

**Ref:** ba5524210

Bathrooms: 2

Bedrooms: 2

Parking spaces: Covered cars

Available from: 2024-11-12

Offered at: 420,00

Гуре: **Apartment** 

""""??Qualifies for 5% V.A.T A spacious high-end 2-bed apartment situated in Limassol's city center, in one of the most prestigious areas, Lanitio Neighborhood. Unit Areas: ???Indoor Area: 82m2 ???Covered Veranda: 23m2 ???Common Area: 7m2 Specifications: ? Energy Class A+ ? Custom Interior Design ? Secured Access Entrance ? Gated Parking Area ? LG VRV ACs ? High Quality Italian Floors ? High Quality Finishes ? Photovoltaic System for each Apt ? Lift & Lift