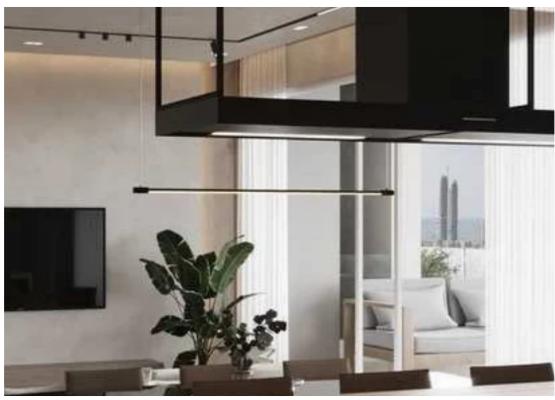

Available from: 2024-11-12

Offered at: 420,00

Гуре: **Apartment** 

""""??Qualifies for 5% V.A.T A spacious high-end 2-bed apartment situated in Limassol's city center, in one of the most prestigious areas, Lanitio Neighborhood. Unit Areas: ???Indoor Area: 82m2 ???Covered Veranda: 23m2 ???Common Area: 7m2 Specifications: ? Energy Class A+ ? Custom Interior Design ? Secured Access Entrance ? Gated Parking Area ? LG VRV ACs ? High Quality Italian Floors ? High Quality Finishes ? Photovoltaic System for each Apt ? Lift & Lift