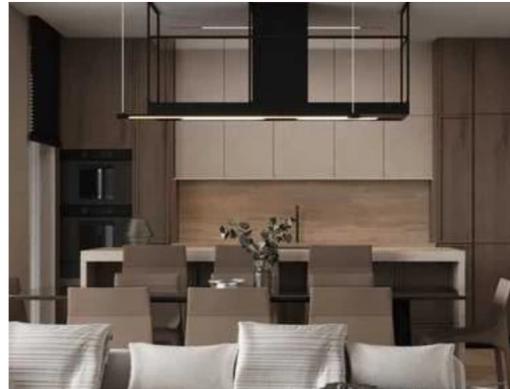

Available from: 2024-11-12

Offered at: 420,00

Гуре: **Apartment** 

""""??Qualifies for 5% V.A.T A spacious high-end 2-bed apartment situated in Limassol's city center, in one of the most prestigious areas, Lanitio Neighborhood. Unit Areas: ???Indoor Area: 82m2 ???Covered Veranda: 23m2 ???Common Area: 7m2 Specifications: ? Energy Class A+ ? Custom Interior Design ? Secured Access Entrance ? Gated Parking Area ? LG VRV ACs ? High Quality Italian Floors ? High Quality Finishes ? Photovoltaic System for each Apt ? Lift & Lift