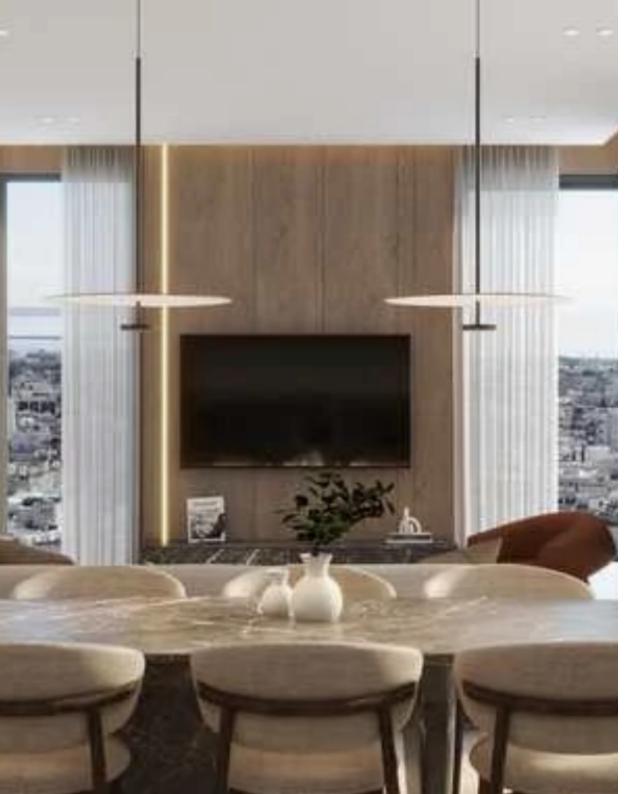

Available from: 2024-11-12

Offered at: 430,000

Гуре: **Apartment** 

""""Nestled in the heart of Limassol's bustling city center, Veniz Residence is a testament to the perfect fusion of contemporary design and convenient urban living. Unit Specifications: ???Indoor Area: 83 m2 ???Covered Veranda: 18 m2 ???Common Area:10 m2 ???Interior Design Included Main features ?Central VrV Air-Condition System ?Photovoltaics & Design For Each Apartment ?Electric Vehicle Charge Provision for Each Apartment ?Concealed Sanitary Mixers ?Thermal Aluminum Lift & Design Consultat...