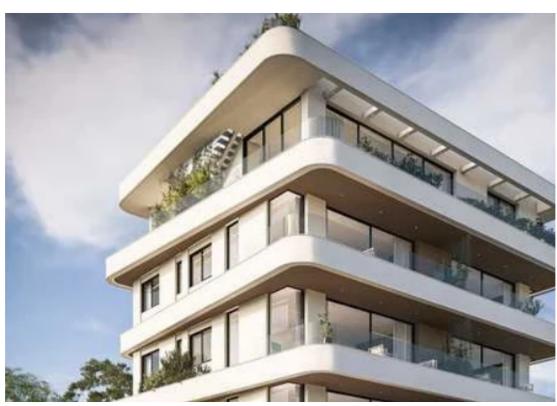

Available from: 2024-11-12

Offered at: 430,000

Гуре: **Apartment** 

""""Nestled in the heart of Limassol's bustling city center, Veniz Residence is a testament to the perfect fusion of contemporary design and convenient urban living. Unit Specifications: ???Indoor Area: 83 m2 ???Covered Veranda: 18 m2 ???Common Area:10 m2 ???Interior Design Included Main features ?Central VrV Air-Condition System ?Photovoltaics & Design For Each Apartment ?Electric Vehicle Charge Provision for Each Apartment ?Concealed Sanitary Mixers ?Thermal Aluminum Lift & Design Consultat...

Entrance Lighting ?Face Recognition Entry Video Phone ?Interior Design Consultat...