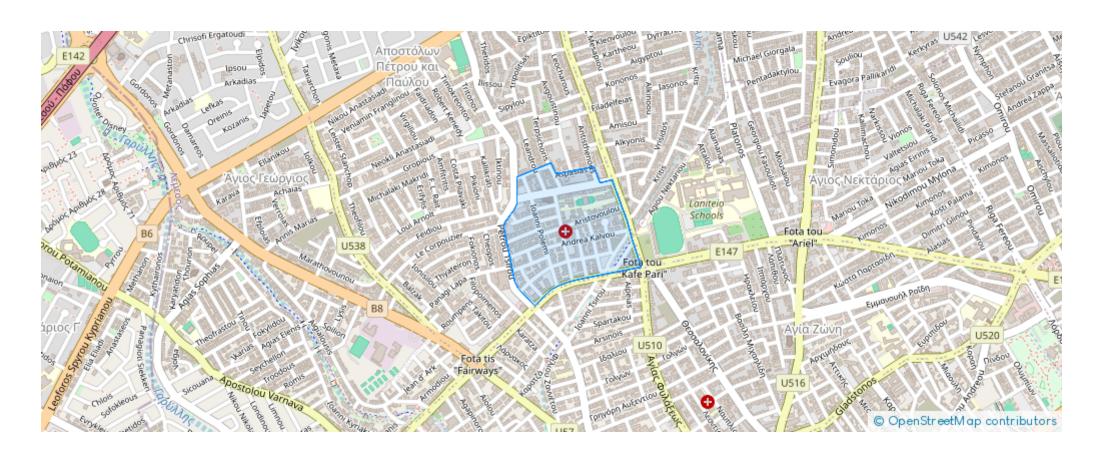

**Estate ID:** 78520

**Ref:** ba5524193











Bathrooms: 2



Bedrooms: 2



Parking spaces: Covered cars



Available from: 2024-11-12



Offered at: 430,000



Гуре: **Apartment** 

""""Nestled in the heart of Limassol's bustling city center, Veniz Residence is a testament to the perfect fusion of contemporary design and convenient urban living. Unit Specifications: ???Indoor Area: 83 m2 ???Covered Veranda: 18 m2 ???Common Area:10 m2 ???Interior Design Included Main features ?Central VrV Air-Condition System ?Photovoltaics & Design For Each Apartment ?Electric Vehicle Charge Provision for Each Apartment ?Concealed Sanitary Mixers ?Thermal Aluminum Lift & Design Consultat...

Entrance Lighting ?Face Recognition Entry Video Phone ?Interior Design Consultat...

## **Estate on map:**