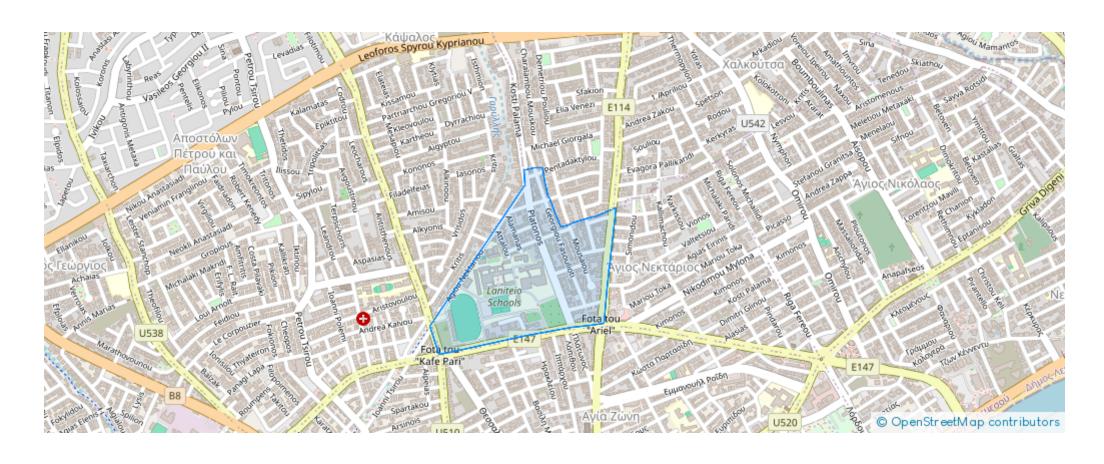

## 1-bedroom apartment f?r s?le

Limassol, Lanitio-School-Agios-Nektarios-3090 , Cyprus

**Offered at:** €300,000

**Estate ID:** 78523

**Ref:** ba5524216











Bathrooms: 1



Bedrooms: 1



Parking spaces: Covered cars



Available from: 2024-11-12



Offered at: 300,000



ype: **Apartment** 

""""Specifications: ? Energy Class A+ ? Custom Interior Design ? Secured Access Entrance ? Gated Parking Area ? Mitsubishi VRV ACs ? High Quality Italian Floors ? High Quality Finishes ? Photovoltaic System for each Apt ? Lift & Description: A spacious high-end 1-bed apartment situated in Limassol's city center, in one of the most prestigious areas, Lanitio Neighborhood."""""...

## **Estate on map:**