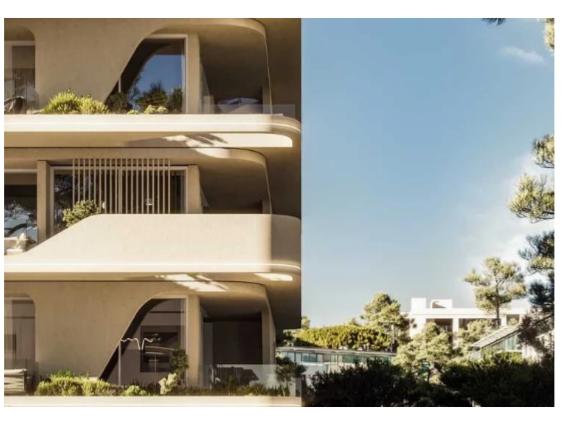

## 1-bedroom apartment f?r s?le

Limassol, Lanitio-School-Agios-Nektarios-3090 , Cyprus

**Offered at:** €300,000

**Estate ID:** 78523

**Ref:** ba5524216

Bathrooms: 1

Bedrooms: 1

Parking spaces: Covered cars

Available from: 2024-11-12

Offered at: 300,000

ype: **Apartment** 

""""Specifications: ? Energy Class A+ ? Custom Interior Design ? Secured Access Entrance ? Gated Parking Area ? Mitsubishi VRV ACs ? High Quality Italian Floors ? High Quality Finishes ? Photovoltaic System for each Apt ? Lift & Description: A spacious high-end 1-bed apartment situated in Limassol's city center, in one of the most prestigious areas, Lanitio Neighborhood."""""...