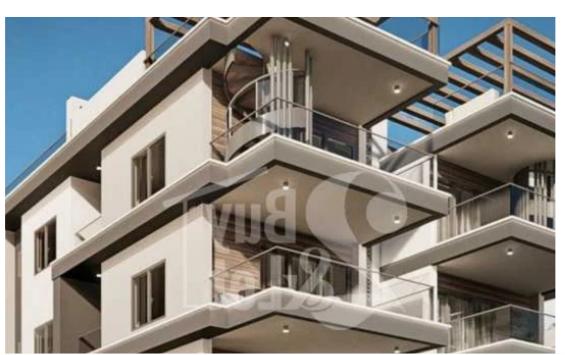

## 2-bedroom penthouse f?r s?le

Limassol, Alexandrou-Ypsilanti-St-Ypsonas-4191 , Cyprus

**Offered at:** €310,000

**Estate ID:** 78531

**Ref:** ba5524323

Bathrooms: 2

Bedrooms: 2

Parking spaces: Covered cars

Available from: 2024-11-12

Offered at: 310,000

ype: **Penthouse** 

""""UNDER CONSTRUCTION -Unfurnished -Covered Parking -Construction Year: 2026 -Secure Door -Elevator -Private Swimming Pool -Storage Space -Barbecue Area -Quiet Location -Double Glazing Windows -En-Suite Bathroom -Solar Panels -Shutters Areas Internal Area: 80m² Covered Verandas: 14m² Roof Garden Area: 52m²"""...