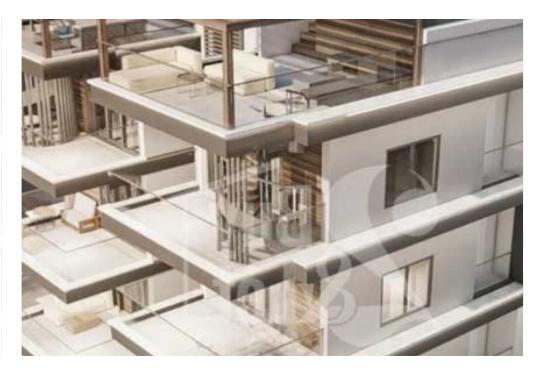

## 2-bedroom penthouse f?r s?le

Limassol, Alexandrou-Ypsilanti-St-Ypsonas-4191 , Cyprus

**Offered at:** €310,000

**Estate ID:** 78531

**Ref:** ba5524323

Bathrooms: 2

Bedrooms: 2

Parking spaces: Covered cars

Available from: 2024-11-12

Offered at: 310,000

ype: **Penthouse** 

""""UNDER CONSTRUCTION -Unfurnished -Covered Parking -Construction Year: 2026 -Secure Door -Elevator -Private Swimming Pool -Storage Space -Barbecue Area -Quiet Location -Double Glazing Windows -En-Suite Bathroom -Solar Panels -Shutters Areas Internal Area: 80m² Covered Verandas: 14m² Roof Garden Area: 52m²"""...