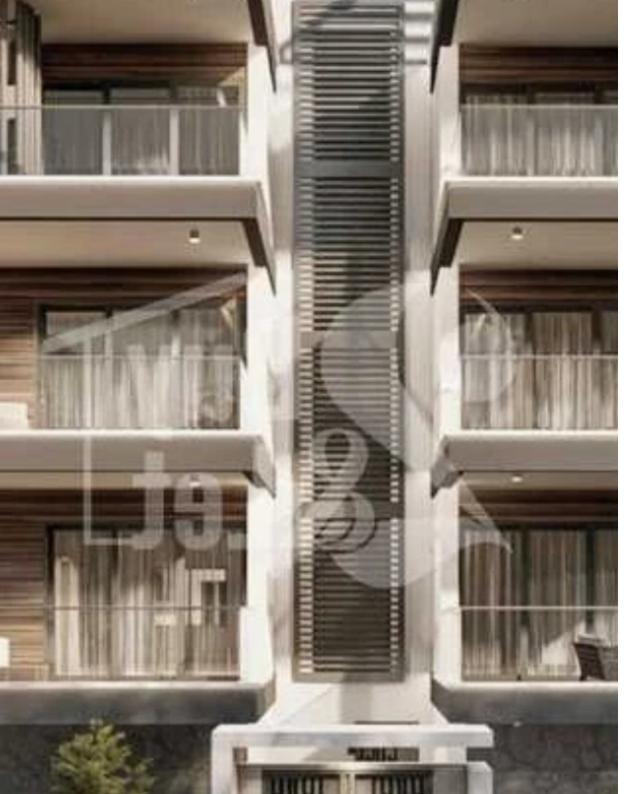

## 2-bedroom penthouse f?r s?le

Limassol, Alexandrou-Ypsilanti-St-Ypsonas-4191 , Cyprus

**Offered at:** €310,000

**Estate ID:** 78531

**Ref:** ba5524323

Bathrooms: 2

Bedrooms: 2

Parking spaces: Covered cars

Available from: 2024-11-12

Offered at: 310,000

ype: **Penthouse** 

""""UNDER CONSTRUCTION -Unfurnished -Covered Parking -Construction Year: 2026 -Secure Door -Elevator -Private Swimming Pool -Storage Space -Barbecue Area -Quiet Location -Double Glazing Windows -En-Suite Bathroom -Solar Panels -Shutters Areas Internal Area: 80m² Covered Verandas: 14m² Roof Garden Area: 52m²"""...