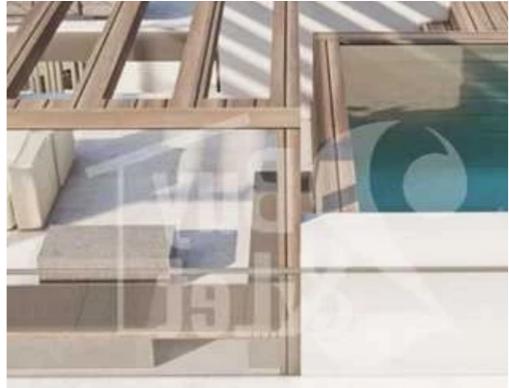

## 2-bedroom penthouse f?r s?le

Limassol, Alexandrou-Ypsilanti-St-Ypsonas-4191 , Cyprus

**Offered at:** €310,000

**Estate ID:** 78531

**Ref:** ba5524323

Bathrooms: 2

Bedrooms: 2

Parking spaces: Covered cars

Available from: 2024-11-12

Offered at: 310,000

ype: **Penthouse** 

""""UNDER CONSTRUCTION -Unfurnished -Covered Parking -Construction Year: 2026 -Secure Door -Elevator -Private Swimming Pool -Storage Space -Barbecue Area -Quiet Location -Double Glazing Windows -En-Suite Bathroom -Solar Panels -Shutters Areas Internal Area: 80m² Covered Verandas: 14m² Roof Garden Area: 52m²"""...