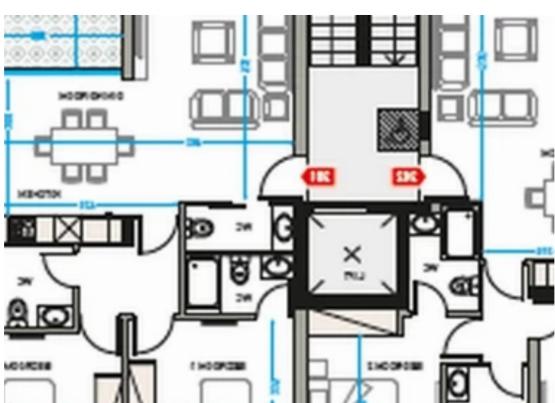

Available from: 2024-11-12

Offered at: 400,00

Гуре: **Apartment** 

"""""2 bedroom apartment for sale in Germasoia Columbia, Limassol. The project consists of 3 floors, 2 apartments on each. Easy access to the highway and the city center. The apartment has an open-plan kitchen with a living room and a spacious covered veranda, 2 bedrooms, 2 bathrooms + a guest toilet. On the ground floor there is a covered parking and storage rooms for all apartments."""""...