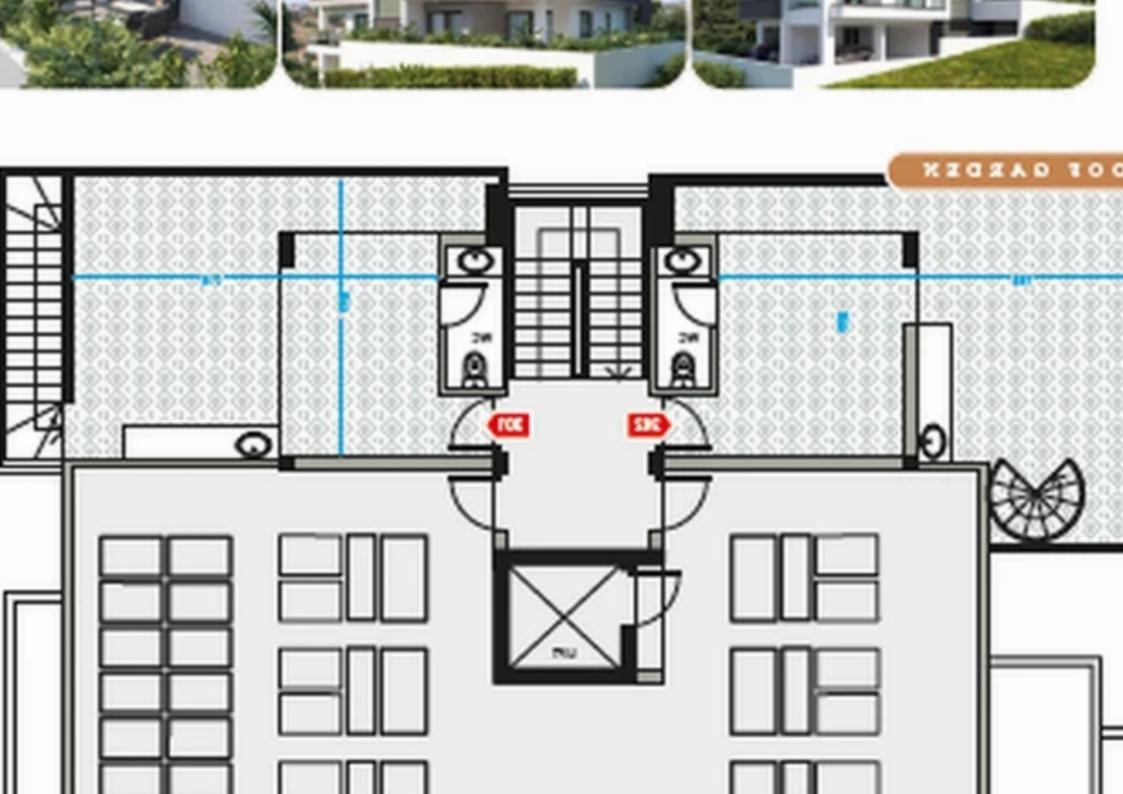

Available from: 2024-11-12

Offered at: 400,00

Гуре: **Apartment** 

"""""2 bedroom apartment for sale in Germasoia Columbia, Limassol. The project consists of 3 floors, 2 apartments on each. Easy access to the highway and the city center. The apartment has an open-plan kitchen with a living room and a spacious covered veranda, 2 bedrooms, 2 bathrooms + a guest toilet. On the ground floor there is a covered parking and storage rooms for all apartments."""""...