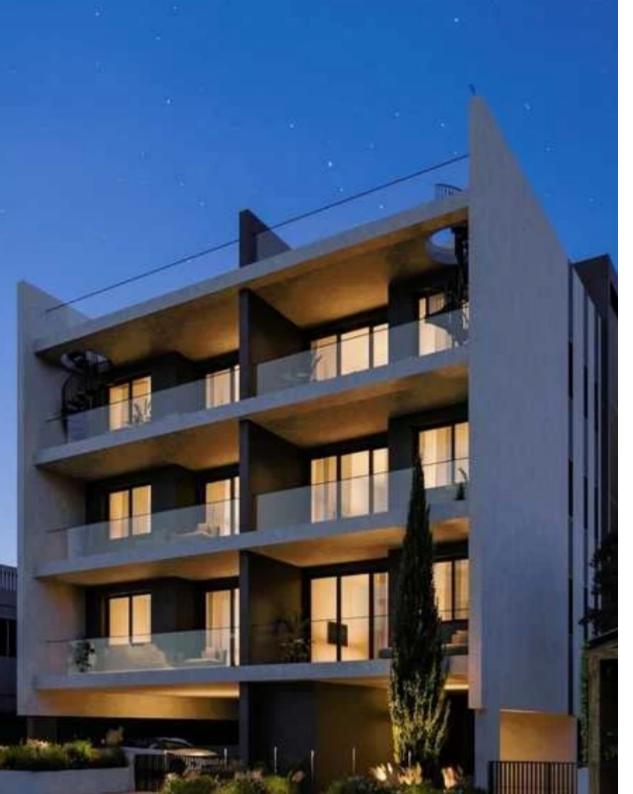

## 2-bedroom apartment f?r s?le

Limassol, Logos-School-Nikou-Pattichi-St-Agios-Georgios-3071, Cyprus

**Offered at:** €257,000

**Estate ID:** 78558

**Ref:** ba5525044

Bathrooms: 1

Bedrooms: 2

Parking spaces: No cars

Available from: 2024-11-12

Offered at: 257,000

Гуре: **Apartment** 

easy access to essential amenities, main roads, and the Famagusta Tennis Club. This stylish development provides an elevated living experience and a prime investment opportunity, with strong potential for capital appreciation and high rental yields in a growing market. Stunning Views: Enjoy breathtaking views of the city, mountains, and sea. Schools: 350m Supermarkets: 1 km Local Parks and Recreation Areas: 1 km Restaurants and Cafés: 1 km Beach: 2 km Limassol Marina: 2.5 km Delivery: Jun 2027""""...