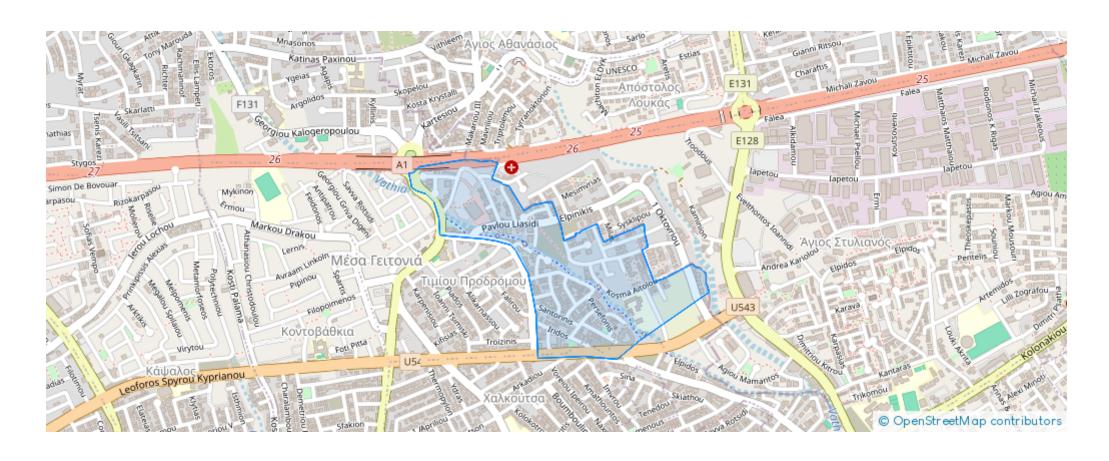

ssol, Super-Home-Center-Timou-Prodromou-Mesa-Geitonia-4004, Cyprus

**Offered at:** € 185,000

**Estate ID:** 78600

**Ref:** ba5521125











NET internal area: 90



Bathrooms: 1



Bedrooms: 2



Parking spaces: Covered cars



Available from: 2024-11-12



Offered at: 185,000



Type: **Apartment** 

??1 bathroom ?? 4th floor ??1 guests toilet ??90 square meters ??3 balconies with amazing view ??Air-conditioning in all rooms ?? 2 covered parking area spots ??Very convenient location nearby to all amenities ??Perfect investment choice with over 7% R.O.I ??Selling price: €185.000(negotiable under conditions) ??Only serious buyers. ??For viewing and further information contact us at the number below ? Evgenios Vrionides Real Estate Ltd Reg.No.860 License No...

## **Estate on map:**