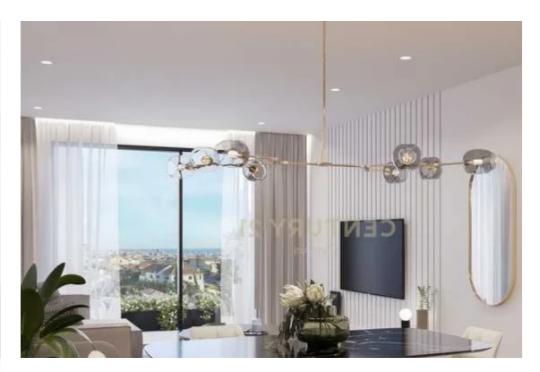

## 2-bedroom apartment f?r s?le

Limassol, Primary-School-Agios-Athanasios-4106, Cyprus

**Offered at:** € 420,000

**Estate ID:** 78621

**Ref:** ba5524267

Bathrooms: 2

Bedrooms: 2

Parking spaces: Covered cars

Available from: 2024-11-12

Offered at: 420,000

Гуре: **Apartment** 

kitchen, a living room, and 1 closed parking space. Features include air conditioning, double-glazed windows, an A-rated energy certificate, and tiled floors. This new development is in excellent condition and is conveniently located near the mall and city center. Additional amenities: elevator and storage.""""...