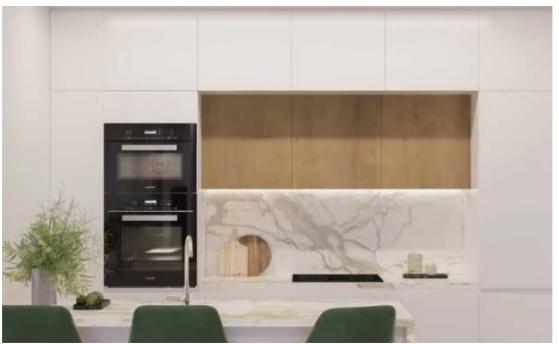

## 2-bedroom apartment f?r s?le

Limassol, Primary-School-Agios-Athanasios-4106, Cyprus

**Offered at:** € 420,000

**Estate ID:** 78621

**Ref:** ba5524267

Bathrooms: 2

Bedrooms: 2

Parking spaces: Covered cars

Available from: 2024-11-12

Offered at: 420,000

Гуре: **Apartment** 

kitchen, a living room, and 1 closed parking space. Features include air conditioning, double-glazed windows, an A-rated energy certificate, and tiled floors. This new development is in excellent condition and is conveniently located near the mall and city center. Additional amenities: elevator and storage.""""...