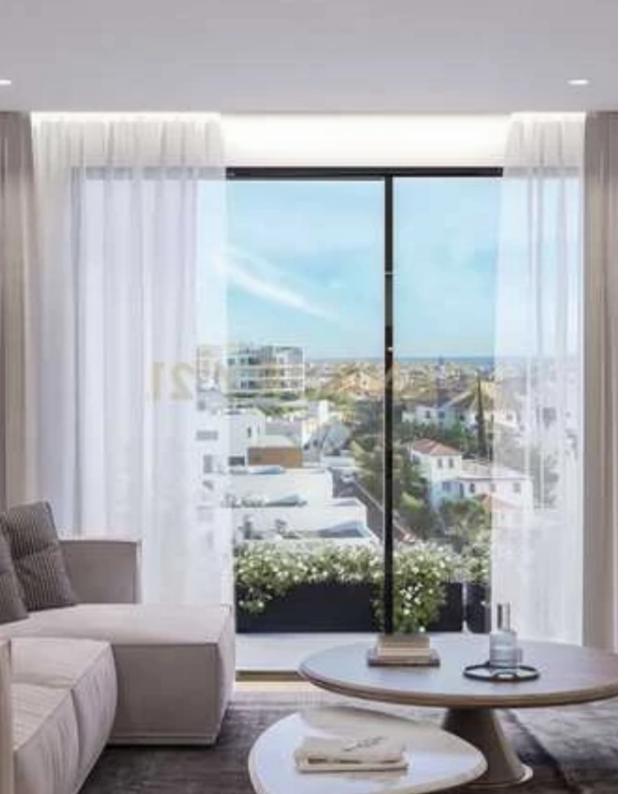

## 2-bedroom apartment f?r s?le

Limassol, Primary-School-Agios-Athanasios-4106, Cyprus

**Offered at:** € 420,000

**Estate ID:** 78621

**Ref:** ba5524267

Bathrooms: 2

Bedrooms: 2

Parking spaces: Covered cars

Available from: 2024-11-12

Offered at: 420,000

Гуре: **Apartment** 

kitchen, a living room, and 1 closed parking space. Features include air conditioning, double-glazed windows, an A-rated energy certificate, and tiled floors. This new development is in excellent condition and is conveniently located near the mall and city center. Additional amenities: elevator and storage.""""...