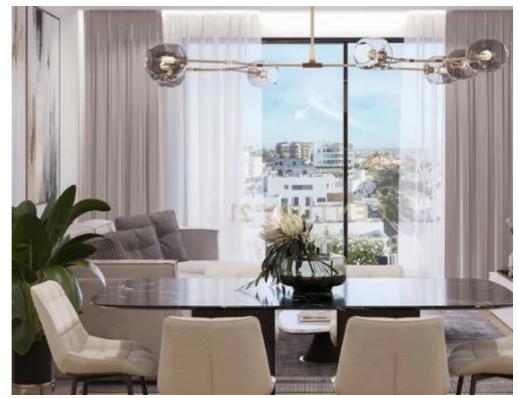

## 2-bedroom apartment f?r s?le

Limassol, Primary-School-Agios-Athanasios-4106, Cyprus

**Offered at:** € 420,000

**Estate ID:** 78621

**Ref:** ba5524267

Bathrooms: 2

Bedrooms: 2

Parking spaces: Covered cars

Available from: 2024-11-12

Offered at: 420,000

Гуре: **Apartment** 

kitchen, a living room, and 1 closed parking space. Features include air conditioning, double-glazed windows, an A-rated energy certificate, and tiled floors. This new development is in excellent condition and is conveniently located near the mall and city center. Additional amenities: elevator and storage.""""...