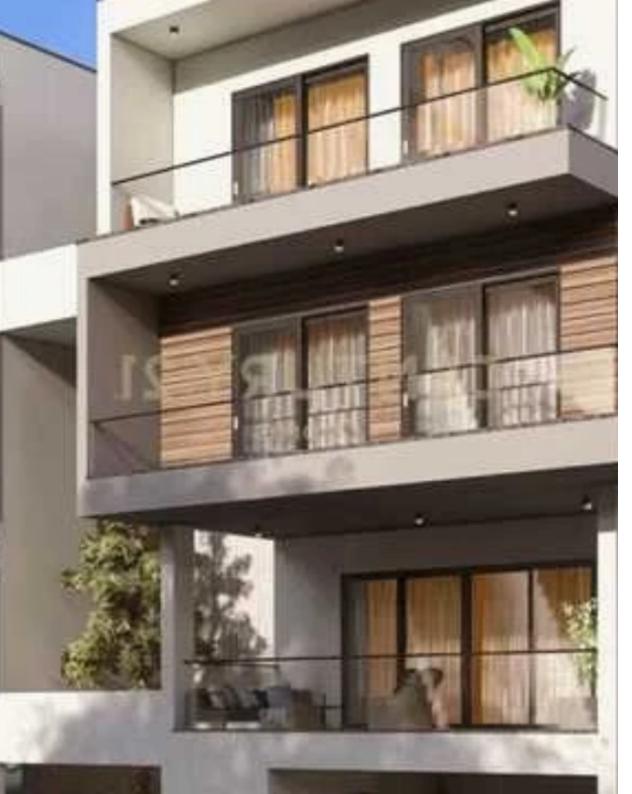

Available from: 2024-11-12

Offered at: 219,000

ype: **Apartment** 

"""One bedroom apartment For sale in Mesa Geitonia - Panthea. The Apartment has an internal area of 50 sq.m. and 29m2 balconies. This luxurious development features stylish 1, 2, and 3-bedroom apartments, as well as two exclusive penthouses with private roof terraces. With supermarkets, bakeries, restaurants, cafés, and banks just a short walk away, and easy access to the highway, it offers both convenience and connectivity. Each home is crafted with top-quality materials, complemented by a range of leisure amenities, creating a truly elevated living experience."""...