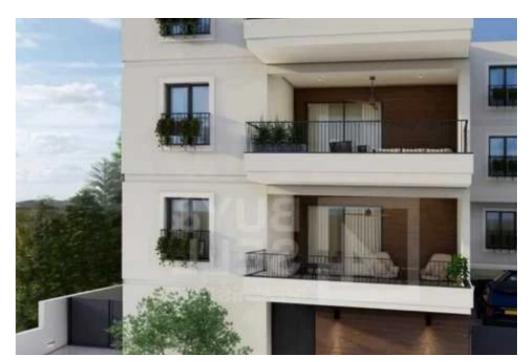

## 1-bedroom apartment f?r s?le

Limassol, Super-Home-Center-Timou-Prodromou-Mesa-Geitonia-4004, Cyprus

**Offered at:** €255,000

**Estate ID:** 78626

**Ref:** ba5520173

Bathrooms: 1

Bedrooms: 1

Parking spaces: Covered cars

Available from: 2024-11-12

Offered at: 255,00

Гуре: **Apartment** 

standards. This modern apartment combines quality craftsmanship with luxury features, making it perfect for a couple or investors looking for high-end living. Property Highlights: - Elegant European laminate parquet flooring in kitchen, living area, and bedroom - Premium European ceramic tiles in bathrooms and balconies - Top-of-the-line European sanitary ware for a refined touch - Thermal double-glazed aluminum windows for energy efficiency and comfort - High-quality Cypriot-made carpentry with soft-closing systems - European granite countertops...