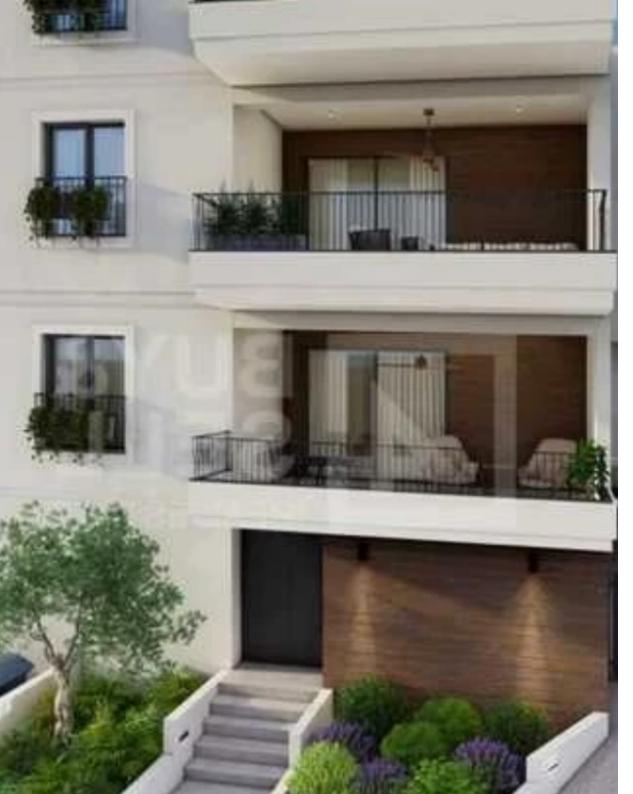

## 1-bedroom apartment f?r s?le

Limassol, Super-Home-Center-Timou-Prodromou-Mesa-Geitonia-4004, Cyprus

**Offered at:** €255,000

**Estate ID:** 78626

**Ref:** ba5520173

Bathrooms: 1

Bedrooms: 1

Parking spaces: Covered cars

Available from: 2024-11-12

Offered at: 255,00

Гуре: **Apartment** 

standards. This modern apartment combines quality craftsmanship with luxury features, making it perfect for a couple or investors looking for high-end living. Property Highlights: - Elegant European laminate parquet flooring in kitchen, living area, and bedroom - Premium European ceramic tiles in bathrooms and balconies - Top-of-the-line European sanitary ware for a refined touch - Thermal double-glazed aluminum windows for energy efficiency and comfort - High-quality Cypriot-made carpentry with soft-closing systems - European granite countertops...