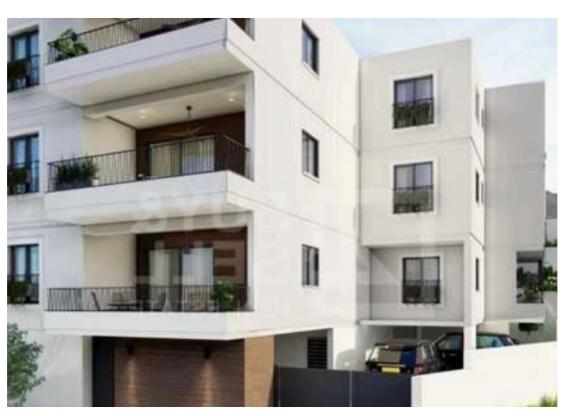

## 1-bedroom apartment f?r s?le

Limassol, Super-Home-Center-Timou-Prodromou-Mesa-Geitonia-4004, Cyprus

**Offered at:** €255,000

**Estate ID:** 78626

**Ref:** ba5520173

Bathrooms: 1

Bedrooms: 1

Parking spaces: Covered cars

Available from: 2024-11-12

Offered at: 255,00

Гуре: **Apartment** 

standards. This modern apartment combines quality craftsmanship with luxury features, making it perfect for a couple or investors looking for high-end living. Property Highlights: - Elegant European laminate parquet flooring in kitchen, living area, and bedroom - Premium European ceramic tiles in bathrooms and balconies - Top-of-the-line European sanitary ware for a refined touch - Thermal double-glazed aluminum windows for energy efficiency and comfort - High-quality Cypriot-made carpentry with soft-closing systems - European granite countertops...