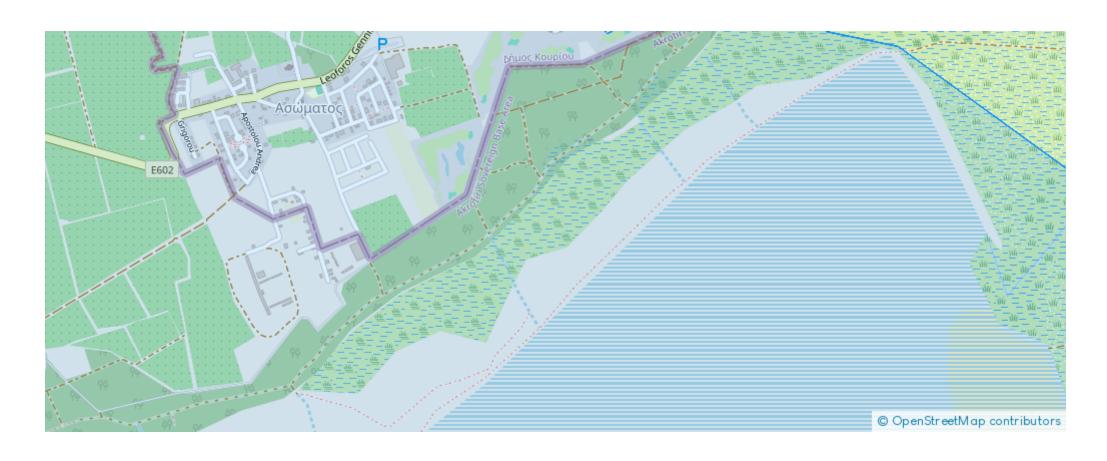

Available from: 2024-11-12



Offered at: 265,00



Гуре: **Apartment** 

""""This wonderful complex consists of low-rise buildings with parking and an entrance group on the ground floor, as well as two residential floors, where there are 3 one-bedroom apartments and 2 two-bedroom apartments, 1 two-bedroom apartment with a rooftop terrace, and 1 three-bedroom apartment with a rooftop terrace - totaling 7 beautiful apartments. The enclosed area ensures the safety and tranquility of the residents, each apartment is equipped with its own parking space and storage room. The complex is located in the picturesque village of Asomatos, in close proximity to Limassol (5 minutes by car). All apartments, which have received an energy certificate A, combine environmental ...

## **Estate on map:**