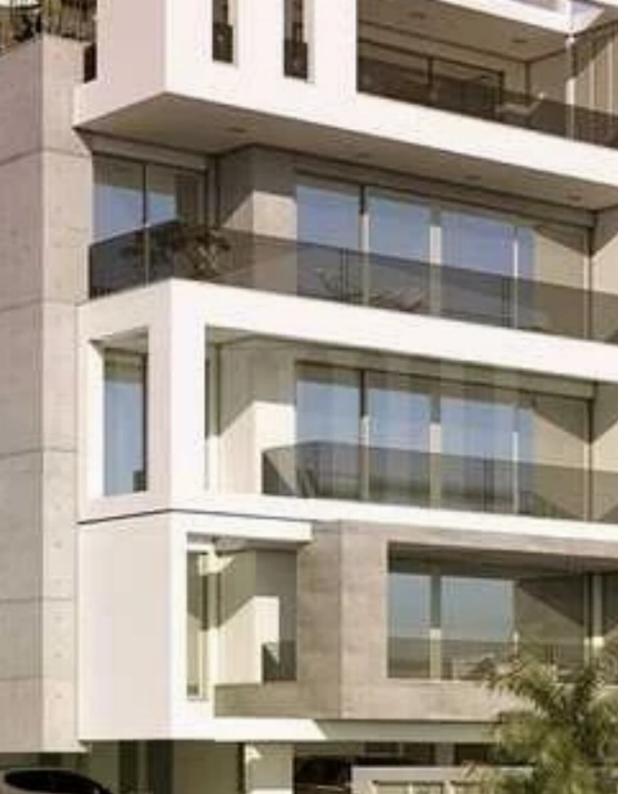

## 2-bedroom apartment f?r s?le

Limassol, Super-Home-Center-Timou-Prodromou-Mesa-Geitonia-4004, Cyprus

**Offered at:** € 674,000

**Estate ID:** 78649

**Ref:** ba5519871

Bathrooms: 2

Bedrooms: 2

Parking spaces: Covered cars

Available from: 2024-11-12

Offered at: 674,00

Гуре: **Apartmen**t

"""""The property is a two bedroom apartment with for sale in Germasogia, Limassol. It is located on the second floor of a four-storey building and measures 90sqm covered area with 35sqm covered veranda. The apartment is comprised of an open plan spacious kitchen with dining and living room, 2 bedrooms, 1 bathroom and a guest toilet. Also, it features a storage room and a private parking space on the ground floor. This spacious apartment is within walking distance to all amenities. Est. Completion Date: April 2023""""""...