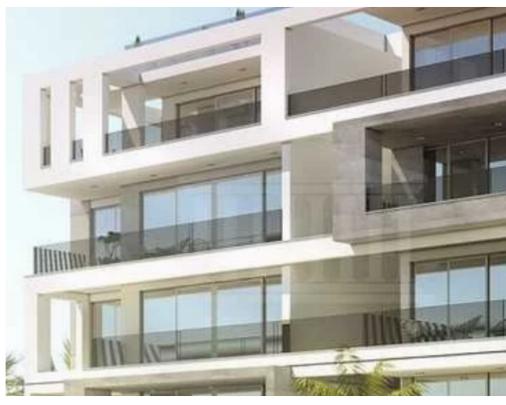

## 2-bedroom apartment f?r s?le

Limassol, Super-Home-Center-Timou-Prodromou-Mesa-Geitonia-4004, Cyprus

**Offered at:** € 674,000

**Estate ID:** 78649

**Ref:** ba5519871

Bathrooms: 2

Bedrooms: 2

Parking spaces: Covered cars

Available from: 2024-11-12

Offered at: 674,00

Гуре: **Apartmen**t

"""""The property is a two bedroom apartment with for sale in Germasogia, Limassol. It is located on the second floor of a four-storey building and measures 90sqm covered area with 35sqm covered veranda. The apartment is comprised of an open plan spacious kitchen with dining and living room, 2 bedrooms, 1 bathroom and a guest toilet. Also, it features a storage room and a private parking space on the ground floor. This spacious apartment is within walking distance to all amenities. Est. Completion Date: April 2023""""""...