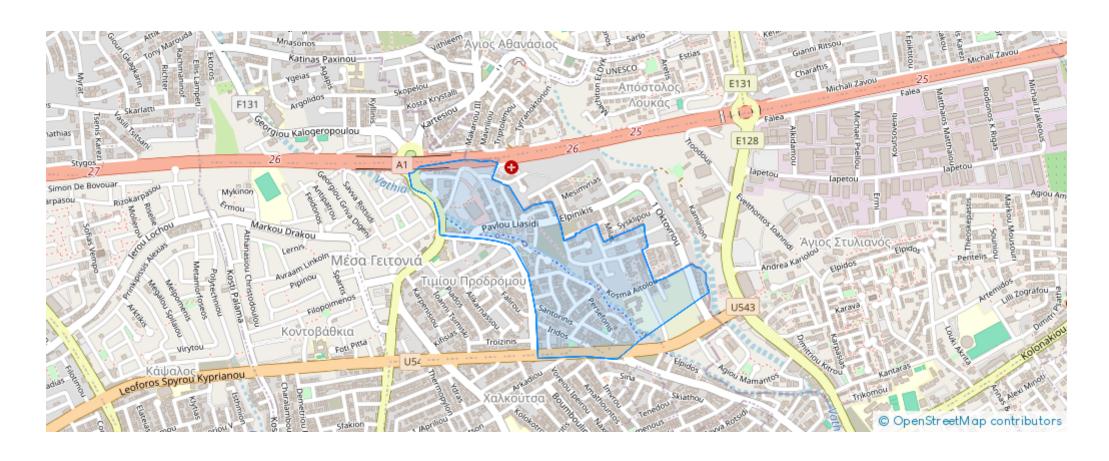

mou-Mesa-Geitonia-4004, Cyprus

**Offered at:** € 674,000

**Estate ID:** 78649

**Ref:** ba5519871











Bathrooms: 2



Bedrooms: 2



Parking spaces: Covered cars



Available from: 2024-11-12



Offered at: 674,00



Гуре: **Apartmen**t

"""""The property is a two bedroom apartment with for sale in Germasogia, Limassol. It is located on the second floor of a four-storey building and measures 90sqm covered area with 35sqm covered veranda. The apartment is comprised of an open plan spacious kitchen with dining and living room, 2 bedrooms, 1 bathroom and a guest toilet. Also, it features a storage room and a private parking space on the ground floor. This spacious apartment is within walking distance to all amenities. Est. Completion Date: April 2023""""""...

## **Estate on map:**