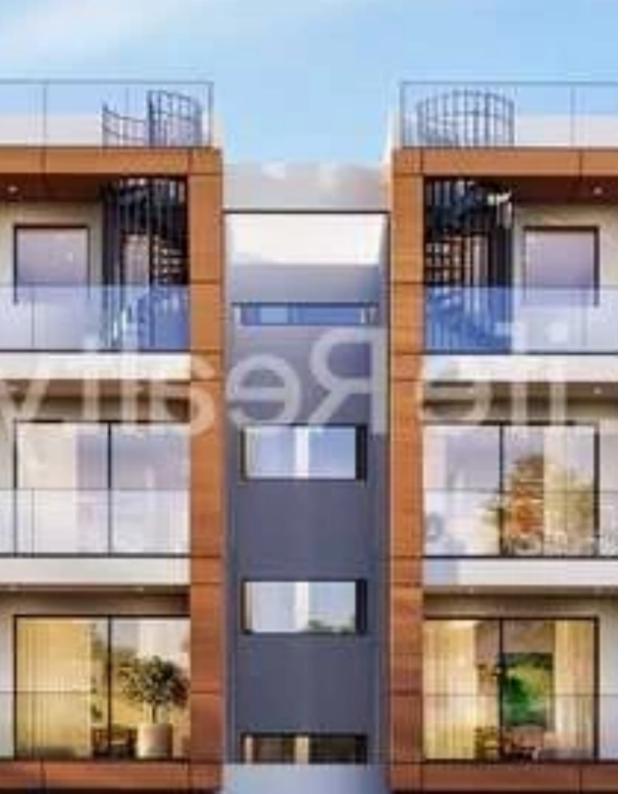

## 3-bedroom penthouse f?r s?le

Limassol, Ayiou-Neophytou-School-Ikea-Makarios-Iii-Kato-Polemidia-4155, Cyprus

**Offered at:** € 425,000

**Estate ID:** 78678

**Ref:** ba5520260

Bathrooms: 3

Bedrooms: 3

Parking spaces: Covered cars

Available from: 2024-11-12

Offered at: 425,00

ype: **Penthouse** 

minute drive from the highway and less than 15 minutes from Limassol city center, this property offers easy access to a plethora of amenities. Designed and constructed with careful attention to detail, it appeals to both discerning investors and potential buyers. Nestled in a tranquil neighborhood, these penthouses promise a luxurious and convenient lifestyle, boasting outstanding features and top-notch amenities, ensuring a life of sophistication and comfort. Is close to schools, shops, banks, and other essential services making it an i...