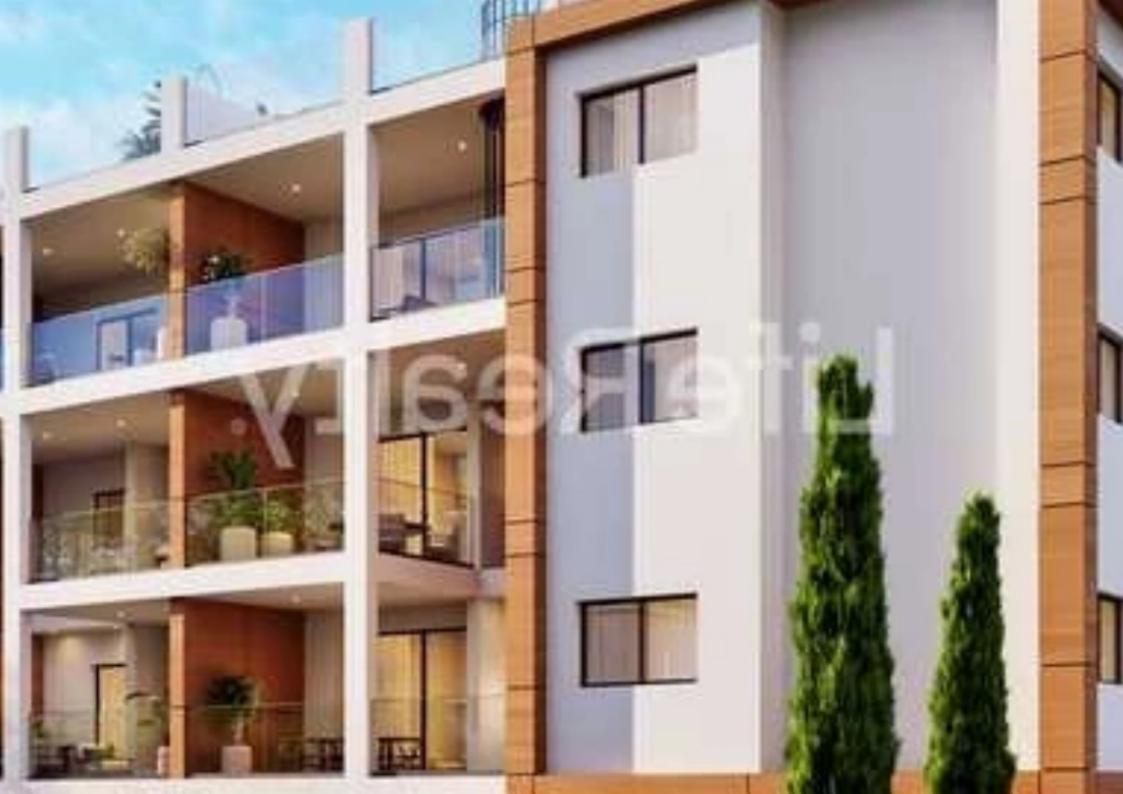

## 3-bedroom penthouse f?r s?le

Limassol, Ayiou-Neophytou-School-Ikea-Makarios-Iii-Kato-Polemidia-4155, Cyprus

**Offered at:** € 425,000

**Estate ID:** 78678

**Ref:** ba5520260

Bathrooms: 3

Bedrooms: 3

Parking spaces: Covered cars

Available from: 2024-11-12

Offered at: 425,00

ype: **Penthouse** 

minute drive from the highway and less than 15 minutes from Limassol city center, this property offers easy access to a plethora of amenities. Designed and constructed with careful attention to detail, it appeals to both discerning investors and potential buyers. Nestled in a tranquil neighborhood, these penthouses promise a luxurious and convenient lifestyle, boasting outstanding features and top-notch amenities, ensuring a life of sophistication and comfort. Is close to schools, shops, banks, and other essential services making it an i...