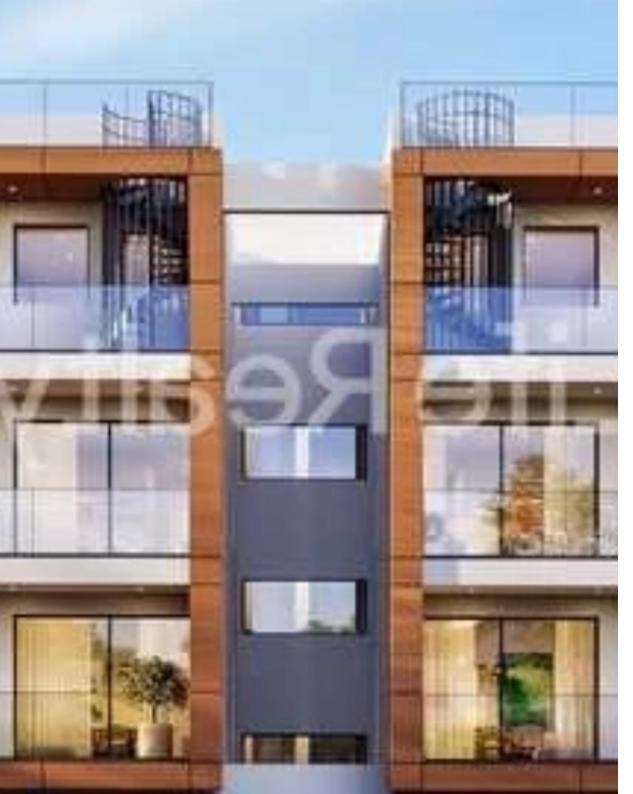

## 1-bedroom penthouse f?r s?le

Limassol, Ayiou-Neophytou-School-Ikea-Makarios-Iii-Kato-Polemidia-4155, Cyprus

**Offered at:** €225,000

**Estate ID:** 78681

**Ref:** ba5520257

Bathrooms: 2

Bedrooms: 1

Parking spaces: Covered cars

Available from: 2024-11-12

Offered at: 225,000

Type: **Penthouse** 

"""""""Introducing this incredible three-floor building situated in the Kato Polemidia area in Limassol. This penthouse is ideal for those seeking a luxurious place to live or invest in. With top-notch finishes throughout and luxurious facilities, the building exudes charm and sophistication, making it a top choice for those seeking upscale city living. Positioned in a serene area, just a quick 2-minute drive from the highway and 15 minutes from Limassol city center, it offers both investors and potential buyers a luxurious and convenient lifestyle. The location ensures easy access to leisure activities and essential amenities, providing residents with a blend of comfort in urban living...