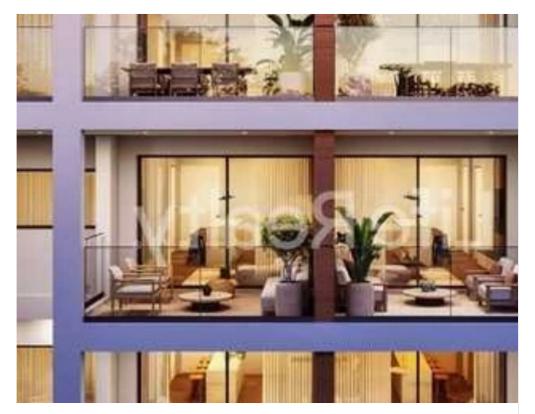

## 1-bedroom penthouse f?r s?le

Limassol, Ayiou-Neophytou-School-Ikea-Makarios-Iii-Kato-Polemidia-4155, Cyprus

**Offered at:** €225,000

**Estate ID:** 78681

**Ref:** ba5520257

Bathrooms: 2

Bedrooms: 1

Parking spaces: Covered cars

Available from: 2024-11-12

Offered at: 225,000

Type: **Penthouse** 

"""""""Introducing this incredible three-floor building situated in the Kato Polemidia area in Limassol. This penthouse is ideal for those seeking a luxurious place to live or invest in. With top-notch finishes throughout and luxurious facilities, the building exudes charm and sophistication, making it a top choice for those seeking upscale city living. Positioned in a serene area, just a quick 2-minute drive from the highway and 15 minutes from Limassol city center, it offers both investors and potential buyers a luxurious and convenient lifestyle. The location ensures easy access to leisure activities and essential amenities, providing residents with a blend of comfort in urban living...