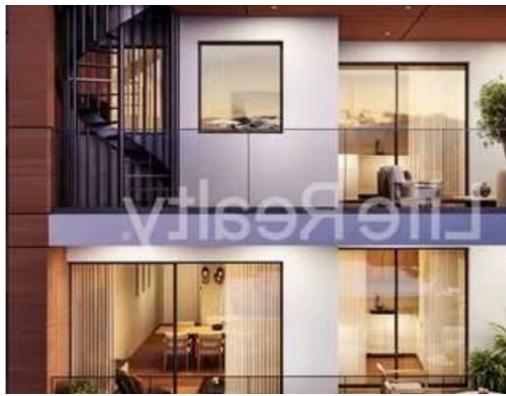

Bedrooms: 2

Parking spaces: Covered cars

Available from: 2024-11-12

Offered at: 295,000

Type: **Apartmen**t

Limassol city center, these apartments are designed with meticulous attention to detail, making them a prime choice for investors and buyers seeking modern, high-quality living. Situated in a peaceful neighborhood, the building offers both comfort and elegance. Its proximity to schools, shops, banks, and essential services makes it an ideal choice for those seeking a refined urban living experience. Available Apartment: Apartment 201: - Covered Area: 75m2 - Covered Veranda: 20m2 Price: €295.000+VAT Contact us today for detailed inform...