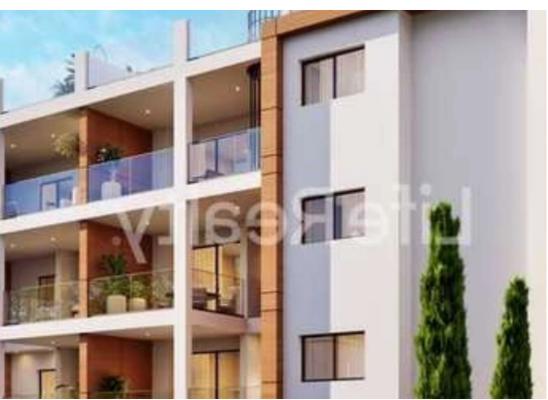

Bedrooms: 2

Parking spaces: Covered cars

Available from: 2024-11-12

Offered at: 295,000

Type: **Apartmen**t

Limassol city center, these apartments are designed with meticulous attention to detail, making them a prime choice for investors and buyers seeking modern, high-quality living. Situated in a peaceful neighborhood, the building offers both comfort and elegance. Its proximity to schools, shops, banks, and essential services makes it an ideal choice for those seeking a refined urban living experience. Available Apartment: Apartment 201: - Covered Area: 75m2 - Covered Veranda: 20m2 Price: €295.000+VAT Contact us today for detailed inform...