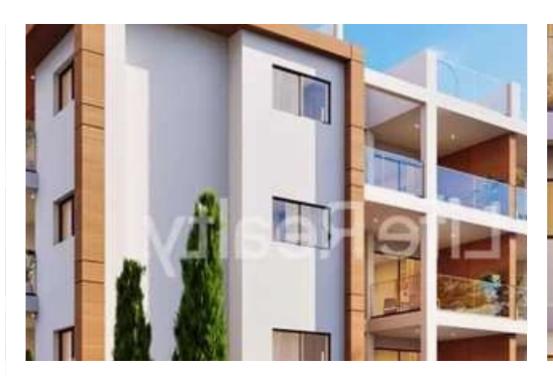

Bedrooms: 2

Parking spaces: Covered cars

Available from: 2024-11-12

Offered at: 295,000

Type: **Apartmen**t

Limassol city center, these apartments are designed with meticulous attention to detail, making them a prime choice for investors and buyers seeking modern, high-quality living. Situated in a peaceful neighborhood, the building offers both comfort and elegance. Its proximity to schools, shops, banks, and essential services makes it an ideal choice for those seeking a refined urban living experience. Available Apartment: Apartment 201: - Covered Area: 75m2 - Covered Veranda: 20m2 Price: €295.000+VAT Contact us today for detailed inform...