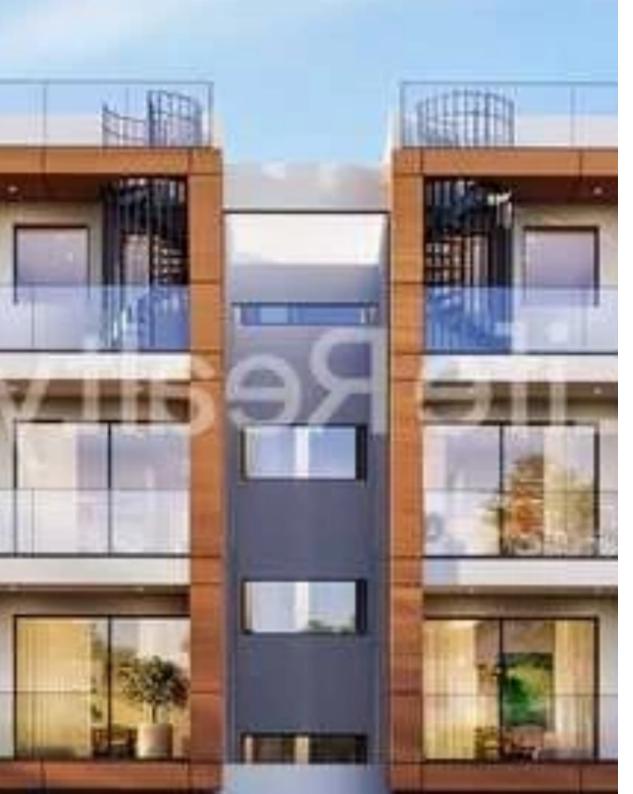

Bedrooms: 2

Parking spaces: Covered cars

Available from: 2024-11-12

Offered at: 295,000

Type: **Apartmen**t

Limassol city center, these apartments are designed with meticulous attention to detail, making them a prime choice for investors and buyers seeking modern, high-quality living. Situated in a peaceful neighborhood, the building offers both comfort and elegance. Its proximity to schools, shops, banks, and essential services makes it an ideal choice for those seeking a refined urban living experience. Available Apartment: Apartment 201: - Covered Area: 75m2 - Covered Veranda: 20m2 Price: €295.000+VAT Contact us today for detailed inform...