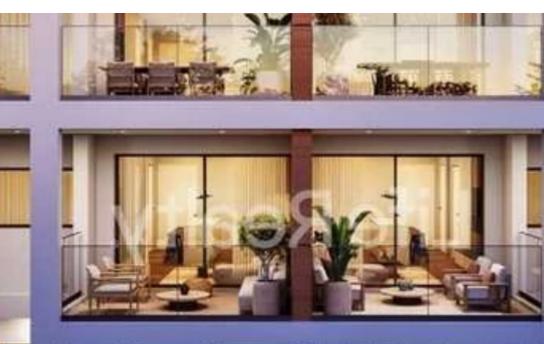

Bedrooms: 2

Parking spaces: Covered cars

Available from: 2024-11-12

Offered at: 295,000

Type: **Apartmen**t

Limassol city center, these apartments are designed with meticulous attention to detail, making them a prime choice for investors and buyers seeking modern, high-quality living. Situated in a peaceful neighborhood, the building offers both comfort and elegance. Its proximity to schools, shops, banks, and essential services makes it an ideal choice for those seeking a refined urban living experience. Available Apartment: Apartment 201: - Covered Area: 75m2 - Covered Veranda: 20m2 Price: €295.000+VAT Contact us today for detailed inform...