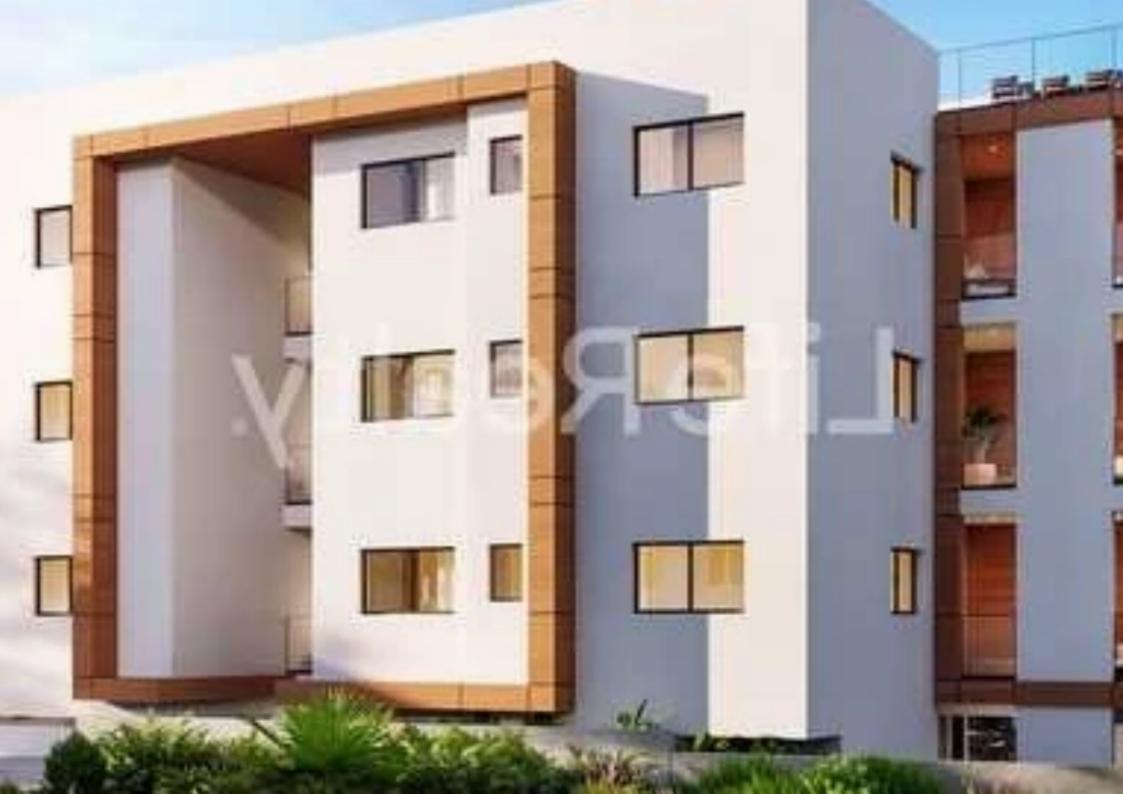

Bedrooms: 2

Parking spaces: Covered cars

Available from: 2024-11-12

Offered at: 295,000

Type: **Apartmen**t

Limassol city center, these apartments are designed with meticulous attention to detail, making them a prime choice for investors and buyers seeking modern, high-quality living. Situated in a peaceful neighborhood, the building offers both comfort and elegance. Its proximity to schools, shops, banks, and essential services makes it an ideal choice for those seeking a refined urban living experience. Available Apartment: Apartment 201: - Covered Area: 75m2 - Covered Veranda: 20m2 Price: €295.000+VAT Contact us today for detailed inform...