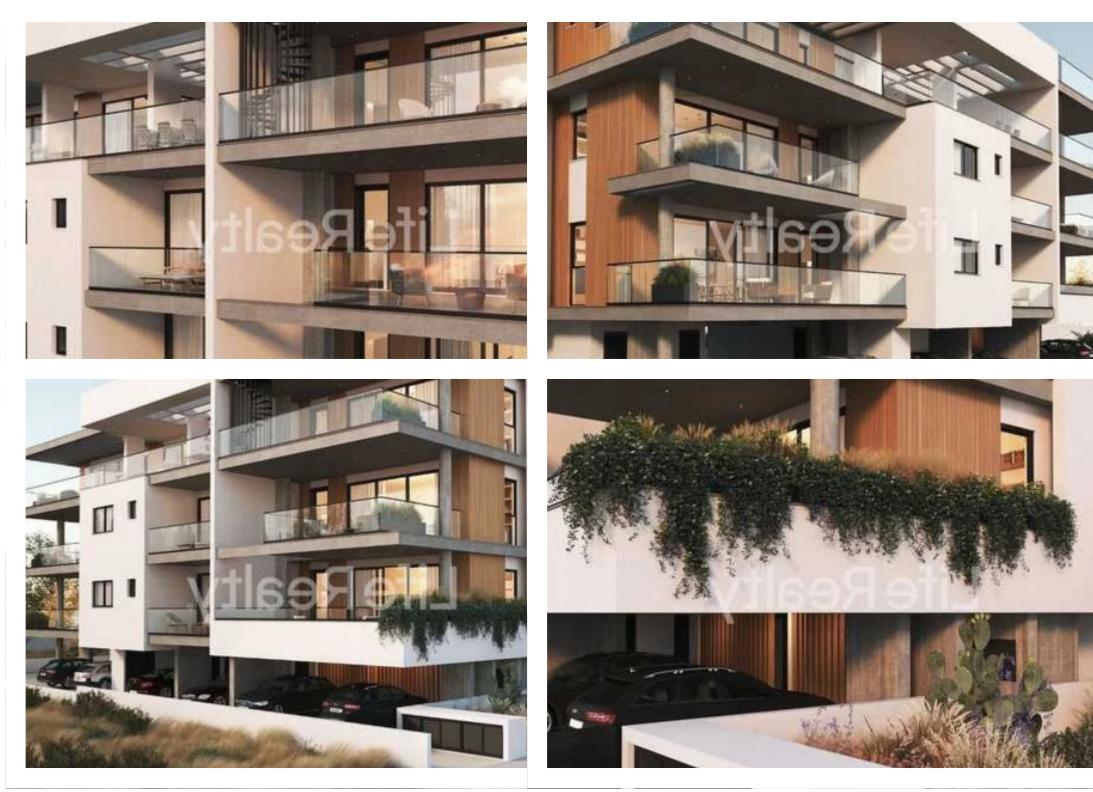

## 2-bedroom apartment f?r s?le

Limassol, Alexandrou-Ypsilanti-St-Ypsonas-4191 , Cyprus

Offered at: €295,000 Estate ID: 78686 Ref: ba5520262

"""""Introducing this elegant three-floor building in the Ypsonas area in, Limassol. Ideal for those seeking a luxurious two-bedroom apartment, this property boasts high-end finishes and premium facilities. Set in a peaceful area with quick access to the highway, only a 2-minute drive away, and just 15 minutes from Limassol city center, it offers both convenience and sophistication. With exceptional features and modern amenities, this building promises a refined and high-quality living experience for both investors and residents. Available Apartment: Apartment 202: - Covered Area: 78m2 - Covered Veranda: 21m2 Price: €295.000+VAT Contact us today for detailed information.""""""...