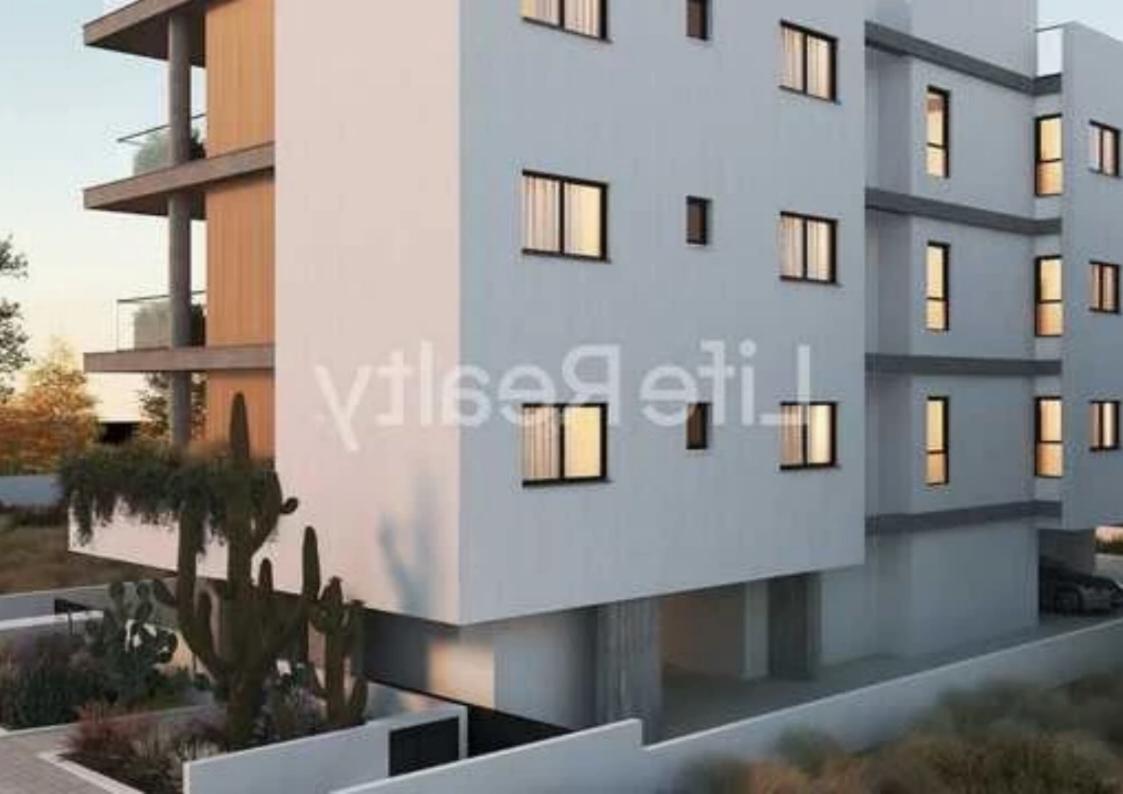

## 2-bedroom apartment f?r s?le

Limassol, Alexandrou-Ypsilanti-St-Ypsonas-4191 , Cyprus

Offered at: €295,000 Estate ID: 78686 Ref: ba5520262

"""""Introducing this elegant three-floor building in the Ypsonas area in, Limassol. Ideal for those seeking a luxurious two-bedroom apartment, this property boasts high-end finishes and premium facilities. Set in a peaceful area with quick access to the highway, only a 2-minute drive away, and just 15 minutes from Limassol city center, it offers both convenience and sophistication. With exceptional features and modern amenities, this building promises a refined and high-quality living experience for both investors and residents. Available Apartment: Apartment 202: - Covered Area: 78m2 - Covered Veranda: 21m2 Price: €295.000+VAT Contact us today for detailed information.""""""...