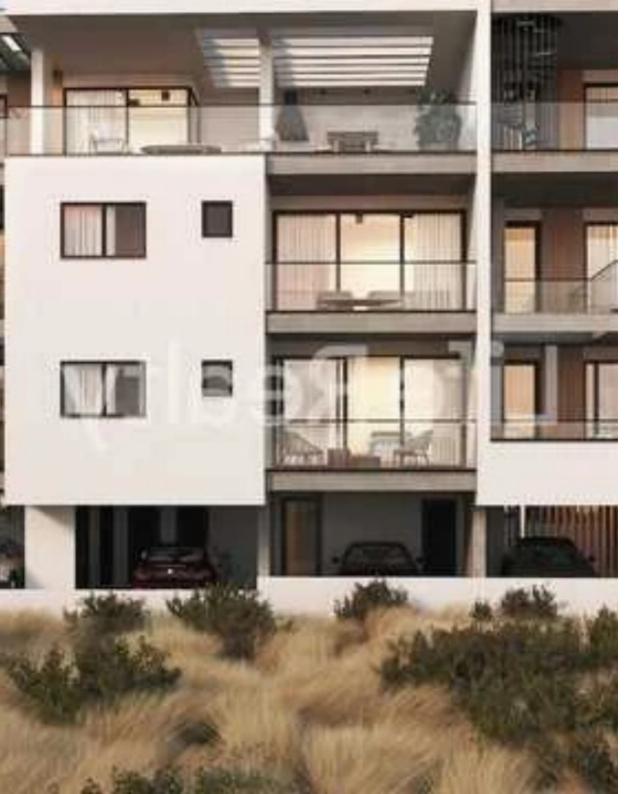

## 2-bedroom apartment f?r s?le

Limassol, Alexandrou-Ypsilanti-St-Ypsonas-4191 , Cyprus

Offered at: €295,000 Estate ID: 78686 Ref: ba5520262

"""""Introducing this elegant three-floor building in the Ypsonas area in, Limassol. Ideal for those seeking a luxurious two-bedroom apartment, this property boasts high-end finishes and premium facilities. Set in a peaceful area with quick access to the highway, only a 2-minute drive away, and just 15 minutes from Limassol city center, it offers both convenience and sophistication. With exceptional features and modern amenities, this building promises a refined and high-quality living experience for both investors and residents. Available Apartment: Apartment 202: - Covered Area: 78m2 - Covered Veranda: 21m2 Price: €295.000+VAT Contact us today for detailed information.""""""...