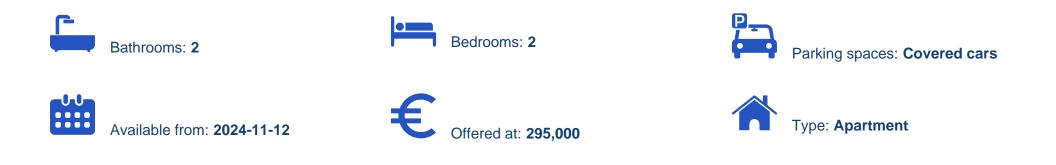

## 2-bedroom apartment f?r s?le

Limassol, Alexandrou-Ypsilanti-St-Ypsonas-4191 , Cyprus

Offered at: €295,000 Estate ID: 78686 Ref: ba5520262

"""""Introducing this elegant three-floor building in the Ypsonas area in, Limassol. Ideal for those seeking a luxurious two-bedroom apartment, this property boasts high-end finishes and premium facilities. Set in a peaceful area with quick access to the highway, only a 2-minute drive away, and just 15 minutes from Limassol city center, it offers both convenience and sophistication. With exceptional features and modern amenities, this building promises a refined and high-quality living experience for both investors and residents. Available Apartment: Apartment 202: - Covered Area: 78m2 - Covered Veranda: 21m2 Price: €295.000+VAT Contact us today for detailed information.""""""...