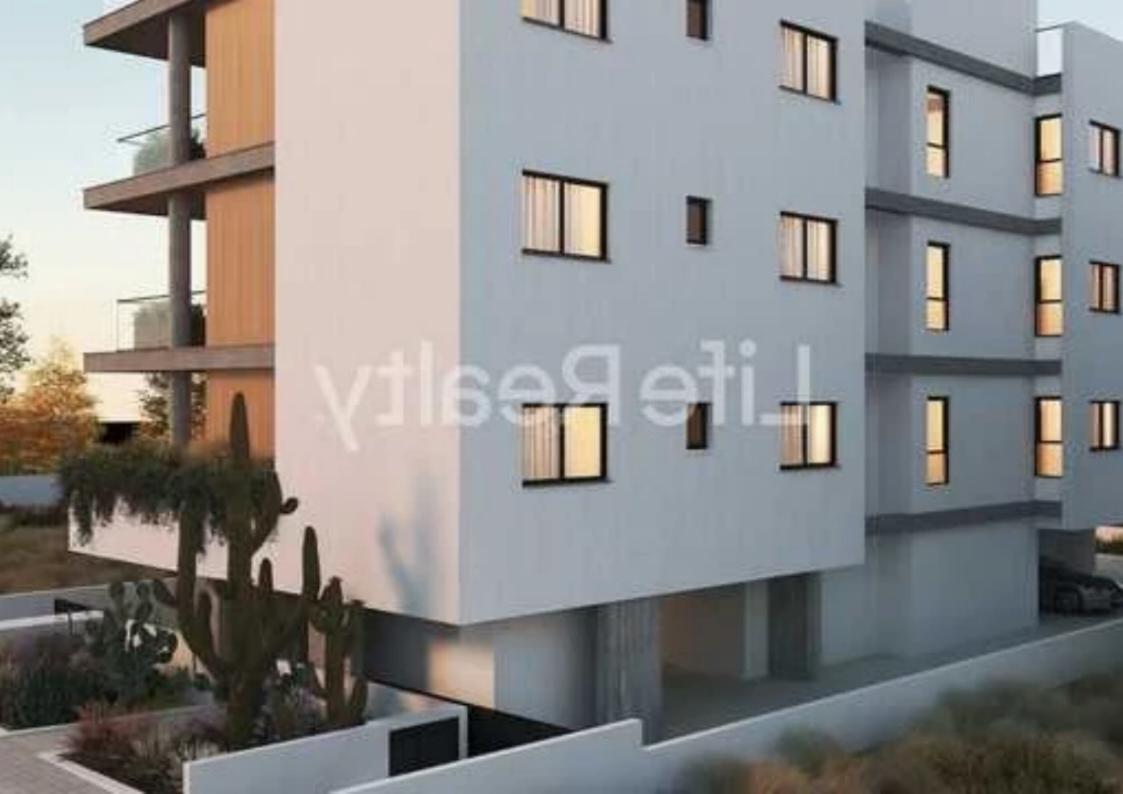

## 2-bedroom penthouse f?r s?le

Limassol, Alexandrou-Ypsilanti-St-Ypsonas-4191 , Cyprus

Offered at: €470,000 Estate ID: 78687 Ref: ba5520263

Type: Penthouse

""""""Introducing this incredible three-floor building situated in the upcoming neighborhood of Ypsonas in Limassol. These two-bedroom penthouses are ideal for those seeking a luxurious place to live or invest in. With top-notch finishes throughout and luxurious facilities, the building exudes charm and sophistication, making it a top choice for those seeking upscale city living. Positioned in a serene area with easy access to the highway, just a quick 2minute drive away and only 15 minutes from Limassol city center, it offers both renters and potential buyers a luxurious and convenient lifestyle. With outstanding features, amenities, and facilities, this building ensures a life of luxury ...