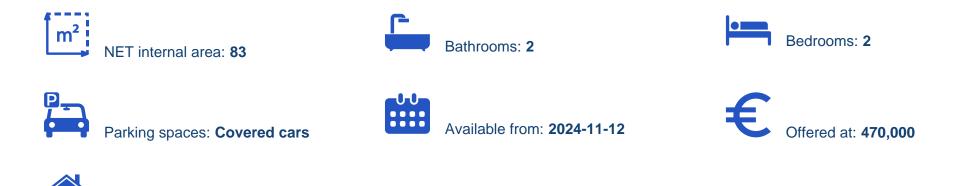

## 2-bedroom penthouse f?r s?le

Limassol, Alexandrou-Ypsilanti-St-Ypsonas-4191 , Cyprus

Offered at: €470,000 Estate ID: 78687 Ref: ba5520263

Type: Penthouse

""""""Introducing this incredible three-floor building situated in the upcoming neighborhood of Ypsonas in Limassol. These two-bedroom penthouses are ideal for those seeking a luxurious place to live or invest in. With top-notch finishes throughout and luxurious facilities, the building exudes charm and sophistication, making it a top choice for those seeking upscale city living. Positioned in a serene area with easy access to the highway, just a quick 2minute drive away and only 15 minutes from Limassol city center, it offers both renters and potential buyers a luxurious and convenient lifestyle. With outstanding features, amenities, and facilities, this building ensures a life of luxury ...