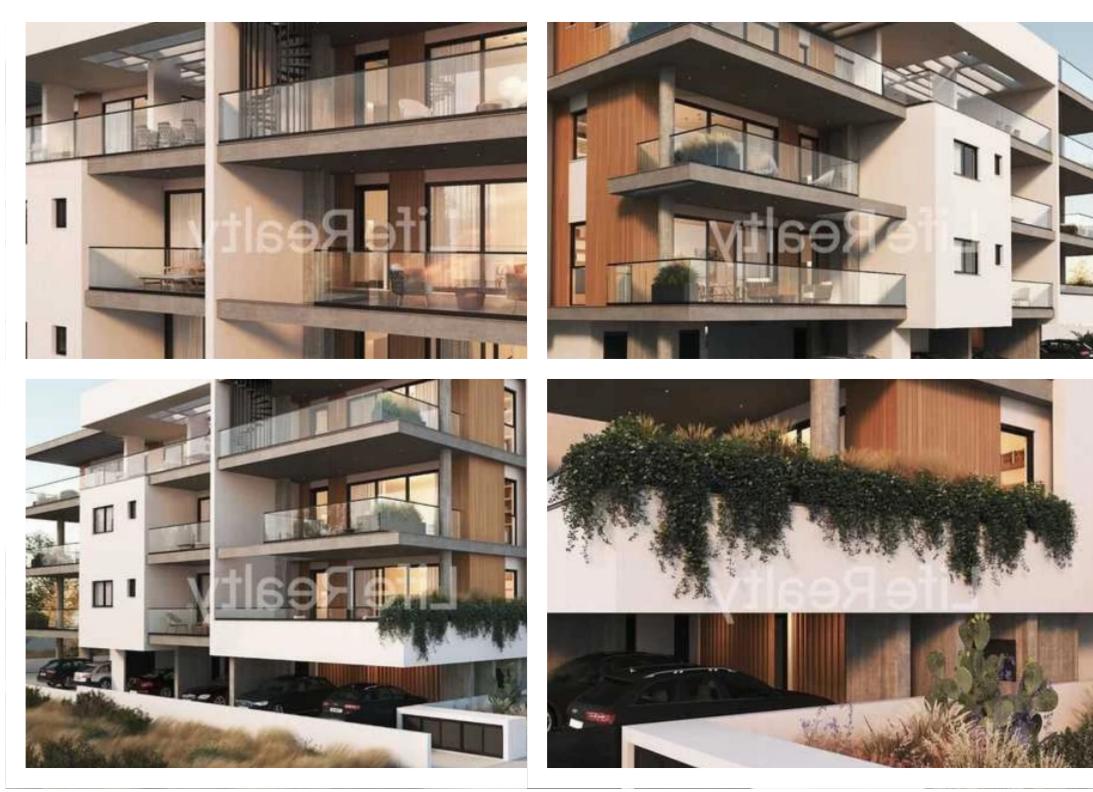

## 2-bedroom penthouse f?r s?le

Limassol, Alexandrou-Ypsilanti-St-Ypsonas-4191 , Cyprus

Offered at: €470,000 Estate ID: 78687 Ref: ba5520263

Type: Penthouse

""""""Introducing this incredible three-floor building situated in the upcoming neighborhood of Ypsonas in Limassol. These two-bedroom penthouses are ideal for those seeking a luxurious place to live or invest in. With top-notch finishes throughout and luxurious facilities, the building exudes charm and sophistication, making it a top choice for those seeking upscale city living. Positioned in a serene area with easy access to the highway, just a quick 2minute drive away and only 15 minutes from Limassol city center, it offers both renters and potential buyers a luxurious and convenient lifestyle. With outstanding features, amenities, and facilities, this building ensures a life of luxury ...