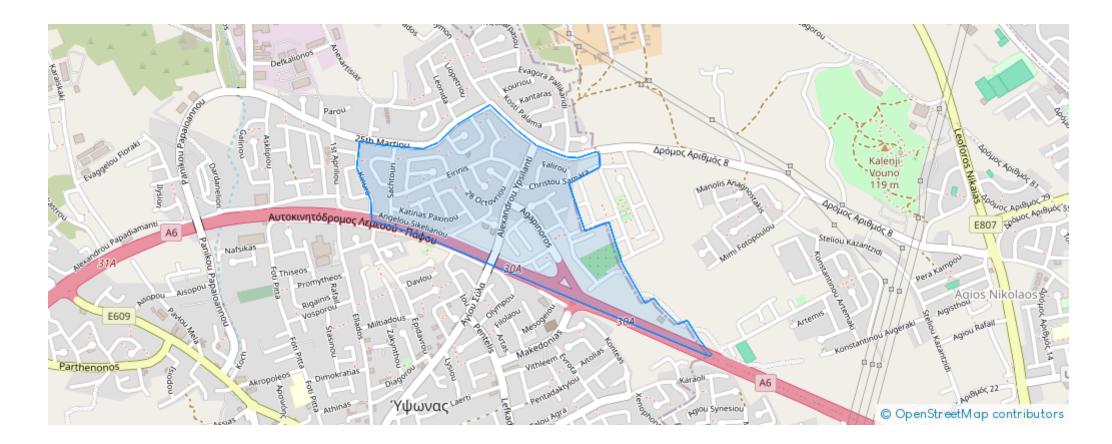

ffered at: €470,000 Estate ID: 78687 Ref: ba5520263





Type: Penthouse

""""""Introducing this incredible three-floor building situated in the upcoming neighborhood of Ypsonas in Limassol. These two-bedroom penthouses are ideal for those seeking a luxurious place to live or invest in. With top-notch finishes throughout and luxurious facilities, the building exudes charm and sophistication, making it a top choice for those seeking upscale city living. Positioned in a serene area with easy access to the highway, just a quick 2minute drive away and only 15 minutes from Limassol city center, it offers both renters and potential buyers a luxurious and convenient lifestyle. With outstanding features, amenities, and facilities, this building ensures a life of luxury ...

## **Estate on map:**