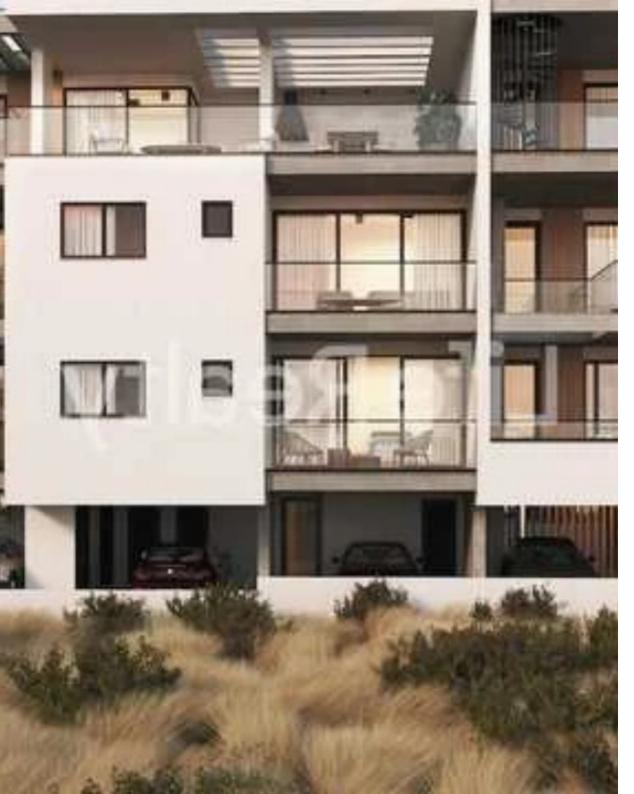

## 2-bedroom penthouse f?r s?le

Limassol, Alexandrou-Ypsilanti-St-Ypsonas-4191 , Cyprus

Offered at: €470,000 Estate ID: 78687 Ref: ba5520263

Type: Penthouse

""""""Introducing this incredible three-floor building situated in the upcoming neighborhood of Ypsonas in Limassol. These two-bedroom penthouses are ideal for those seeking a luxurious place to live or invest in. With top-notch finishes throughout and luxurious facilities, the building exudes charm and sophistication, making it a top choice for those seeking upscale city living. Positioned in a serene area with easy access to the highway, just a quick 2minute drive away and only 15 minutes from Limassol city center, it offers both renters and potential buyers a luxurious and convenient lifestyle. With outstanding features, amenities, and facilities, this building ensures a life of luxury ...