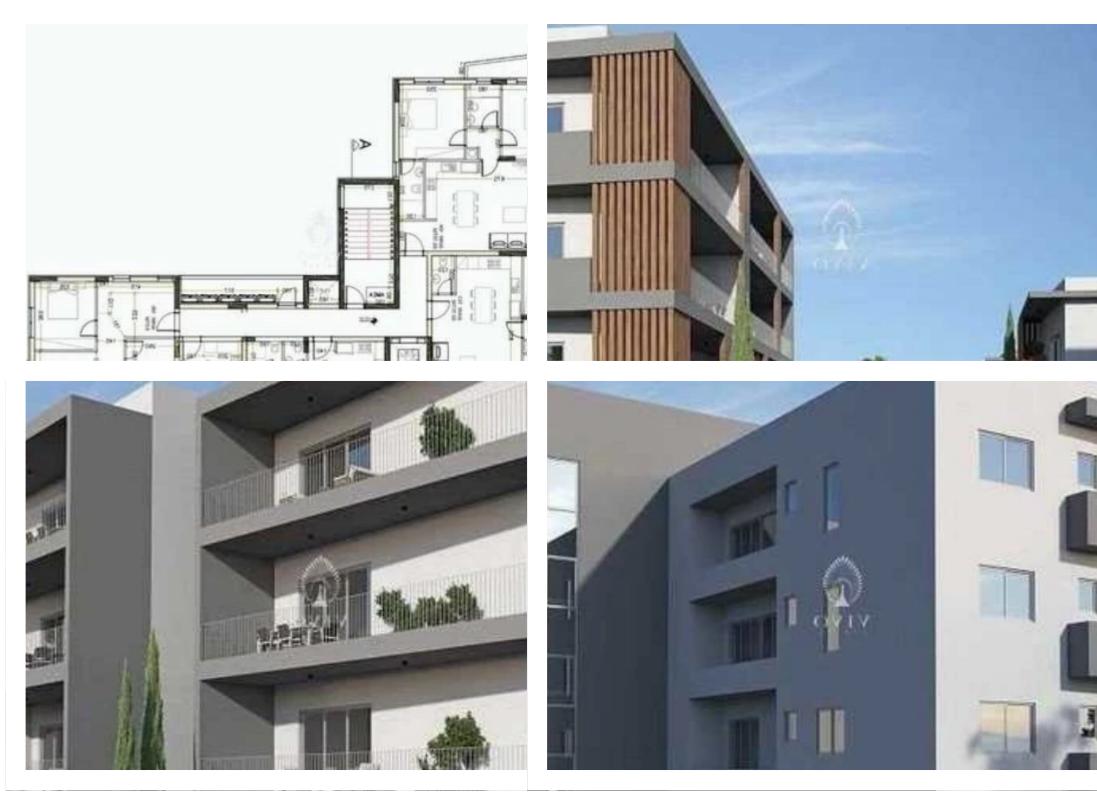

## 1-bedroom apartment f?r s?le

Limassol, Parekklisia-4520, Cyprus

Offered at: €200,000 Estate ID: 78693 Ref: ba5200508

""""""Modern one bedroom first floor apartment located in Pareklisia, Limassol. It is a brand-new modern design development located in the heart of Parekklisia, close to all amenities, Supermarket, Pharmacy, schools just 1' minutes' walking distance drive to the highway and yet only 6' minutes' drive to the Mediterranean sea. The development consists of 12 spacious apartments (one-two-three bedrooms). All apartments will be constructed to the highest standards using the latest techniques and the finest quality building materials with high-end finishes, climate control system, private covered parking area and storage room for each flat. Property Features: . Close proximity to highw...