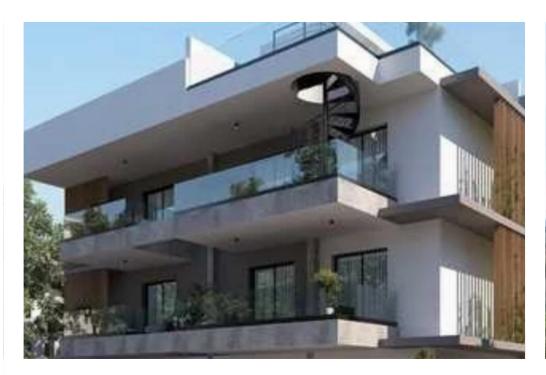

Parking spaces: No cars

Available from: 2024-11-12

Offered at: **500,000** 

Type: Penthouse

""""This wonderful complex consists of low-rise buildings with parking and an entrance group on the ground floor, as well as two residential floors, where there are 3 one-bedroom apartments and 2 two-bedroom apartments, 1 two-bedroom apartment with a rooftop terrace, and 1 three-bedroom apartment with a rooftop terrace - totaling 7 beautiful apartments. The enclosed area ensures the safety and tranquility of the residents, each apartment is equipped with its own parking space and storage room. The complex is located in the picturesque village of Asomatos, in close proximity to Limassol (5 minutes by car). All apartments, which have received an energy certificate A, combine environmental ...