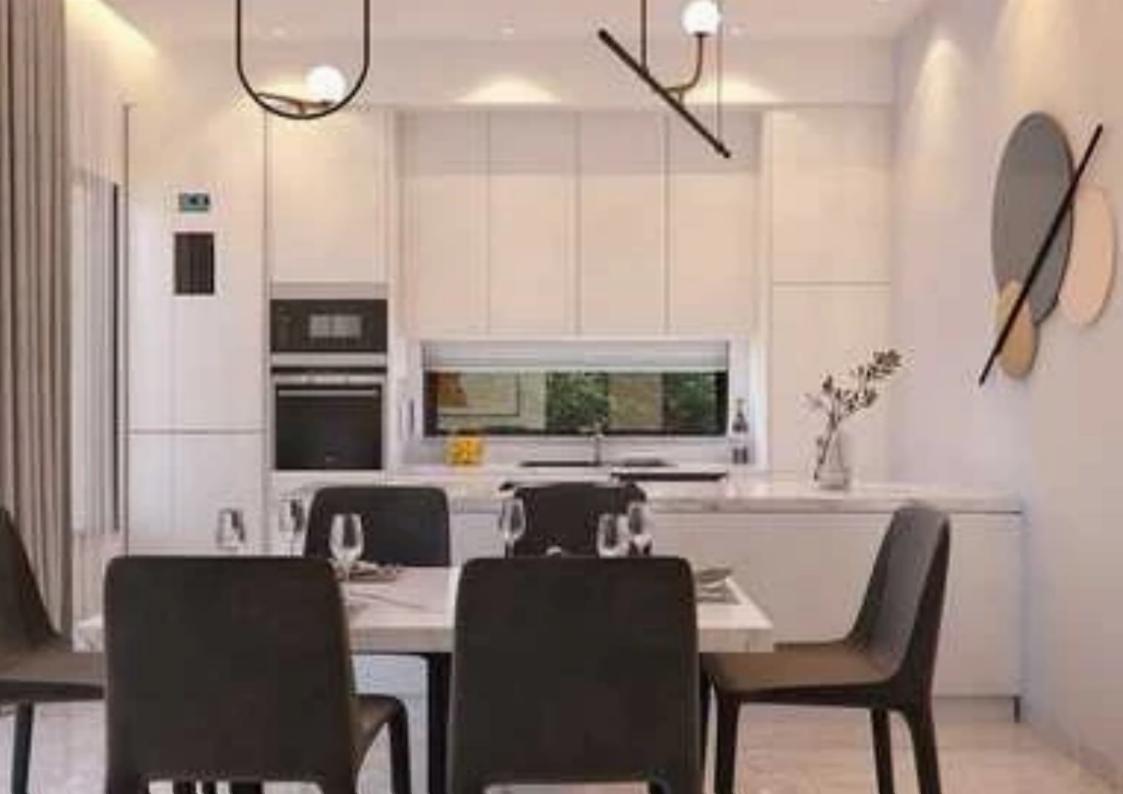

## 3-bedroom penthouse f?r s?le

Limassol, Asomatos-Lemesou-4645, Cyprus

**Offered at:** €500,000

**Estate ID:** 78731

**Ref:** ba5515808

NET internal area: 132

Bathrooms: 3

Bedrooms: 3

Parking spaces: No cars

Available from: 2024-11-12

Offered at: **500,000** 

Type: Penthouse

""""This wonderful complex consists of low-rise buildings with parking and an entrance group on the ground floor, as well as two residential floors, where there are 3 one-bedroom apartments and 2 two-bedroom apartments, 1 two-bedroom apartment with a rooftop terrace, and 1 three-bedroom apartment with a rooftop terrace - totaling 7 beautiful apartments. The enclosed area ensures the safety and tranquility of the residents, each apartment is equipped with its own parking space and storage room. The complex is located in the picturesque village of Asomatos, in close proximity to Limassol (5 minutes by car). All apartments, which have received an energy certificate A, combine environmental ...