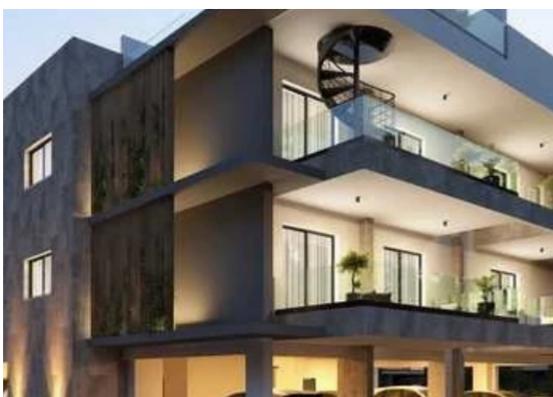

## 3-bedroom penthouse f?r s?le

Limassol, Asomatos-Lemesou-4645, Cyprus

**Offered at:** €500,000

**Estate ID:** 78731

**Ref:** ba5515808

NET internal area: 132

Bathrooms: 3

Bedrooms: 3

Parking spaces: No cars

Available from: 2024-11-12

Offered at: **500,000** 

Type: Penthouse

""""This wonderful complex consists of low-rise buildings with parking and an entrance group on the ground floor, as well as two residential floors, where there are 3 one-bedroom apartments and 2 two-bedroom apartments, 1 two-bedroom apartment with a rooftop terrace, and 1 three-bedroom apartment with a rooftop terrace - totaling 7 beautiful apartments. The enclosed area ensures the safety and tranquility of the residents, each apartment is equipped with its own parking space and storage room. The complex is located in the picturesque village of Asomatos, in close proximity to Limassol (5 minutes by car). All apartments, which have received an energy certificate A, combine environmental ...