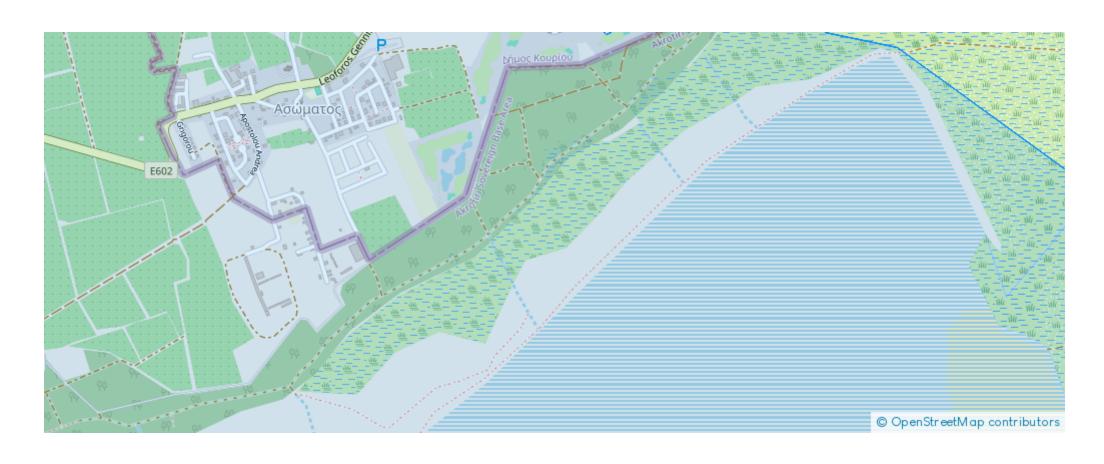

Available from: 2024-11-12



Offered at: **500,000** 



Type: Penthouse

""""This wonderful complex consists of low-rise buildings with parking and an entrance group on the ground floor, as well as two residential floors, where there are 3 one-bedroom apartments and 2 two-bedroom apartments, 1 two-bedroom apartment with a rooftop terrace, and 1 three-bedroom apartment with a rooftop terrace - totaling 7 beautiful apartments. The enclosed area ensures the safety and tranquility of the residents, each apartment is equipped with its own parking space and storage room. The complex is located in the picturesque village of Asomatos, in close proximity to Limassol (5 minutes by car). All apartments, which have received an energy certificate A, combine environmental ...

## **Estate on map:**