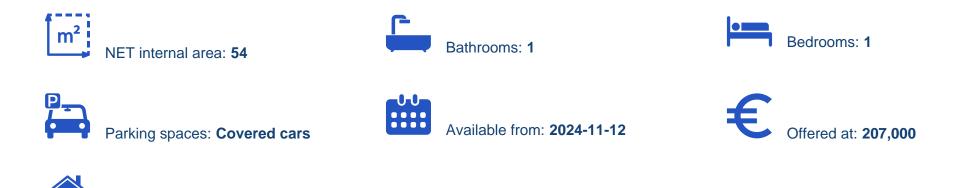

## 1-bedroom penthouse f?r s?le

Limassol, Parekklisia-4520, Cyprus

Offered at: €207,000 Estate ID: 78752 Ref: ba5515471

Type: Penthouse

""Available for sale, one-bedroom apartment in the nice location of Parekklisia. The property covers 54 sqm of internal space and 15 covered verandas. More specifically the apartment consists of a spacious living room with an open-plan kitchen, one bedroom and one bathroom, covered veranda and terrace. The apartment is located on the first floor of a three-story building with amazing views. A project consisting of 3 new buildings located in the residential and convenient area of Parekklisia, Limassol! Composed of 1 and 2 bedroom apartments and is strategically located just 3 minutes from the highway and 6 minutes from the beach. To get more information or to schedule a viewing for this ama...