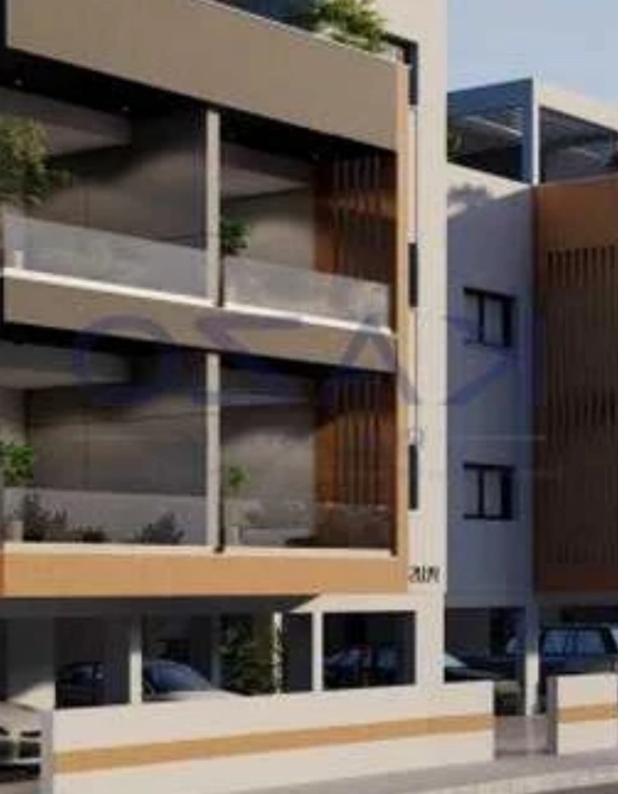

## 1-bedroom penthouse f?r s?le

Limassol, Parekklisia-4520, Cyprus

Offered at: €207,000 Estate ID: 78752 Ref: ba5515471

Type: Penthouse

""Available for sale, one-bedroom apartment in the nice location of Parekklisia. The property covers 54 sqm of internal space and 15 covered verandas. More specifically the apartment consists of a spacious living room with an open-plan kitchen, one bedroom and one bathroom, covered veranda and terrace. The apartment is located on the first floor of a three-story building with amazing views. A project consisting of 3 new buildings located in the residential and convenient area of Parekklisia, Limassol! Composed of 1 and 2 bedroom apartments and is strategically located just 3 minutes from the highway and 6 minutes from the beach. To get more information or to schedule a viewing for this ama...